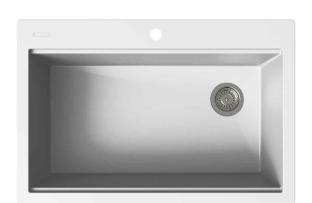

# 33 Inch Workstation Single Bowl Granite Top Mount Kitchen Sink

#### **Available Colors**

White