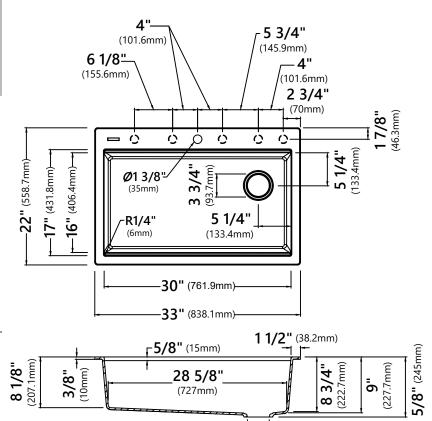

#### **Sink Dimensions**

Overall Dimensions: 33" x 22" Bowl Dimensions: 30" x 16" Sink Depth: 9 5/8"

#### **Features**

- Quartz Composite Construction
- Top Mount Single Bowl Sink
- Required Minimum Cabinet Size: 36" Left to Right, 24" Front to Back
- · Rear Off-Set Drain
- 3 1/2" Drain Opening

### CODES/STANDARDS:

Product Certification cUPC CSA B45.5/IAPMO Z124

**NOTE**: 1 3/8" (35mm) diameter faucet holes are pre-scored. The installer can knock out up to 6 faucet holes.

**NOTE**: Although Kraus quartz composite sinks are highly heat resistant, placing hot items right from the stove or oven directly into the sink may cause surface discoloration. Consider using a trivet or rolling mat for extremely hot items to avoid potential heat damage.