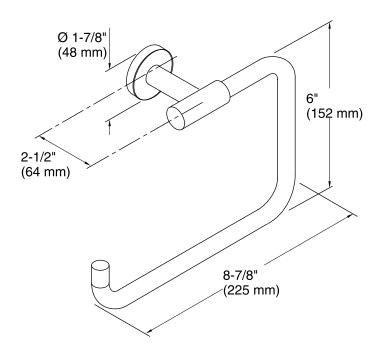

th other products in the Purist Collection.

#### Material

Solid-brass construction for durability.

### Installation

Installation tools included.



# Codes/Standards

None Applicable

# KOHLER® Faucet Lifetime Limited Warranty

See website for detailed warranty information.

# **Available Color/Finishes**

Color tiles intended for reference only.

| Color | Code | Description                   |
|-------|------|-------------------------------|
|       | CP   | Polished Chrome               |
|       | SN   | Vibrant® Polished Nickel      |
|       | BGD  | Vibrant® Moderne Brushed Gold |
|       | BN   | Vibrant® Brushed Nickel       |
|       | BV   | Vibrant® Brushed Bronze       |
|       | BL   | Matte Black                   |
|       | RGD  |                               |







# **Technical Information**

All product dimensions are nominal.

### **Notes**

Install this product according to the installation guide.