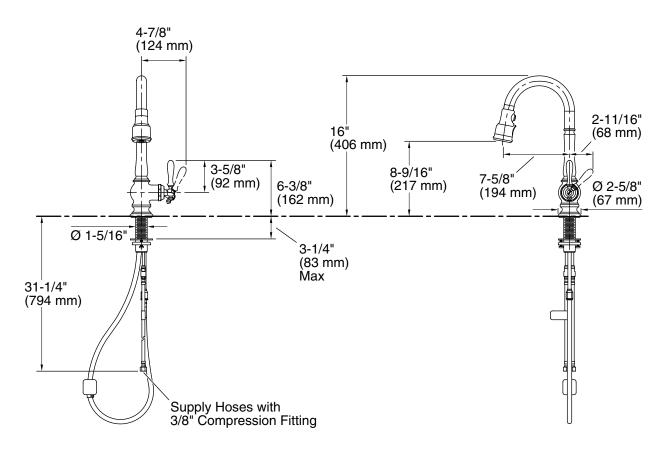

### Adapters, Rough-in and Extension Kits

1012715 Range: 3-1/4" (83 mm) - 5-3/8" (137 mm)

#### Spout:

Spout reach: 7-5/8" (193 mm)