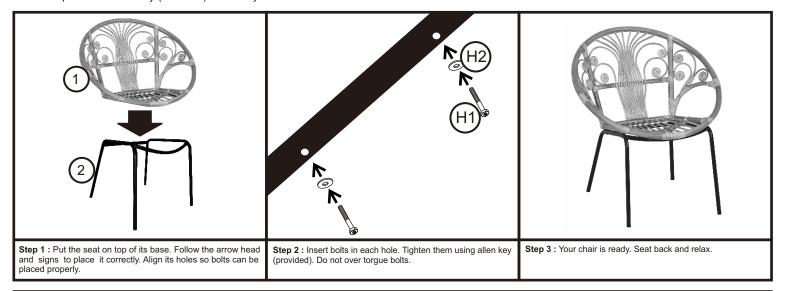

#### THE DESIGN OF THE CHAIR IN THE DRAWINGS MAY VARY FROM YOUR ACTUAL CHAIR, BUT ASSEMBLY IS THE SAME ON ALL MODELS.

| Part List and Hardware List |               |            |     |                                                              |
|-----------------------------|---------------|------------|-----|--------------------------------------------------------------|
| NO.                         | DESCRIPTION   | PICTURE    | QTY |                                                              |
| 1                           | Seat          |            | 1   |                                                              |
| 2                           | Legs          |            | 1   |                                                              |
| H1                          | Allen Bolt    |            | 4   |                                                              |
| H2                          | Ring / Spacer | $\bigcirc$ | 4   | Weight Capacity : 275 lbs<br>WARNING : DO NOT STAND ON CHAIR |
| Н3                          | Allen Key     |            | 1   | WARNING : DO NOT OVER TORQUE BOLTS/SCREWS                    |