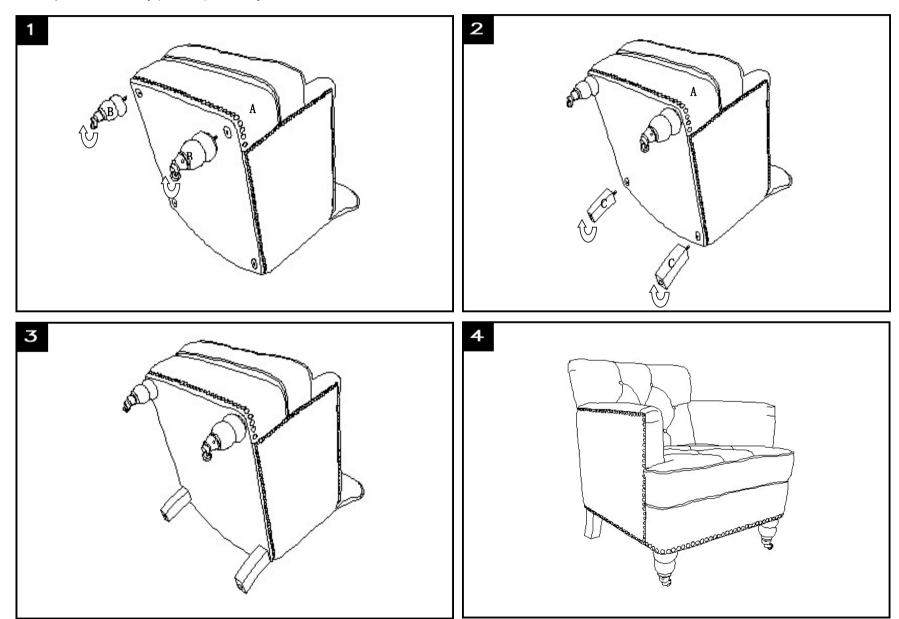

## Part List and Hardware List

| PIECE | DESCRIPTION | PICTURE     | QUANTITY |
|-------|-------------|-------------|----------|
| А     | SEAT        |             | 1X       |
| В     | Front leg-1 | <b>AD</b> ) | 2X       |
| С     | Front leg-2 |             | 2X       |

Model# HUD8212

Product Dimensions:27.95" W x 34.45" D x 32.68" H

Before beginning assembly of product, make sure all parts are present. Compare parts with package contents list and hardware contents list. If any part is missing or damaged, do not attempt to assemble the product. Estimated Assembly Time: 10 minutes.

Tools Required for Assembly (included): Allen Key