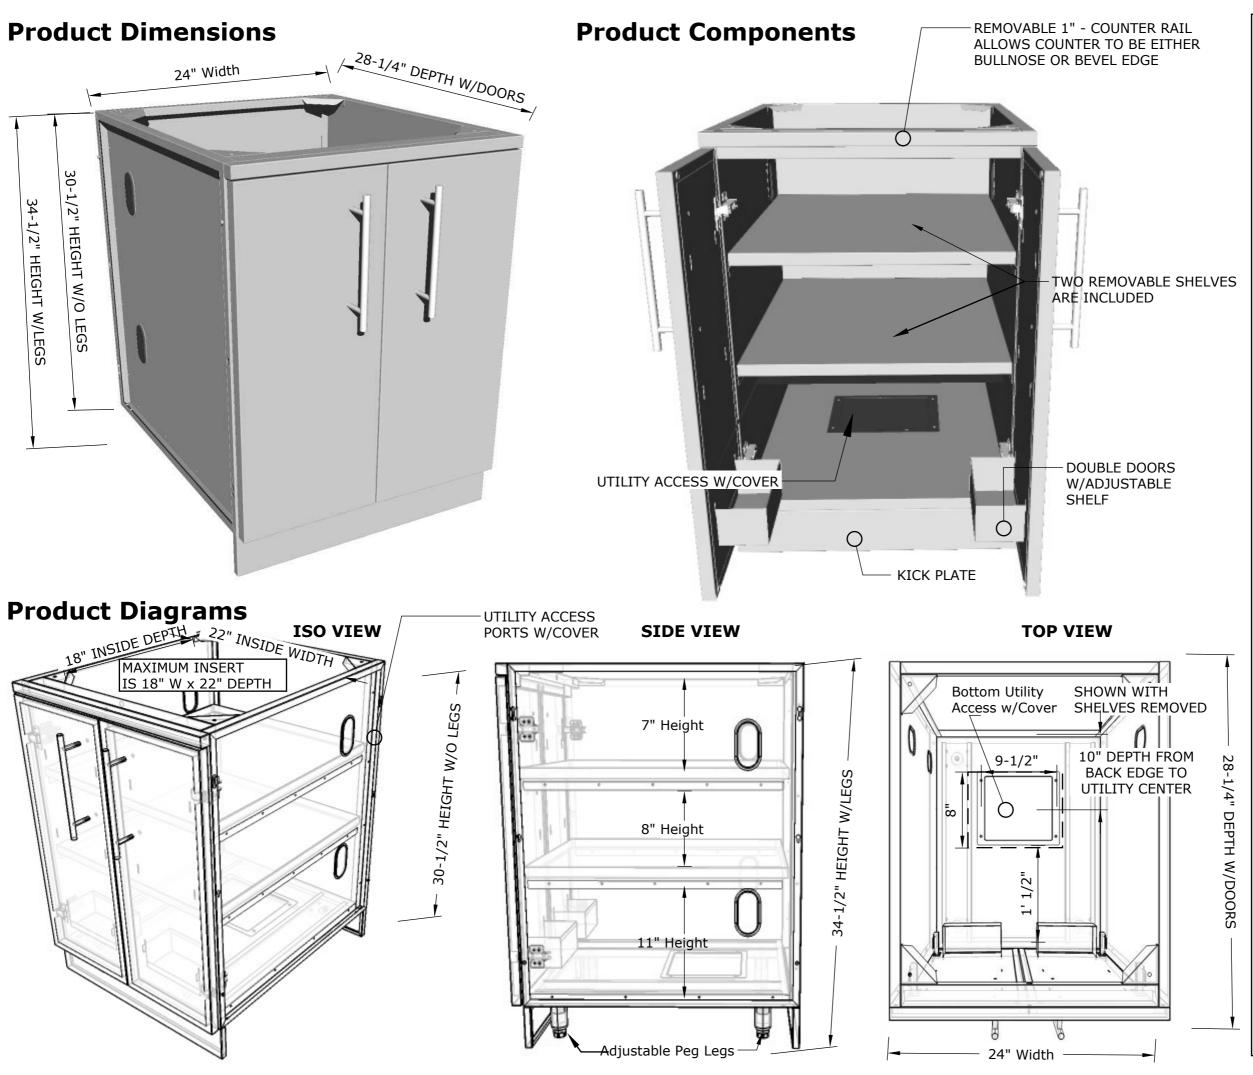

### **DESCRIPTION**

24" Full Height Double Door Cabinet, Doors are double walled with adjustable shelf.

- Lifetime Structure Warranty
- 304 Stainless Steel Structure
- 304 SS Rod Handles
- Front & Back Kick-Plates
- Easy Pin-Lock Installation
- Soft-Close Drawer Tracks Covered Access Ports
- Adjustable Peg-Legs
- Optional Wheel Casters

# **INCLUDED COMPONENTS**

- Front Kick Plates
- Back Solid Kick Plate
  - (4) Adjustable Peg Legs(2) Removable Shelves

# PRODUCT DIMENSIONS

24"W **x** 28-1/4"D (w/Doors) **x** 34-1/2"H (w/Legs) or 30-1/2"H (no Legs) or Upto 36" Max Adjustable Height

## **INSERT DIMENSIONS**

22"Width x 18"Depth

## **INSERTABLE PRODUCTS**

Single Side Burner - 1SSB Premium Sink - B-PS21 Standard Sink - A-SS17 20" Sink - B-SK20 14" Ice Bin - B-IC14