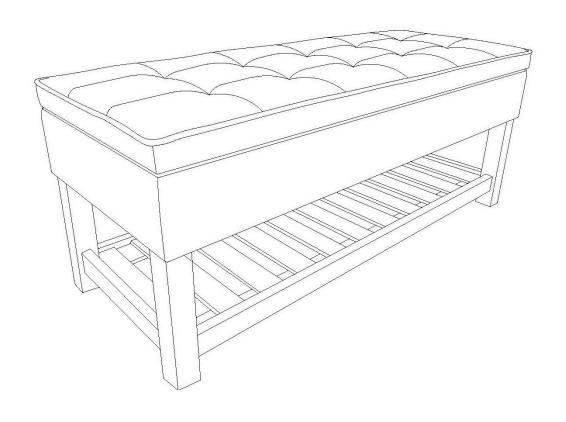

# COSMOPOLITAN / ESSEX / CITY

# STORAGE OTTOMAN BENCH

MODEL # AXCCOSBN-01-BU









## Questions, problems, assembly help, missing parts?

No need to return the product, we will gladly help and ship your replacement parts free of charge

Please call Customer Service at 1-866-518-0120

Monday to Friday between 9 am – 4 pm EST or go to

www.simpli-home.com

To assist you in a timely manner, please ensure you have all necessary information and a picture of the issue if required.

If you wish to return the product, please contact the retailer where the product was purchased.

**IMPORTANT**: Please read this manual carefully before beginning assembly of this product. Keep this manual for future reference.

# **SAFETY INFORMATION**

Identify all the parts and hardware. Do not discard of the packaging until you have checked that you have all of the parts and hardware req