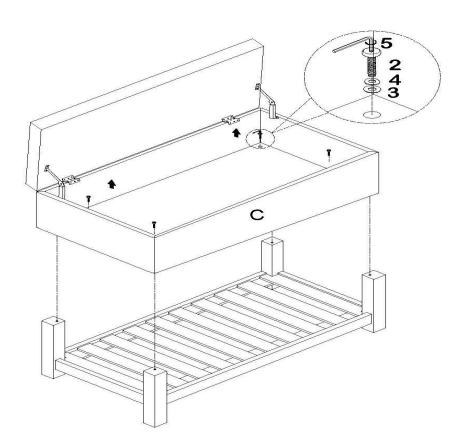

## STEP 2

Place the Ottoman (A) on the assembled Shelf and open the storage lid. Attach Ottoman (A) to Shelf with Allen Key Screws (2) and four each Flat Washers (3) and Lock Washers (4). Use Allen Key (5) to tighten.