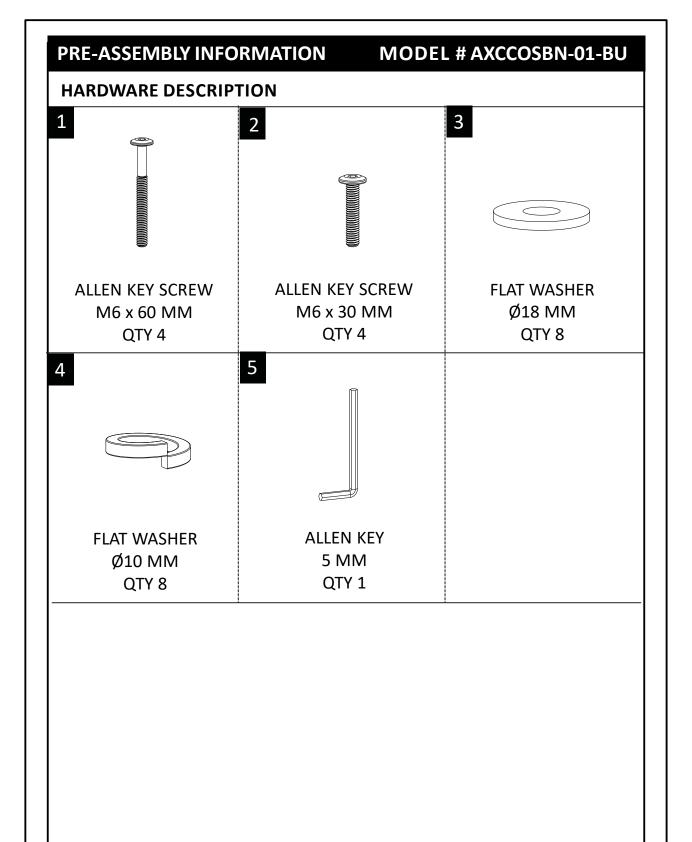

# PRE-ASSEMBLY INFORMATION MODEL # AXCCOSBN-01-BU PARTS DESCRIPTION B OTTOMAN QTY 1 QTY 1 QTY 1 QTY 4

**NEED HELP?** For help with assembly or if you are missing a part, Please call customer service at 1-866-518-0120 (9 am to 4 pm EST)