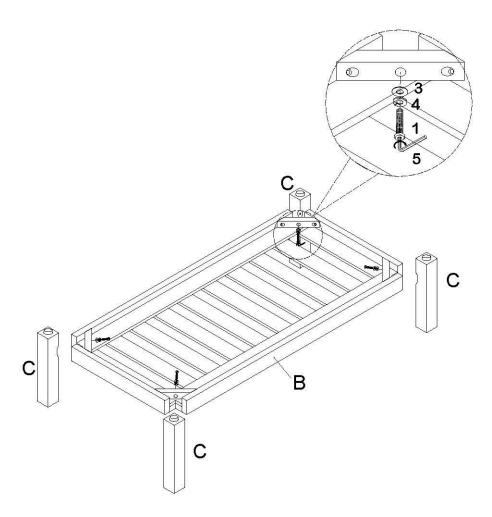

## STEP 1

Attach Legs (C) to the Shelf (B) with Allen Key Screws (1) and four each Flat Washers (3) and Lock Washers (4). Use Allen Key (5) to tighten.