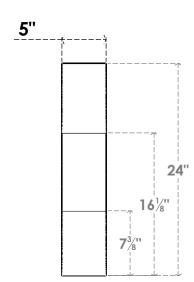

## ITEM NUMBER: BRCURO050X18000X24000CARRCPR

5"W X 18"D X 24"H CARMEL ROUGH CEDAR WOODGRAIN OPEN TIMBERTHANE BRACE, PRIMED TAN

**SIDE PROFILE** 

**FRONT PROFILE** 

**ISOMETRIC** 

GENERATED DATE: 04/05/2023