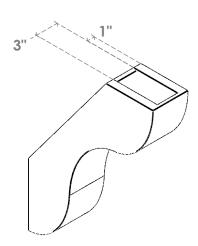

## ITEM NUMBER: BRCURO050X18000X24000CARRCPR

5"W X 18"D X 24"H CARMEL ROUGH CEDAR WOODGRAIN OPEN TIMBERTHANE BRACE, PRIMED TAN

**SIDE PROFILE** 

**FRONT PROFILE** 

**ISOMETRIC** 

GENERATED DATE: 04/05/2023