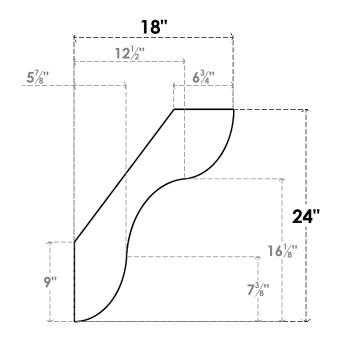

## ITEM NUMBER: BRCURO050X18000X24000CARRCPR

5"W X 18"D X 24"H CARMEL ROUGH CEDAR WOODGRAIN OPEN TIMBERTHANE BRACE, PRIMED TAN

**SIDE PROFILE** 

**FRONT PROFILE** 

**ISOMETRIC** 

GENERATED DATE: 04/05/2023