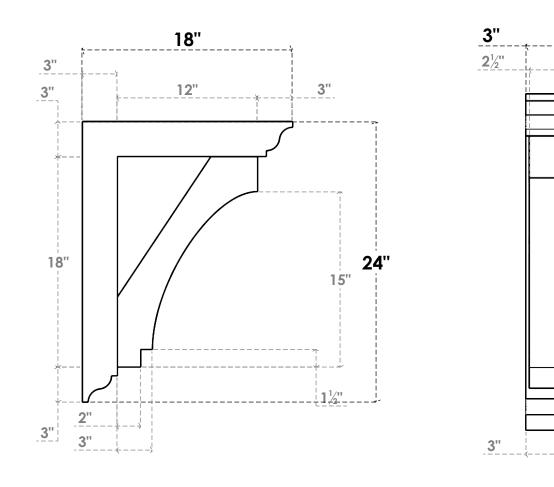

## ITEM NUMBER: BKTP03X18X24IMP01

3"W X 18"D X 24"H X 3"T IMPERIAL ARCHITECTURAL GRADE PVC OPEN BRACKET, TRADITIONAL TOP AND BACK, 2 1/2"W CLOSED BRACE

SIDE PROFILE

NOTES

**ISOMETRIC** 

**GENERATED DATE : 03/21/2024** 