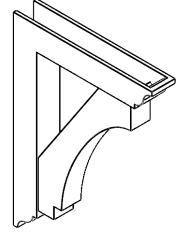

## ITEM NUMBER: BKTP03X18X24IMP01

3"W X 18"D X 24"H X 3"T IMPERIAL ARCHITECTURAL GRADE PVC OPEN BRACKET, TRADITIONAL TOP AND BACK, 2 1/2"W CLOSED BRACE

SIDE PROFILE

NOTES

**ISOMETRIC** 

**GENERATED DATE : 03/21/2024** 