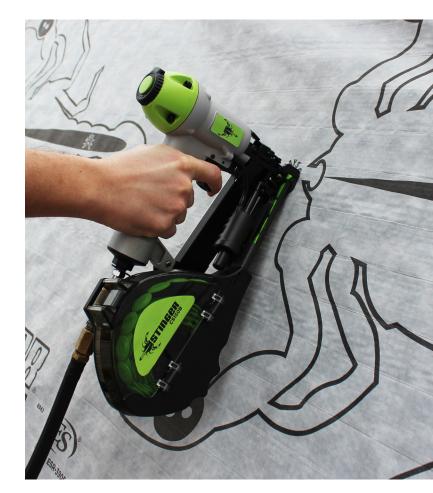

## **CN100B Cap Nailer**

The CN100B Cap Nailer is the premier pneumatic cap nailing innovation. When you need to guickly and safely lay down underlayment, this is the tool for you. And with a fastener capacity of 200 caps and nails, reloading is easy and efficient - another time saver!

| TOOL WEIGHT          | 4.8 lbs (2.22 kg)                                                           |
|----------------------|-----------------------------------------------------------------------------|
| FASTENER<br>CAPACITY | 200 caps & nails                                                            |
| САР ТҮРЕ             | Full 1 in (25mm) collated plastic caps                                      |
| FASTENER TYPE        | Full round head; Electro Galvanized or 304 Stainless Steel ring shank nails |
| FASTENER<br>LENGTH   | 1 in x .083 (25mm x 2mm)                                                    |
| ITEM #               | 0136252                                                                     |