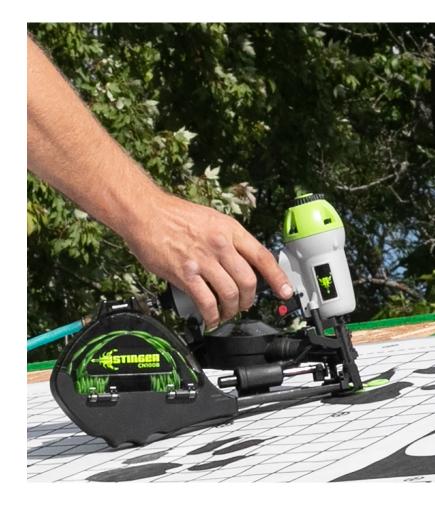

## **CN100B Cap Nailer**

The CN100B Cap Nailer is the premier pneumatic cap nailing innovation. When you need to guickly and safely lay down underlayment, this is the tool for you. And with a fastener capacity of 200 caps and nails, reloading is easy and efficient - another time saver!

| TOOL WEIGHT          | 4.8 lbs (2.22 kg)                                                           |
|----------------------|-----------------------------------------------------------------------------|
| FASTENER<br>CAPACITY | 200 caps & nails                                                            |
| САР ТҮРЕ             | Full 1 in (25mm) collated plastic caps                                      |
| FASTENER TYPE        | Full round head; Electro Galvanized or 304 Stainless Steel ring shank nails |
| FASTENER<br>LENGTH   | 1 in x .083 (25mm x 2mm)                                                    |
| ITEM #               | 0136252                                                                     |