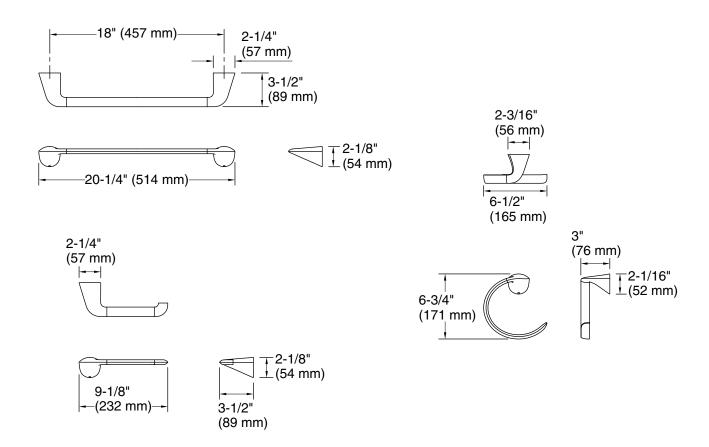

#### **Features**

- Coordinating 18" (457 mm) towel bar, towel ring, and toilet paper holder.
- Open-ended holder makes changing toilet paper quick and simple.
- Coordinates with other products in the Avail collection.

## **Technical Information**

All product dimensions are nominal.

Material: Zinc