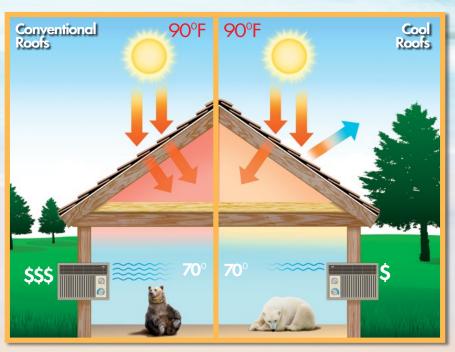

# Better for the environment . . . better for you!

A cool roof from GAF helps minimize solar heat gain by reflecting incoming sun rays and re-emitting the absorbed energy — thereby reducing the heat going into the house and in the attic. This may translate into savings on air-conditioning bills.