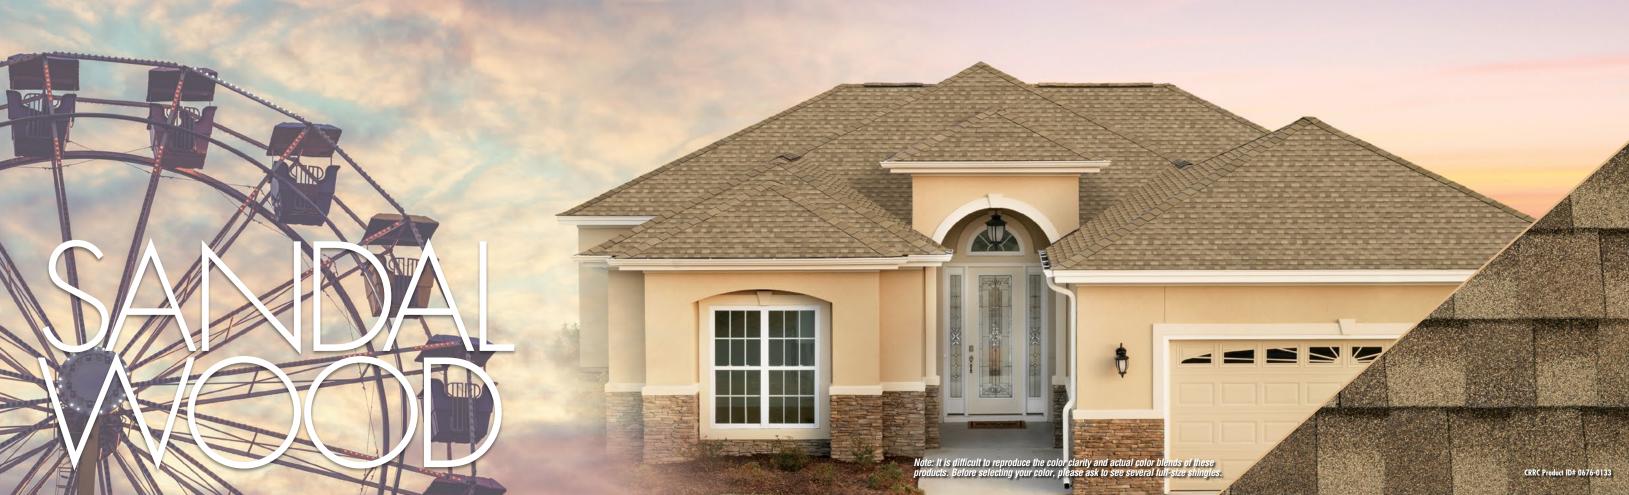

### As Cool As It Gets

With Timberline HD® Reflector Series™ Shingles, you get proven performance and reliability as well as beauty — plus potential cooling cost savings!\*

Why go elsewhere to meet California building codes when you can install America's favorite shingle in a great selection of rich colors to make your home stand out from the crowd.

## California Code Compliance

All Timberline HD® Reflector Series™ Shingles:

- Can be used to comply with Title 24 cool roof requirements (as required by law in much of California)
- Are rated by the Cool Roof Rating Council
- Meet the Los Angeles Green Building Code

- Timberline HD® Reflector Series™
   Shingles meet the prescriptive solar reflectance and thermal emittance requirements according to the 2013 Title 24 Standards
- Timberline HD® Reflector Series™
   Shingles are rated by the Cool Roof Rating Council and meet the Los Angeles Green Building Code