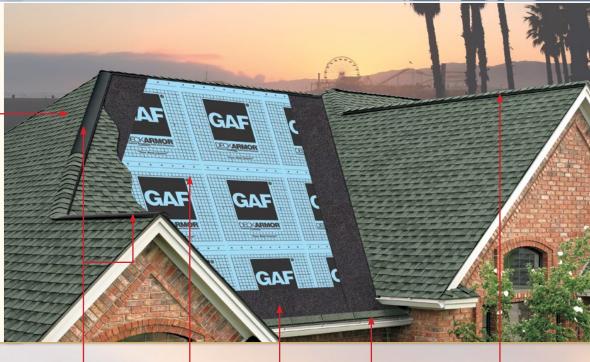

### Cobra® Attic Ventilation

Helps remove excess heat and moisture from your attic to promote energy efficiency in your home and help extend the life of your roof.

### **Roof Deck Protection**

Provides a strong layer of protection against wind-driven rain and moisture infiltration.

#### Leak **Barrier**

Provides excellent protection against leaks caused by roof settling and extreme weather. Ideal upgrade at all vulnerable areas (including at the eaves in the North<sup>†</sup>).

### Starter Strip Shingles

Saves time, eliminates waste, and helps reduce risk of shingle blow-off...and may help qualify for upgraded wind warranty coverage (see GAF Shingle & Accessory Ltd. Warranty for details).

### Ridge Cap Shingles

Enhances the beauty of your home while helping guard against leaks at the hips and ridges.

"See GAF Shingle & Accessory Ltd. Warranty for complete coverage and restrictions. 
The word "Lifetime" refers to the length of coverage provided by the GAF Shingle & Accessory Ltd. Warranty and means as long as the original Individual owner(s) of a single-tamily detached residence for the second owner(s) in certain circumstances) owns the properly where the shingles and accessories are installed. For owners/ structures not meeting the above criteria, Lifetime coverage is not applicable. Lifetime Ltd. Warranty on accessories requires the use of at least three qualifying GAF accessories and the use of Lifetime Shingles.