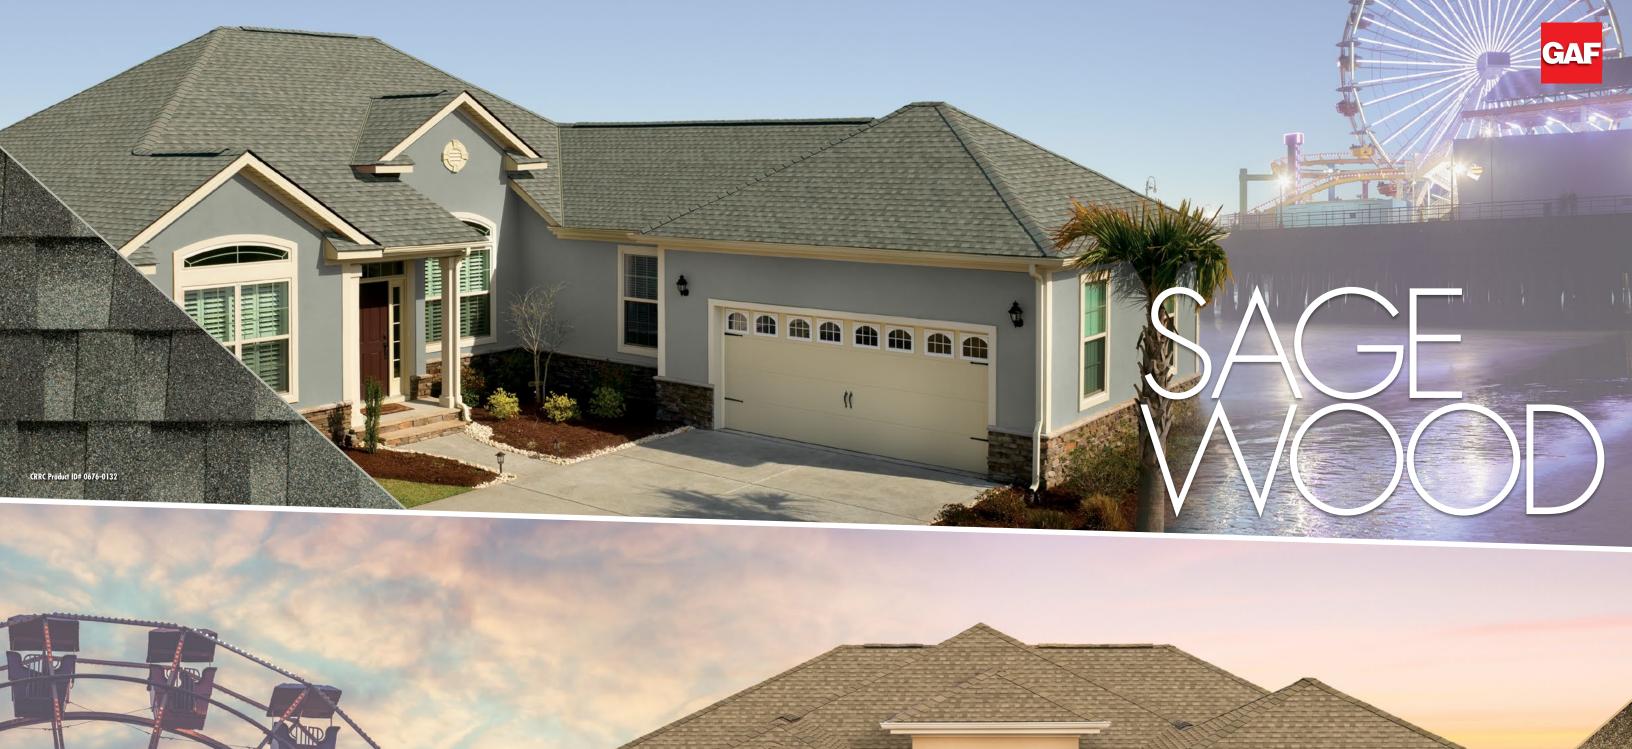

#### CALIFORNIA COLINA COLIN

GAF, North America's Largest Roofing Manufacturer, Is Proud To Introduce Timberline HD® Reflector Series™ Shingles — Your Best Choice For A Stylish Roof In California!

### As Cool As It Gets

With Timberline HD® Reflector Series™ Shingles, you get proven performance and reliability as well as beauty — plus potential cooling cost savings!\*

Why go elsewhere to meet California building codes when you can install America's favorite shingle in a great selection of rich colors to make your home stand out from the crowd.

## California Code Compliance

All Timberline HD® Reflector Series™ Shingles:

- Can be used to comply with Title 24 cool roof requirements (as required by law in much of California)
- Are rated by the Cool Roof Rating Council
- Meet the Los Angeles Green Building Code

Timberline HD®
Reflector Series™
Shingles May
Help Save On
Cooling Costs!

GAF, North America's largest roofing manufacturer, is proud to introduce Timberline HD® Reflector Series™ Shingles — your best choice for the cool roof you need with the distinctive style you crave!

- Timberline HD® Reflector Series™
   Shingles meet the prescriptive solar reflectance and thermal emittance requirements according to the 2013 Title 24 Standards
- Timberline HD® Reflector Series™
   Shingles are rated by the Cool Roof Rating Council and meet the Los Angeles Green Building Code