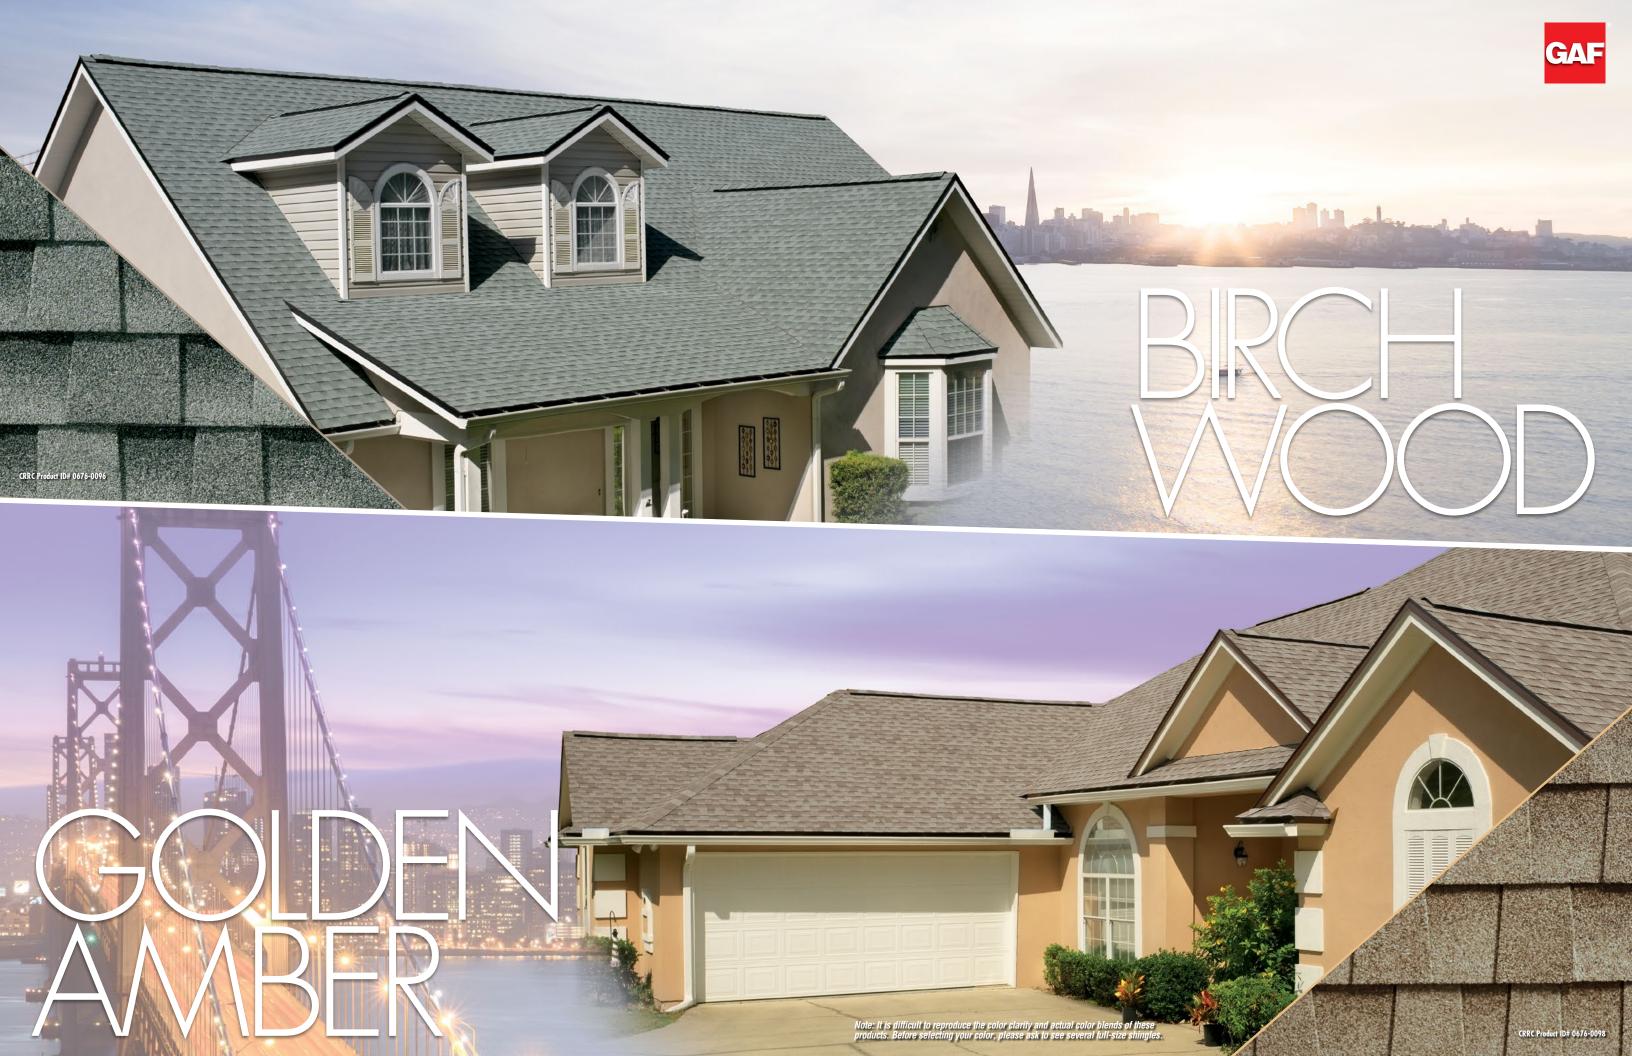

### As Cool As It Gets

With Timberline HD® Reflector Series™ Shingles, you get proven performance and reliability as well as beauty — plus potential cooling cost savings!\*

Why go elsewhere to meet California building codes when you can install America's favorite shingle in a great selection of rich colors to make your home stand out from the crowd.

## California Code Compliance

All Timberline HD® Reflector Series™ Shingles:

- Can be used to comply with Title 24 cool roof requirements (as required by law in much of California)
- Are rated by the Cool Roof Rating Council
- Meet the Los Angeles Green Building Code

- Timberline HD® Reflector Series™
   Shingles meet the prescriptive solar reflectance and thermal emittance requirements according to the 2013 Title 24 Standards
- Timberline HD® Reflector Series™
   Shingles are rated by the Cool Roof Rating Council and meet the Los Angeles Green Building Code