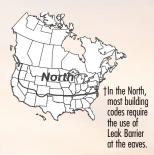

#### Leak **Barrier**

Provides excellent protection against leaks caused by roof settling and extreme weather. Ideal upgrade at all vulnerable areas (including at the eaves in the North<sup>†</sup>).