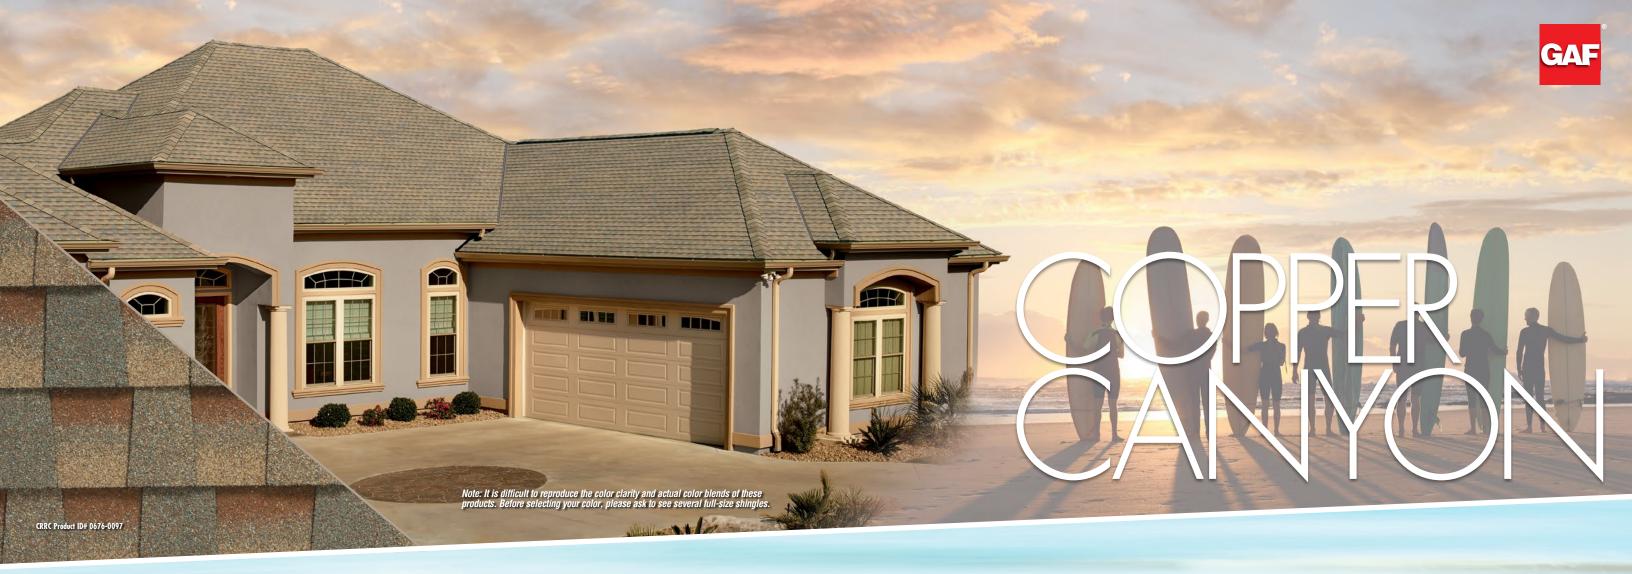

# INBERLINE HIGH DEFINITION® SHINGLES

THE COOL ROOF YOU NEED WITH THE DISTINCTIVE STYLE YOU CRAVE

gaf.com/24 Timberline HD® Reflector Series™ Shingles Meet the Prescriptive Requirements of 2013 Title 24, Part 6, of the California Code of Regulations

#### CALIFORNIA COLINA COLIN

GAF, North America's Largest Roofing Manufacturer, Is Proud To Introduce Timberline HD® Reflector Series™ Shingles — Your Best Choice For A Stylish Roof In California!

### As Cool As It Gets

With Timberline HD® Reflector Series™ Shingles, you get proven performance and reliability as well as beauty — plus potential cooling cost savings!\*

Why go elsewhere to meet California building codes when you can install America's favorite shingle in a great selection of rich colors to make your home stand out from the crowd.

Timberline HD®
Reflector Series™
Shingles May
Help Save On
Cooling Costs!

GAF, North America's largest roofing manufacturer, is proud to introduce Timberline HD® Reflector Series™ Shingles — your best choice for the cool roof you need with the distinctive style you crave!