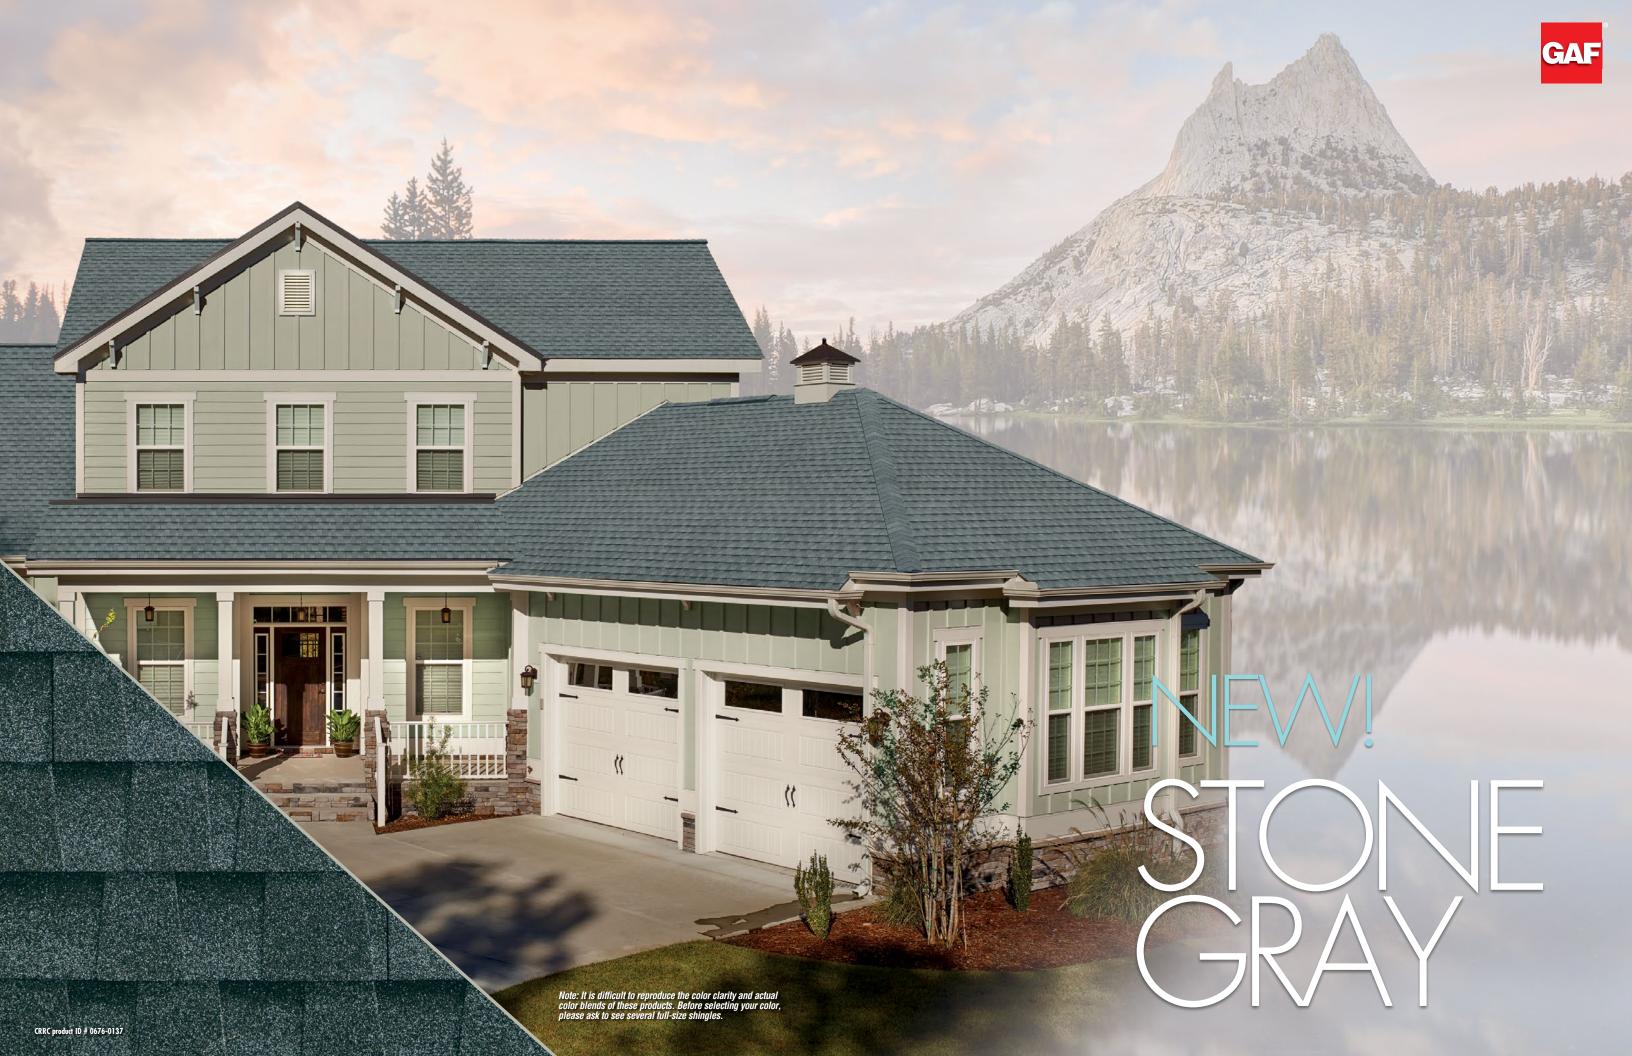

#### CALIFORNIA COLINA COLIN

GAF, North America's Largest Roofing Manufacturer, Is Proud To Introduce Timberline HD® Reflector Series™ Shingles — Your Best Choice For A Stylish Roof In California!

### As Cool As It Gets

With Timberline HD® Reflector Series™ Shingles, you get proven performance and reliability as well as beauty — plus potential cooling cost savings!\*

Why go elsewhere to meet California building codes when you can install America's favorite shingle in a great selection of rich colors to make your home stand out from the crowd.

## California Code Compliance

All Timberline HD® Reflector Series™ Shingles:

- Can be used to comply with Title 24 cool roof requirements (as required by law in much of California)
- Are rated by the Cool Roof Rating Council
- Meet the Los Angeles Green Building Code