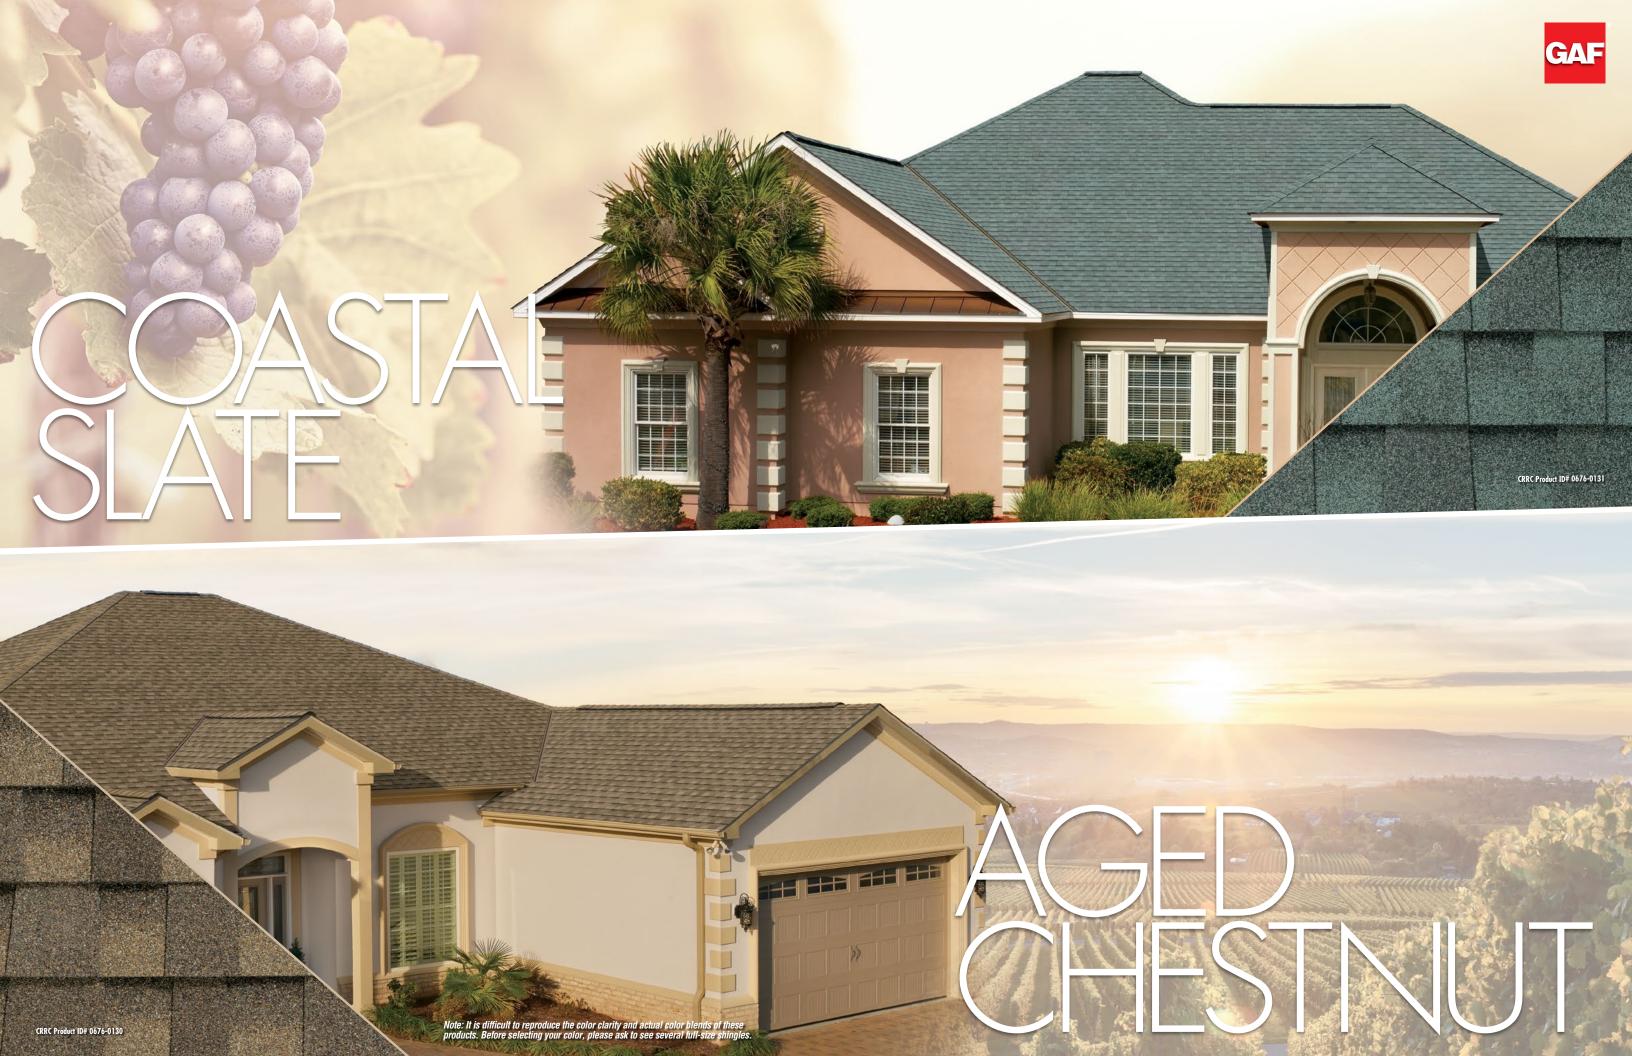

### As Cool As It Gets

With Timberline HD® Reflector Series™ Shingles, you get proven performance and reliability as well as beauty — plus potential cooling cost savings!\*

Why go elsewhere to meet California building codes when you can install America's favorite shingle in a great selection of rich colors to make your home stand out from the crowd.

## California Code Compliance

All Timberline HD® Reflector Series™ Shingles:

- Can be used to comply with Title 24 cool roof requirements (as required by law in much of California)
- Are rated by the Cool Roof Rating Council
- Meet the Los Angeles Green Building Code

- Timberline HD® Reflector Series™
   Shingles meet the prescriptive solar reflectance and thermal emittance requirements according to the 2013 Title 24 Standards
- Timberline HD® Reflector Series™
   Shingles are rated by the Cool Roof Rating Council and meet the Los Angeles Green Building Code