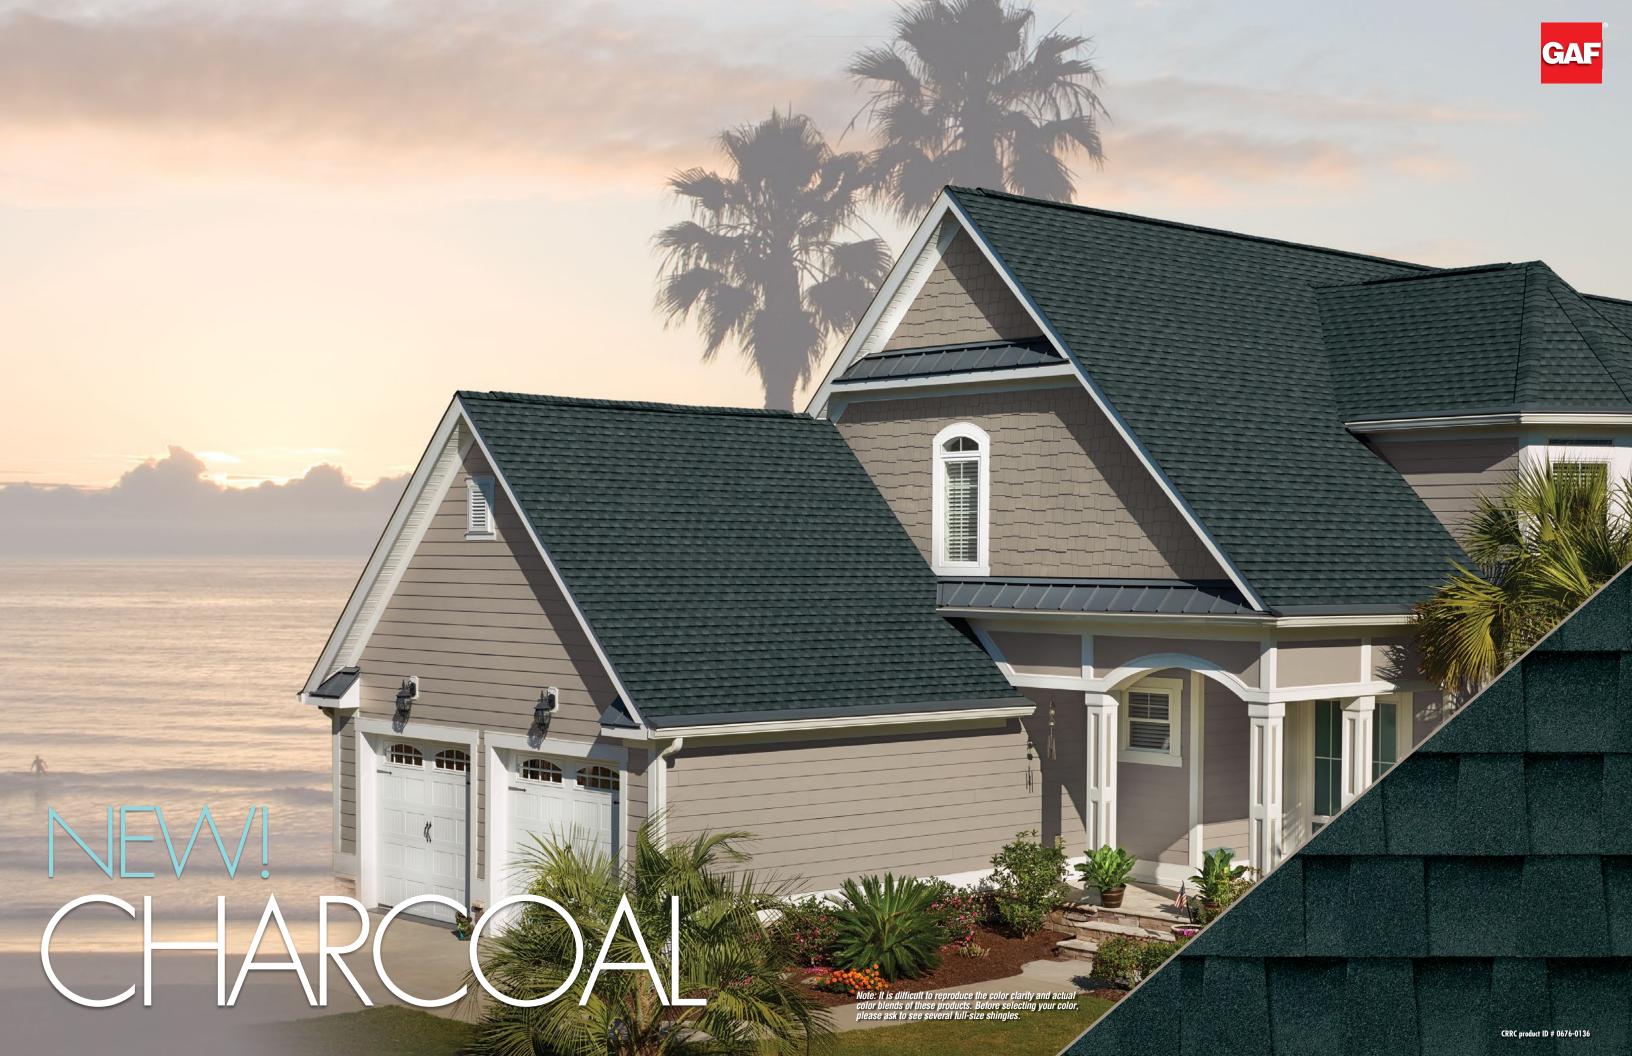

#### CALIFORNIA COLINA COLIN

GAF, North America's Largest Roofing Manufacturer, Is Proud To Introduce Timberline HD® Reflector Series™ Shingles — Your Best Choice For A Stylish Roof In California!

### As Cool As It Gets

With Timberline HD® Reflector Series™ Shingles, you get proven performance and reliability as well as beauty — plus potential cooling cost savings!\*

Why go elsewhere to meet California building codes when you can install America's favorite shingle in a great selection of rich colors to make your home stand out from the crowd.

## California Code Compliance

All Timberline HD® Reflector Series™ Shingles:

- Can be used to comply with Title 24 cool roof requirements (as required by law in much of California)
- Are rated by the Cool Roof Rating Council
- Meet the Los Angeles Green Building Code