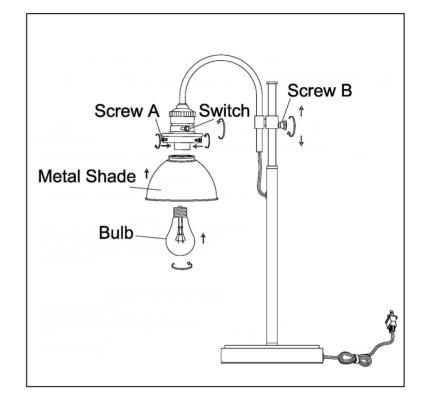

## **ASSEMBLY AND INSTALLATION**

1. Carefully unpack the fixture, lay out all parts on a clean surface.

2. Place the METAL SHADE over the socket and secure with the SCREW A tightly.

3. Install the BULB (Not included).

You can adjust the lamp height by pulling the arm up and down and tighten it with SCREW B on the stem

Turn on switch, and you can enjoy the new lamp.

IF IN DOUBT ABOUT ELECTRICAL INSTALLATION,

CONSULT A LICENSED ELECTRICIAN.