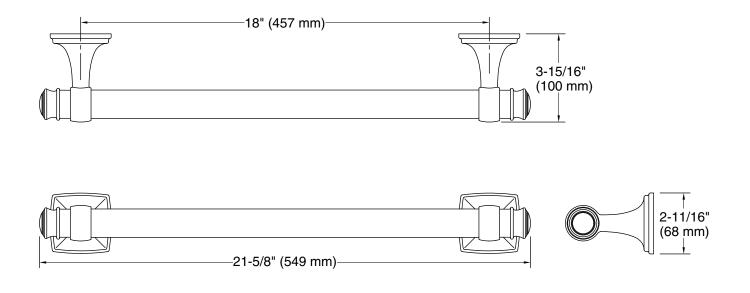

## Features

- 18" (457 mm) bar.
- Provides minimum 300 lb. load capacity.
- KOHLER finishes resist corrosion and tarnishing.
- Coordinates with transitional-style KOHLER® faucets and showering components.

#### **Technical Information**

All product dimensions are nominal.Installation Type:Wall-mountMaterial:Zinc, Stainless Steel

#### Notes

Measure your actual product for roughing-in details.

WARNING: Risk of personal injury. The wall plates on the grab bar must be mounted to a brace between the wall studs. This will ensure that the weight of the user is adequately supported.