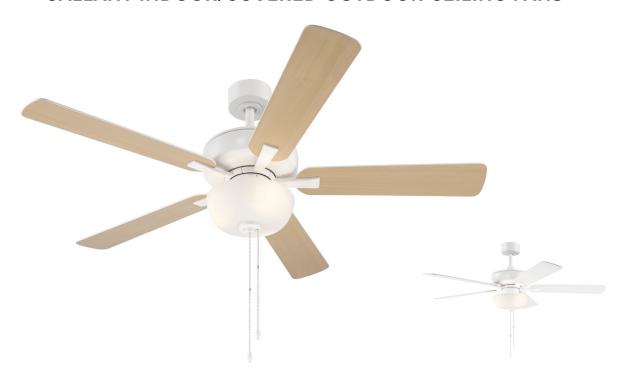

# **GALLANT INDOOR/COVERED OUTDOOR CEILING FANS**

FP-GLT52B30-MW Matte White finish with Blonde Maple blade finish | Inset: Matte White blade finish

FP-GLT52B30-BN Brushed Nickel finish with Pearl Gray blade finish | Inset: Silver blade finish

#### FP-GLT52B30-MW

• Blades finished in Matte White and Blonde Maple