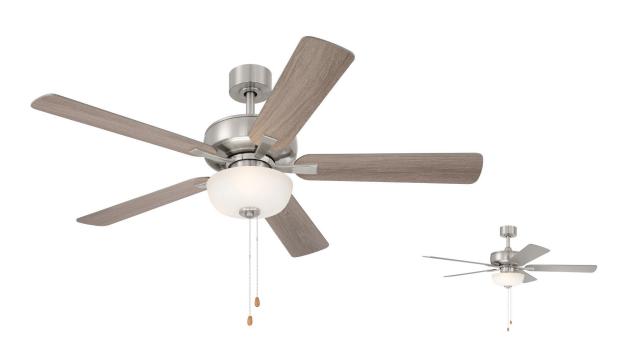

# **GALLANT INDOOR/COVERED OUTDOOR CEILING FANS**

FP-GLT52B30-MW Matte White finish with Blonde Maple blade finish | Inset: Matte White blade finish

FP-GLT52B30-BN Brushed Nickel finish with Pearl Gray blade finish | Inset: Silver blade finish

#### FP-GLT52B30-BN

• Blades finished in Silver and Pearl Gray