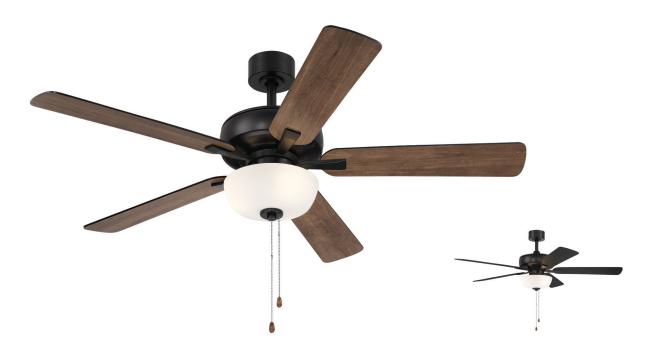

## GALLANT INDOOR/COVERED OUTDOOR CEILING FANS

FP-GLT52B30-MB Matte Black finish with Sepia Brown blade finish | Inset: Matte Black blade finish

## FP-GLT52B30-MB

• Blades finished in Matte Black and Sepia Brown