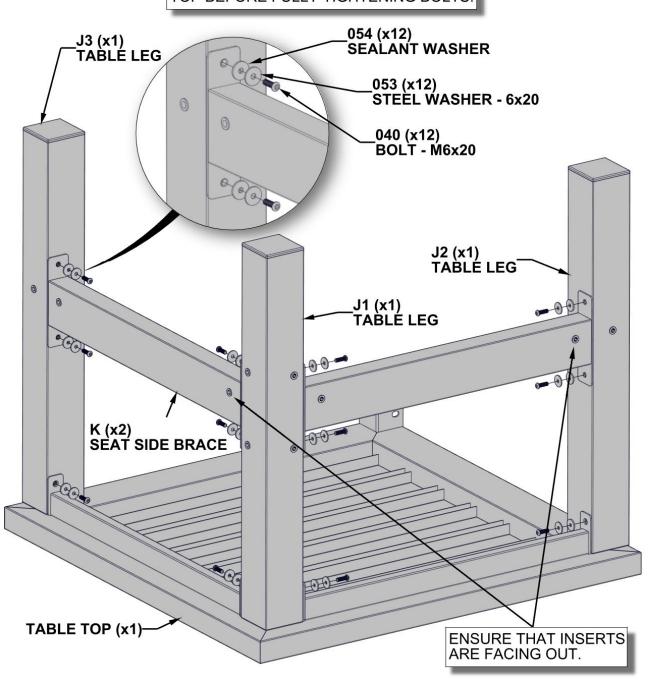

### SQUARE BRACES AND LEGS TO TABLE TOP BEFORE FULLY TIGHTENING BOLTS.

L | TABLE TOP - A4M01334

(1) 4 3/8"x30 1/8"x30 1/8" (110x765x765)

#### **STEP 22**

(1) TABLE ASSEMBLY - FROM PREVIOUS STEP

H101049 | HEX PAN HEAD (4) | M6x1x55

H101053 STEEL WASHER 6x20

H101054 | SEALANT WASHER

H1|SEAT FRONT BRACE - A4M01328 (2) 1 5/8"x6 1/4"x57 1/2" (40x160x1460)

COMPLETE THIS STEP TWICE.

H101040 | HEX PAN HEAD (24) | M6x1x20

HAND TIGHTEN ALL BOLTS FIRST, THEN FULLY TIGHTEN ALL BOLTS INCLUDING BOLTS ON SLAT ASSELMBLY.