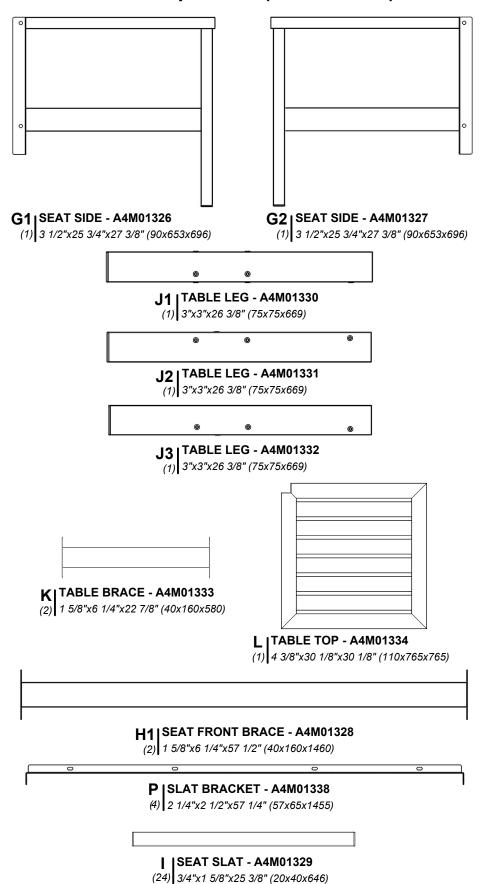

**STEP 21** 

(2) 1 5/8"x6 1/4"x22 7/8" (40x160x580)

### SQUARE BRACES AND LEGS TO TABLE TOP BEFORE FULLY TIGHTENING BOLTS.

L | TABLE TOP - A4M01334

(1) 4 3/8"x30 1/8"x30 1/8" (110x765x765)

#### **STEP 22**

(1) TABLE ASSEMBLY - FROM PREVIOUS STEP

H101049 | HEX PAN HEAD (4) | M6x1x55

H101053 STEEL WASHER 6x20

H101054 | SEALANT WASHER

H1|SEAT FRONT BRACE - A4M01328 (2) 1 5/8"x6 1/4"x57 1/2" (40x160x1460)

COMPLETE THIS STEP TWICE.

H101040 | HEX PAN HEAD (24) | M6x1x20

HAND TIGHTEN ALL BOLTS FIRST, THEN FULLY TIGHTEN ALL BOLTS INCLUDING BOLTS ON SLAT ASSELMBLY.