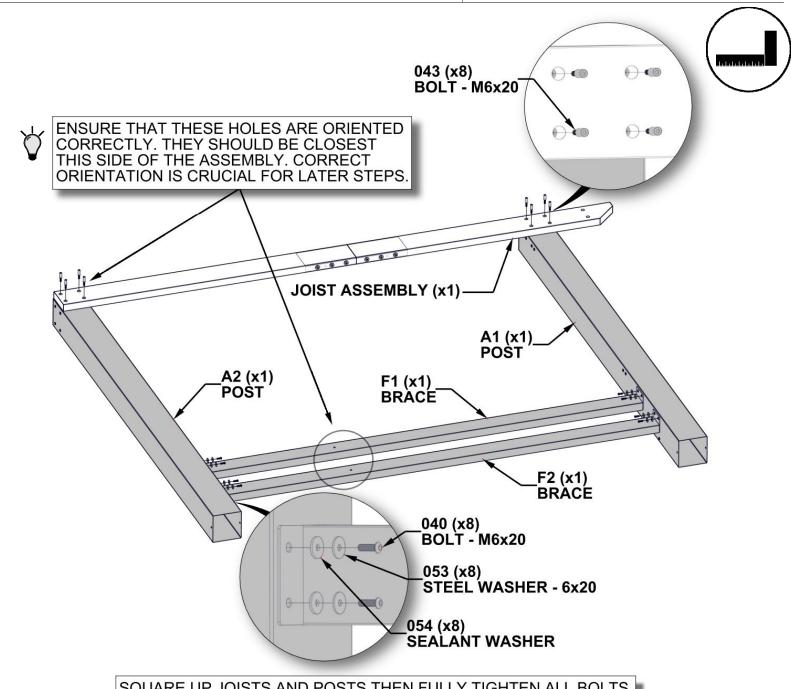

#### **STEP 3 FOR: 9205628**

SQUARE UP JOISTS AND POSTS THEN FULLY TIGHTEN ALL BOLTS.