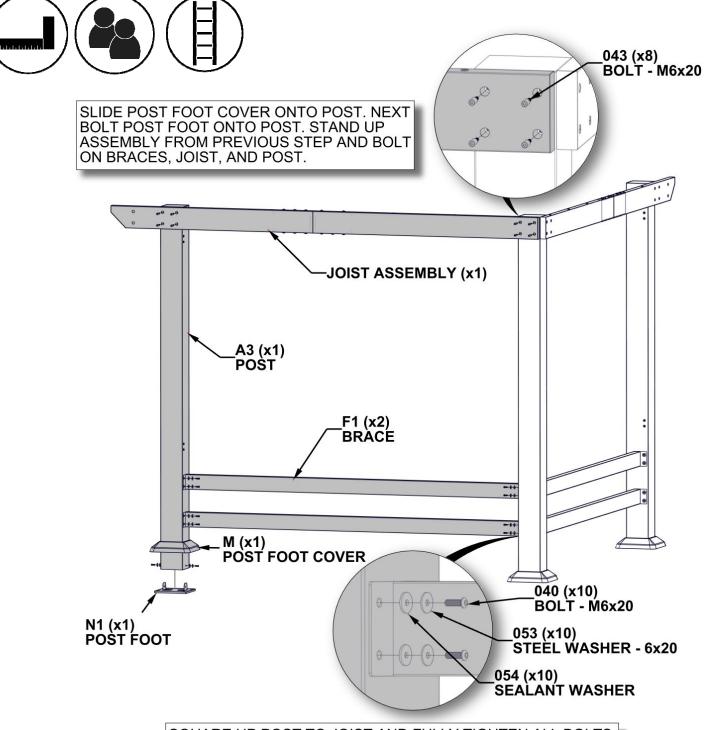

#### **STEP 3 FOR: 9205611**

SQUARE UP JOISTS AND POSTS THEN FULLY TIGHTEN ALL BOLTS.

M POST FOOT COVER - A4M01335
(2) 3 1/8"x10 1/8"x10 1/8" (81x258x258)

N1 POST FOOT - A4M01336 (2) 2 1/8"x7 7/8"x7 7/8" (54x201x201)