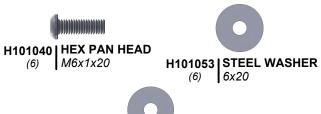

#### **Hardware Components**

H101040 | HEX PAN HEAD (186) | M6x1x20

H101042 | HEX PAN HEAD (38) | M6x1x100

H101043 | HEX SOCKET SCREW (26) | M6x1x20

H101049 | HEX PAN HEAD | M6x1x55

#### **Hardware Components**

H101040 | HEX PAN HEAD (86) | M6x1x20

H101042 | HEX PAN HEAD (38) M6x1x100

H101043 | HEX SOCKET SCREW (26) M6x1x20

H101054 | SEALANT WASHER

H101050 | SCREW 4.8x32

H101052 | ALLEN BIT (2) #4