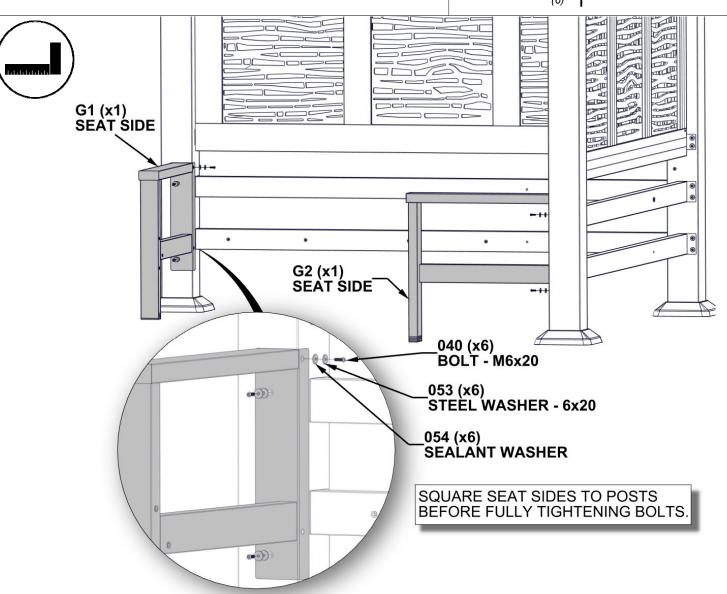

#### **Hardware Components**

H101040 | HEX PAN HEAD (186) | M6x1x20

H101042 | HEX PAN HEAD (38) | M6x1x100

H101043 | HEX SOCKET SCREW (26) | M6x1x20

H101049 | HEX PAN HEAD | M6x1x55

#### **Hardware Components**

H101040 | HEX PAN HEAD (86) | M6x1x20

H101042 | HEX PAN HEAD (38) M6x1x100

H101043 | HEX SOCKET SCREW (26) M6x1x20

H101054 | SEALANT WASHER

H101050 | SCREW 4.8x32

H101052 | ALLEN BIT (2) #4

H101054 | SEALANT WASHER

H101054 | SEALANT WASHER

CABANA ASSEMBLY

H101040 | HEX PAN HEAD (12) | M6x1x20 | H101053 | STEEL WASHER (12) | 6x20 | H101054 | SEALANT WASHER (12) | H101054 (12) | H101054 | SEALANT WASHER (12) | H101054 | H101