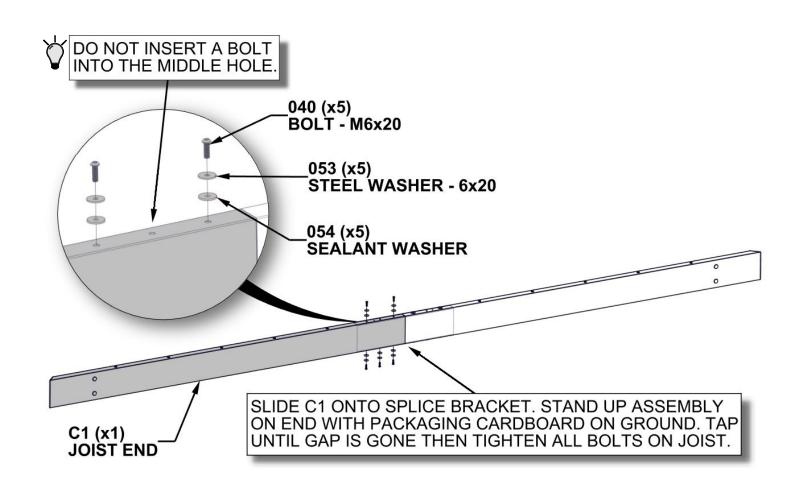

#### STEP 9

(1) 1 3/8"x5 1/4"x72 1/2" (36x134x1842)

O | SPLICE BRACKET - A4M01337

(1) 1 3/8"x5 1/8"x19 5/8" (33x131x500)