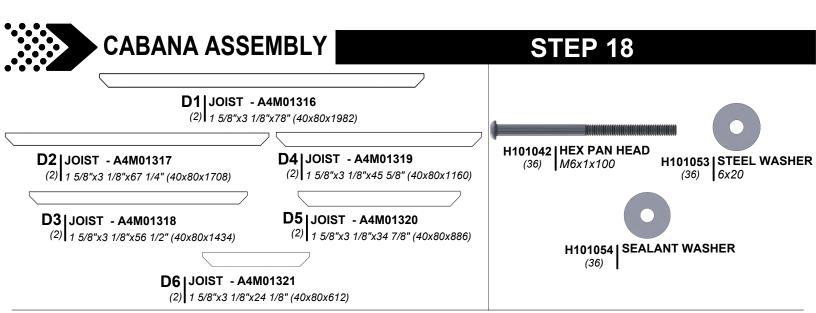

#### STEP 9

(1) 1 3/8"x5 1/4"x72 1/2" (36x134x1842)

O | SPLICE BRACKET - A4M01337

(1) 1 3/8"x5 1/8"x19 5/8" (33x131x500)