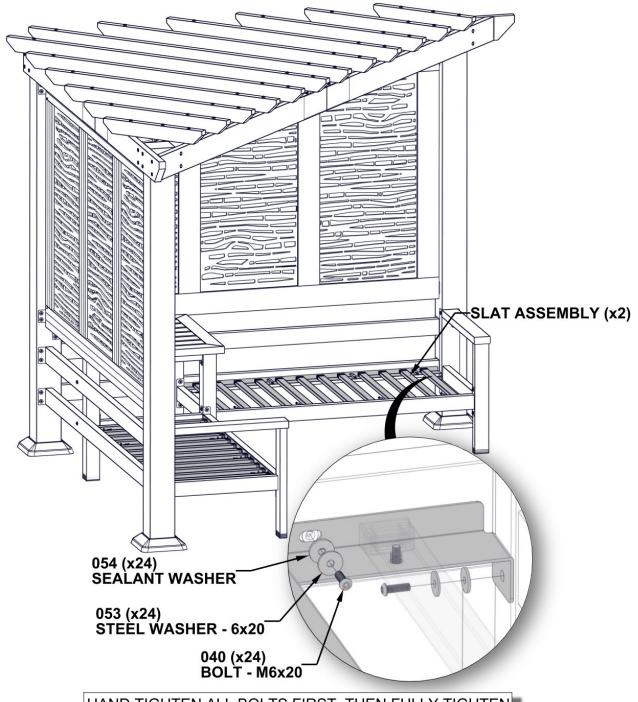

COMPLETE THIS STEP TWICE.

H101040 | HEX PAN HEAD (24) | M6x1x20

HAND TIGHTEN ALL BOLTS FIRST, THEN FULLY TIGHTEN ALL BOLTS INCLUDING BOLTS ON SLAT ASSELMBLY.