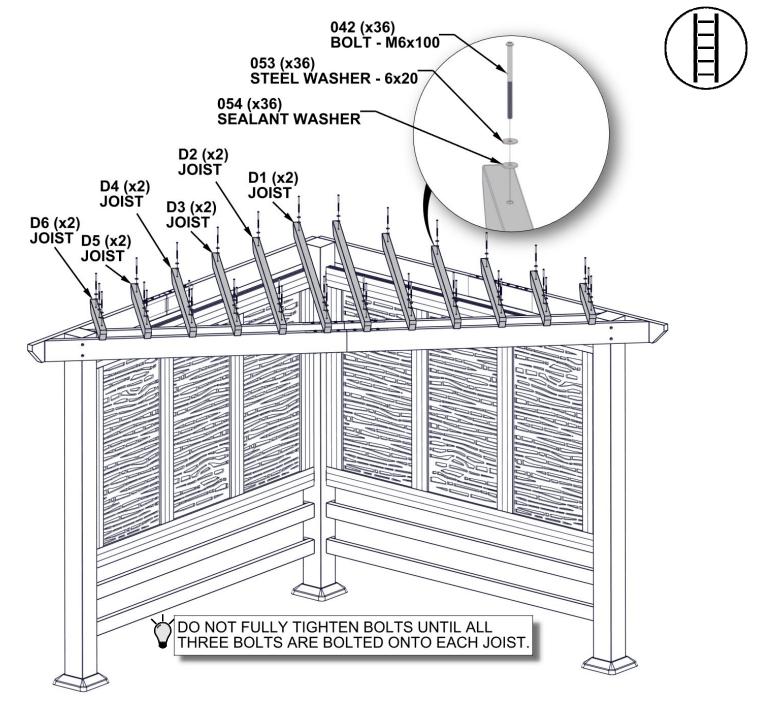

#### STEP 9

(1) 1 3/8"x5 1/4"x72 1/2" (36x134x1842)

O | SPLICE BRACKET - A4M01337

(1) 1 3/8"x5 1/8"x19 5/8" (33x131x500)