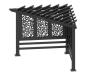

#### **HILLSDALE & HAMPTON CABANA**

Model # 2102415, 2102422, 2102439, 2102446, 2102453, 2102460, 2102477, 2102484, 2102491, 2102507, 2102514, 2102521, 2102538, 2102545, 2102552

MANUFACTURED BY: Backyard Discovery 3305 Airport Drive Pittsburg, KS 66762 800-856-4445

Owner's Manual & Assembly Instructions

2102415 HILLSDALE CABANA (BROWN BAMBOO - CAST SLATE)

2102453 HILLSDALE CABANA (BLACK BAMBOO - CAST SLATE)

2102491 HILLSDALE CABANA (BROWN PEBBLES - CAST SLATE)

2102422 HILLSDALE CABANA (BROWN BAMBOO -SPECTRUM INDIGO)