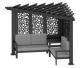

#### **HILLSDALE & HAMPTON CABANA**

Model # 2102415, 2102422, 2102439, 2102446, 2102453, 2102460, 2102477, 2102484, 2102491, 2102507, 2102514, 2102521, 2102538, 2102545, 2102552

MANUFACTURED BY: Backyard Discovery 3305 Airport Drive Pittsburg, KS 66762 800-856-4445

Owner's Manual & Assembly Instructions

2102415 HILLSDALE CABANA (BROWN BAMBOO - CAST SLATE)

2102453 HILLSDALE CABANA (BLACK BAMBOO - CAST SLATE)

2102491 HILLSDALE CABANA (BROWN PEBBLES - CAST SLATE)

2102422 HILLSDALE CABANA (BROWN BAMBOO -SPECTRUM INDIGO)