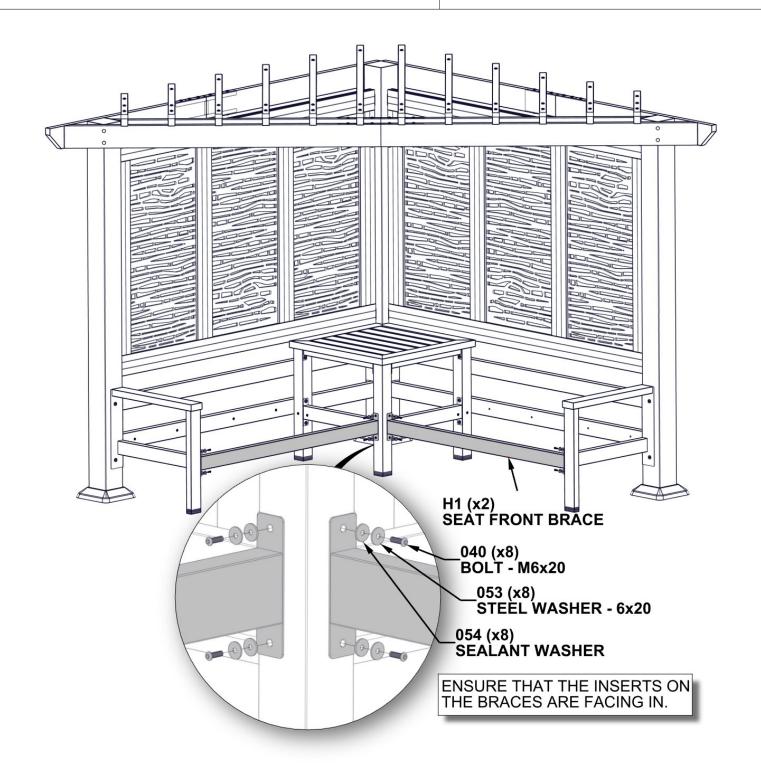

COMPLETE THIS STEP TWICE.

H101040 | HEX PAN HEAD (24) | M6x1x20

HAND TIGHTEN ALL BOLTS FIRST, THEN FULLY TIGHTEN ALL BOLTS INCLUDING BOLTS ON SLAT ASSELMBLY.