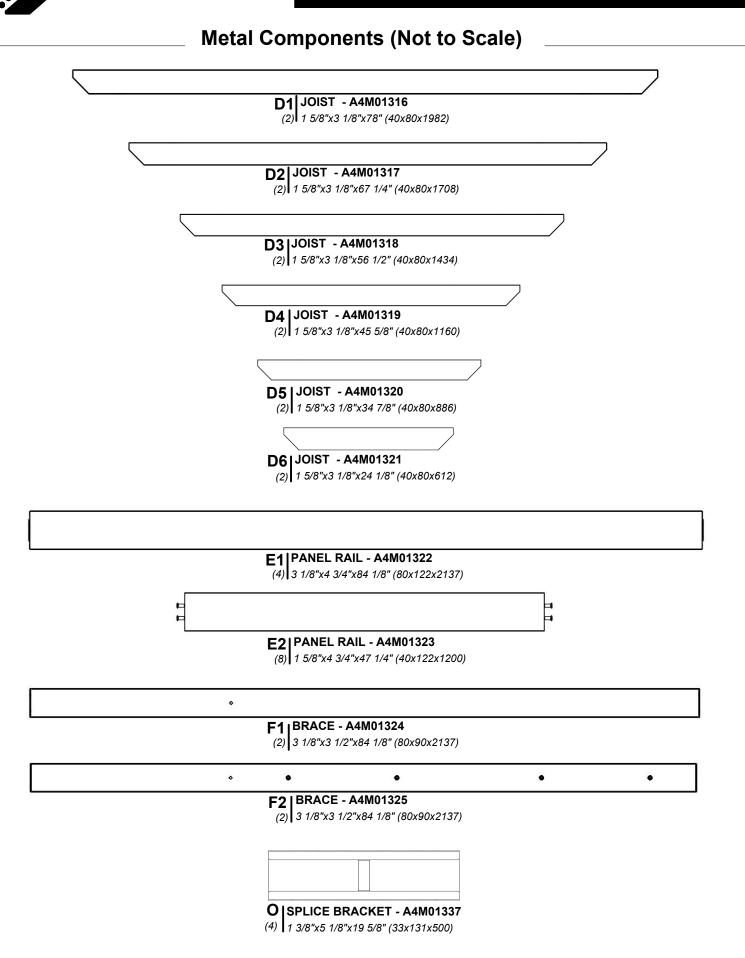

#### **Metal Components (Not to Scale)**

| A1 POST - A4M01305                                              |
|-----------------------------------------------------------------|
| (1) 5 1/2"x5 1/2"x87 1/2" (140x140x2223)                        |
| • 1                                                             |
| ••                                                              |
| A2 POST - A4M01306                                              |
| (1) 5 1/2"x5 1/2"x87 1/2" (140x140x2223)                        |
|                                                                 |
| A3 POST - A4M01307                                              |
| (1) 5 1/2"x5 1/2"x87 1/2" (140x140x2223)                        |
|                                                                 |
|                                                                 |
| B1 JOIST END - A4M01308                                         |
| (1) 1 3/8"x5 1/4"x56 3/8" (36x134x1432)                         |
| • • •                                                           |
| ◎ <b>◎</b> ◎                                                    |
| B2   JOIST END - A4M01309                                       |
| (1) 1 3/8"x5 1/4"x50 5/8" (36x134x1286)                         |
| <ul><li></li></ul>                                              |
| B3 JOIST END - A4M01310                                         |
| (1) 1 3/8"x5 1/4"x56 3/8" (36x134x1432)                         |
| <ul><li></li></ul>                                              |
| · · · · · · · · · · · · · · · · · · ·                           |
| <b>B4</b>   JOIST END - A4M01311                                |
| (1) 1 3/8"x5 1/4"x50 5/8" (36x134x1286)                         |
|                                                                 |
|                                                                 |
| C1 JOIST END - A4M01312 (1) 1 3/8"x5 1/4"x72 1/2" (36x134x1842) |
| (1)  1 3/0 X3 1/4 X12 1/2 (30X134X1042)                         |
| •                                                               |
| ©2 JOIST END - A4M01313                                         |
| (1) 1 3/8"x5 1/4"x72 1/2" (36x134x1842)                         |
|                                                                 |
|                                                                 |
| 021                                                             |
| C3 JOIST END - A4M01314 (1) 2 5/8"x5 1/4"x63 1/8" (68x134x1604) |
| 11/12 5/8"X5 7/4"X53 7/8" (68X734X76U4)                         |
|                                                                 |
| C4 <sub>1</sub> JOIST END - A4M01315                            |
| (1) 2 5/8"x5 1/4"x63 1/8" (68x134x1604)                         |
|                                                                 |

#### **Metal Components (Not to Scale)**

## **Metal Components (Not to Scale) A1**|POST - A4M01409 (1) 5 1/2"x5 1/2"x87 1/2" (140x140x2223) **A2** | POST - A4M01410 (1) 5 1/2"x5 1/2"x87 1/2" (140x140x2223) A3 POST - A4M01411 (1) 5 1/2"x5 1/2"x87 1/2" (140x140x2223) **B1**|JOIST END - A4M01308 (1) 1 3/8"x5 1/4"x56 3/8" (36x134x1432) **B2| JOIST END - A4M01309** (1) 1 3/8"x5 1/4"x50 5/8" (36x134x1286) **B3**|JOIST END - A4M01310 (1) 1 3/8"x5 1/4"x56 3/8" (36x134x1432) **B4**|JOIST END - A4M01311 (1) 1 3/8"x5 1/4"x50 5/8" (36x134x1286) **C1**|JOIST END - A4M01312 (1) 1 3/8"x5 1/4"x72 1/2" (36x134x1842) **C2|** JOIST END - A4M01313 (1) 1 3/8"x5 1/4"x72 1/2" (36x134x1842) C3|JOIST END - A4M01314 (1) 2 5/8"x5 1/4"x63 1/8" (68x134x1604)

(1) 2 5/8"x5 1/4"x63 1/8" (68x134x1604)

C4|JOIST END - A4M01315