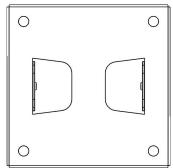

#### STEP 11

H101053 | STEEL WASHER (5) | 6x20

H101043 | HEX SOCKET SCREW | M6x1x20

N2 (3) FOOT PLASTIC PLATE - A6P00472 3/8"x7 5/8"x7 5/8" (11x195x195)