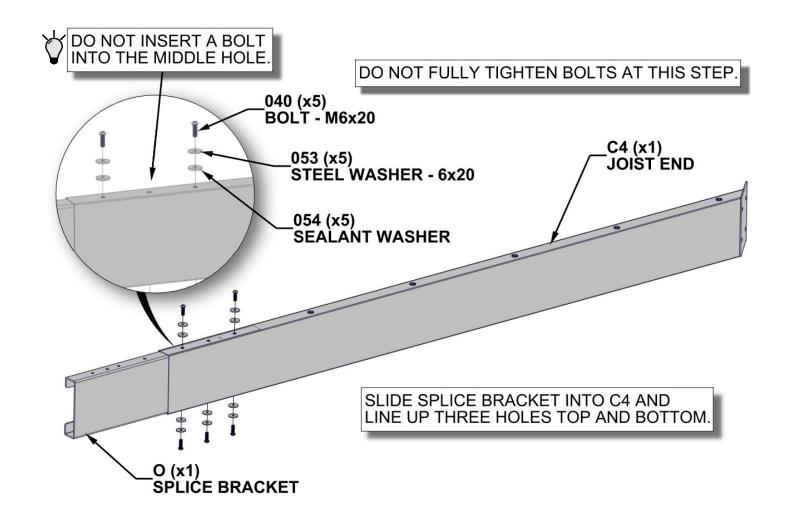

#### STEP 9

(1) 1 3/8"x5 1/4"x72 1/2" (36x134x1842)

O | SPLICE BRACKET - A4M01337

(1) 1 3/8"x5 1/8"x19 5/8" (33x131x500)