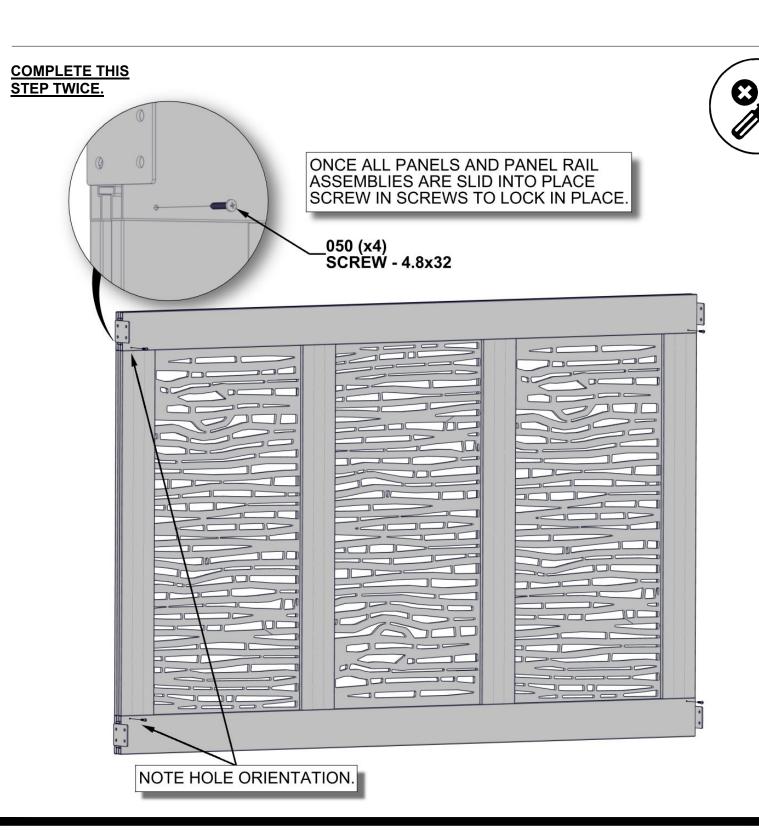

COMPLETE THIS STEP TWICE.

H101040 | HEX PAN HEAD (24) | M6x1x20

HAND TIGHTEN ALL BOLTS FIRST, THEN FULLY TIGHTEN ALL BOLTS INCLUDING BOLTS ON SLAT ASSELMBLY.