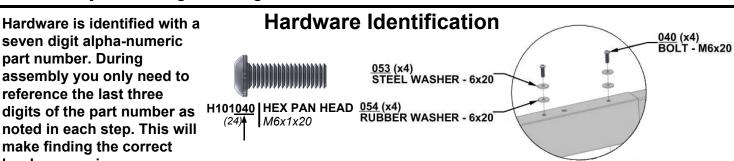

Hardware is identified with a seven digit alpha-numeric part number. During assembly you only need to reference the last three noted in each step. This will make finding the correct hardware easier.

#### **Hardware Components**

H101040 | HEX PAN HEAD (186) | M6x1x20

H101042 | HEX PAN HEAD (38) | M6x1x100

H101043 | HEX SOCKET SCREW (26) | M6x1x20

H101049 | HEX PAN HEAD | M6x1x55

#### **Hardware Components**

H101040 | HEX PAN HEAD (86) | M6x1x20

H101042 | HEX PAN HEAD (38) M6x1x100

H101043 | HEX SOCKET SCREW (26) M6x1x20

H101054 | SEALANT WASHER

H101050 | SCREW 4.8x32

H101052 | ALLEN BIT (2) #4