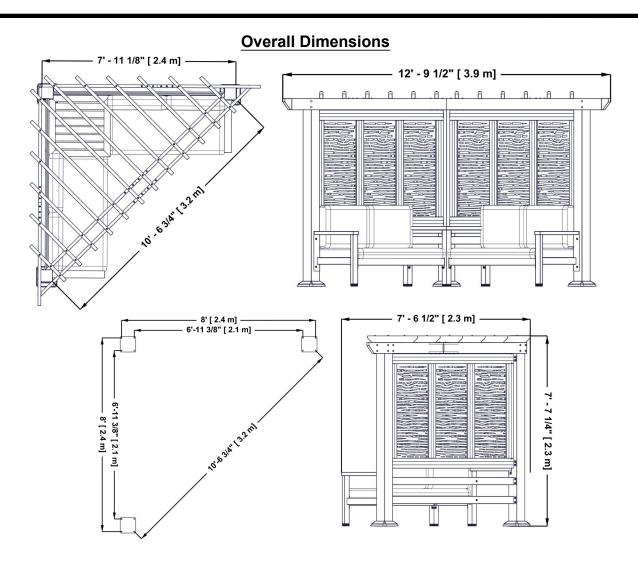

For proper assembly you will need to ensure that your structure is level before proceeding to the next step.

A tape measure may be needed to check overall dimensions to ensure structure is square.

A ladder will be needed for assembly. DO NOT stand or climb on any part of the structure at any point. Doing so may result in injury.