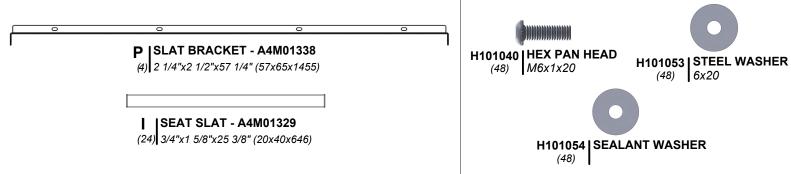

COMPLETE THIS STEP TWICE.

H101040 | HEX PAN HEAD (24) | M6x1x20

HAND TIGHTEN ALL BOLTS FIRST, THEN FULLY TIGHTEN ALL BOLTS INCLUDING BOLTS ON SLAT ASSELMBLY.