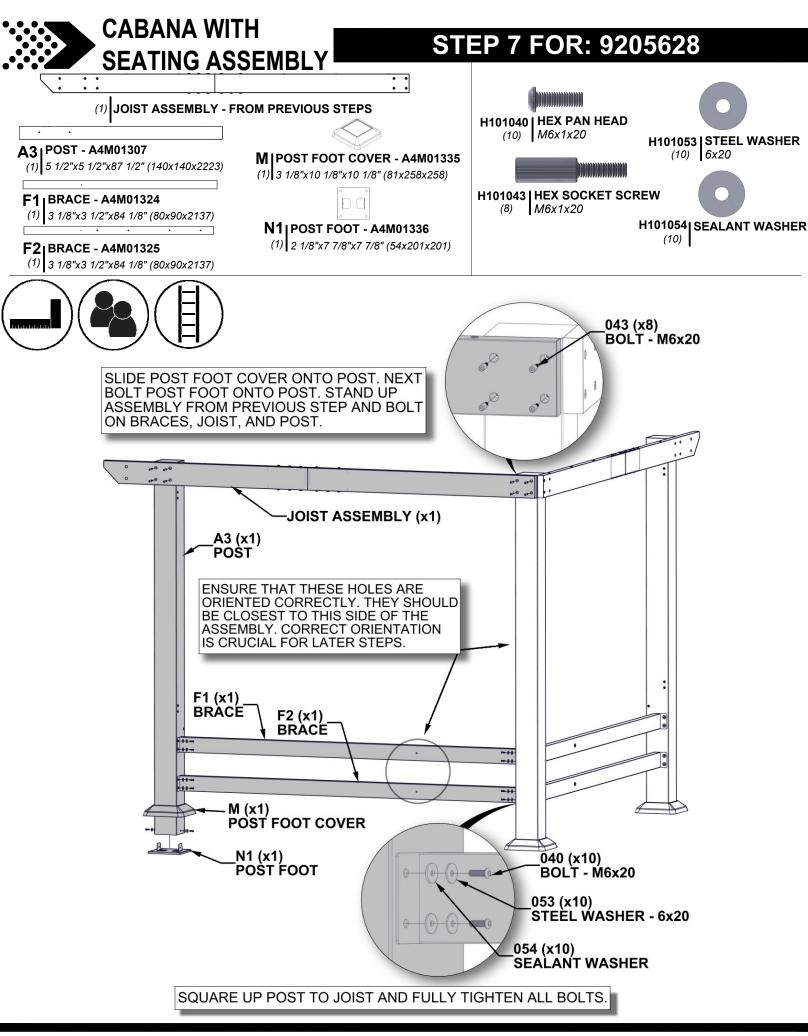

#### **STEP 3 FOR: 9205628**

SQUARE UP JOISTS AND POSTS THEN FULLY TIGHTEN ALL BOLTS.