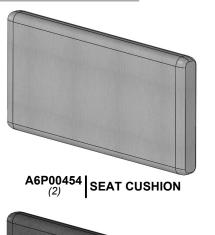

#### **Accessory Components (Not to Scale)**

9205123 **CAST PUMICE** 

A6P00455 BACK CUSHION

A6P00392 SEAT CUSHION

9205109 **CAST SLATE** 

<u>OR</u>

OR

A6P00393 BACK CUSHION

A6P00394 SEAT CUSHION

9205116 **SPECTRUM INDIGO** 

OR

A6P00395 BACK CUSHION

9205130 **CANVAS TERRACOTTA** 