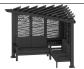

#### **HILLSDALE & HAMPTON CABANA**

Model # 2102415, 2102422, 2102439, 2102446, 2102453, 2102460, 2102477, 2102484, 2102491, 2102507, 2102514, 2102521, 2102538, 2102545, 2102552

MANUFACTURED BY: Backyard Discovery 3305 Airport Drive Pittsburg, KS 66762 800-856-4445

Owner's Manual & Assembly Instructions

2102415 HILLSDALE CABANA (BROWN BAMBOO - CAST SLATE)

2102453 HILLSDALE CABANA (BLACK BAMBOO - CAST SLATE)

2102491 HILLSDALE CABANA (BROWN PEBBLES - CAST SLATE)

2102422 HILLSDALE CABANA (BROWN BAMBOO -SPECTRUM INDIGO)