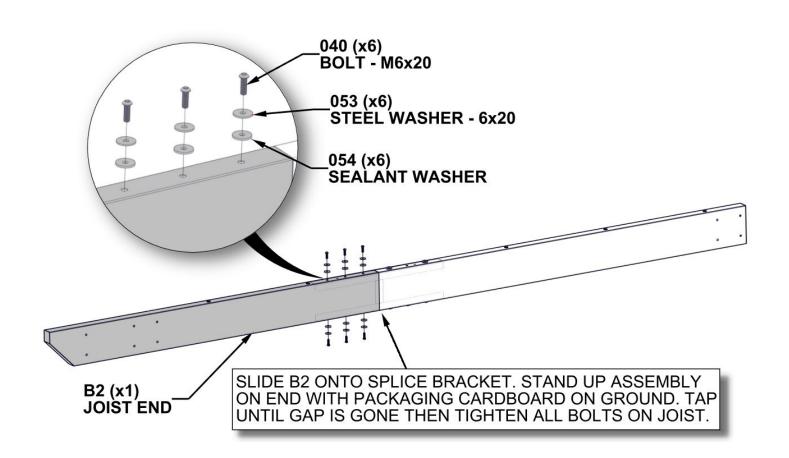

#### STEP 9

(1) 1 3/8"x5 1/4"x72 1/2" (36x134x1842)

O | SPLICE BRACKET - A4M01337

(1) 1 3/8"x5 1/8"x19 5/8" (33x131x500)

A6P00440 BLACK BAMBOO PANEL

B2 JOIST END - A4M01309

(1) 1 3/8"x5 1/4"x50 5/8" (36x134x1286)

H101054 | SEALANT WASHER

H101054 | SEALANT WASHER