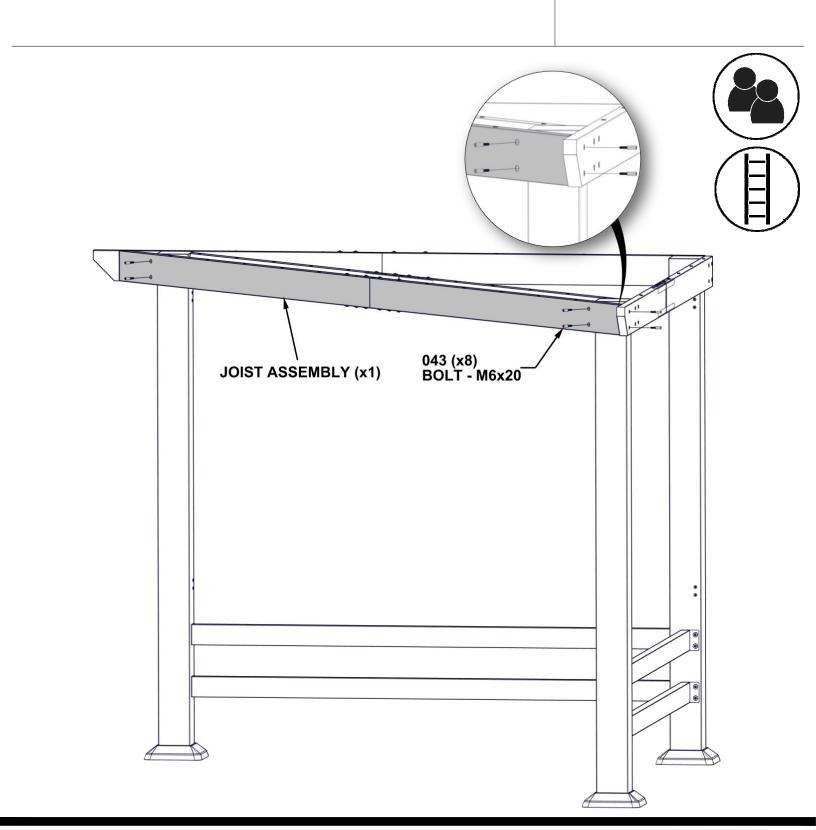

#### **STEP 3 FOR: 9205628**

SQUARE UP JOISTS AND POSTS THEN FULLY TIGHTEN ALL BOLTS.