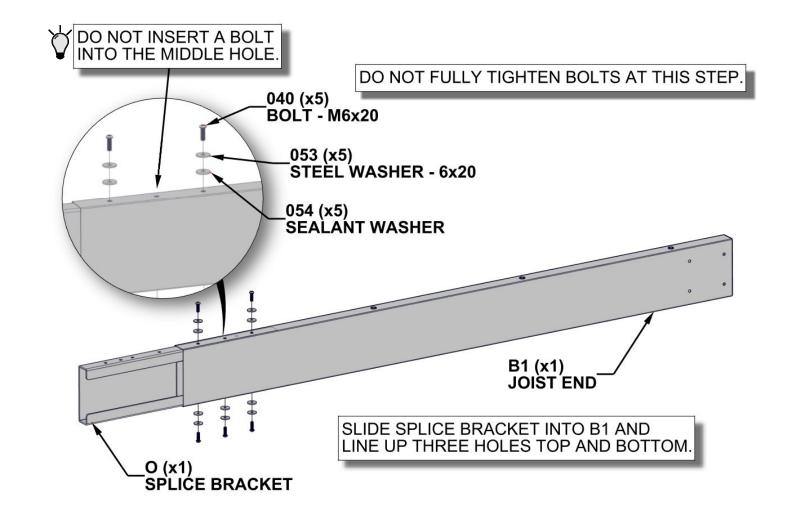

#### **Metal Components (Not to Scale)**

(4) 1 3/8"x5 1/8"x19 5/8" (33x131x500)

#### STEP 9

(1) 1 3/8"x5 1/4"x72 1/2" (36x134x1842)

O | SPLICE BRACKET - A4M01337

(1) 1 3/8"x5 1/8"x19 5/8" (33x131x500)