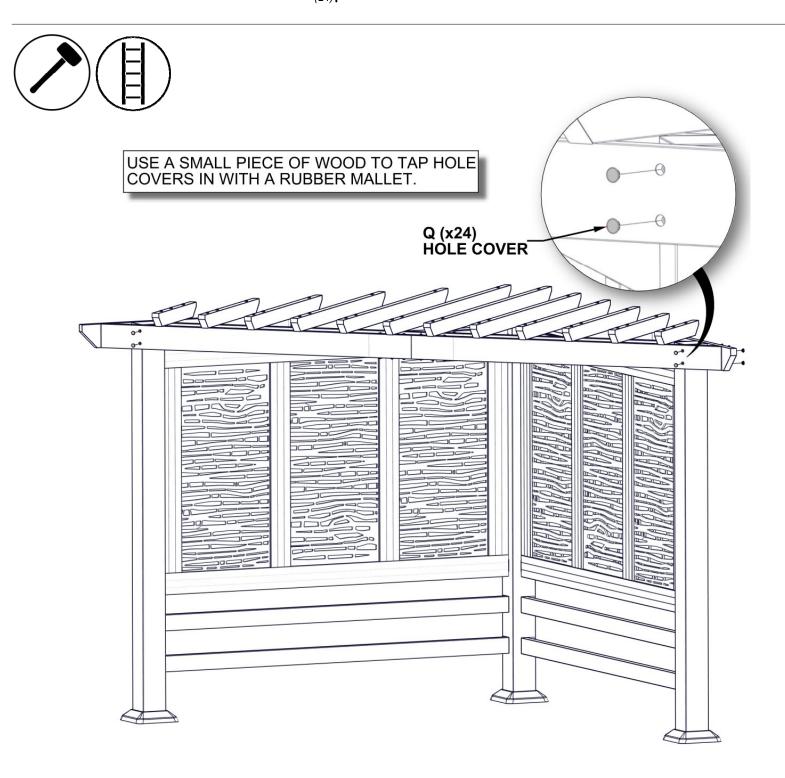

<u>OR</u>

A6P00411 BROWN PEBBLES PANEL

H101054 | SEALANT WASHER

(2) PANEL ASSEMBLY - FROM PREVIOUS STEPS

Q HOLE COVER - A4M01352

#### PRODUCT IS FINISHED

FOR CUSTOMERS ASSEMBLING CABANAS WITH FURNITURE: 2102415, 2102422, 2102439, 2102446, 2102453, 2102460, 2102477, 2102484, 2102491, 2102507, 2102514, 2102521 CONTINUE ON TO NEXT STEP.