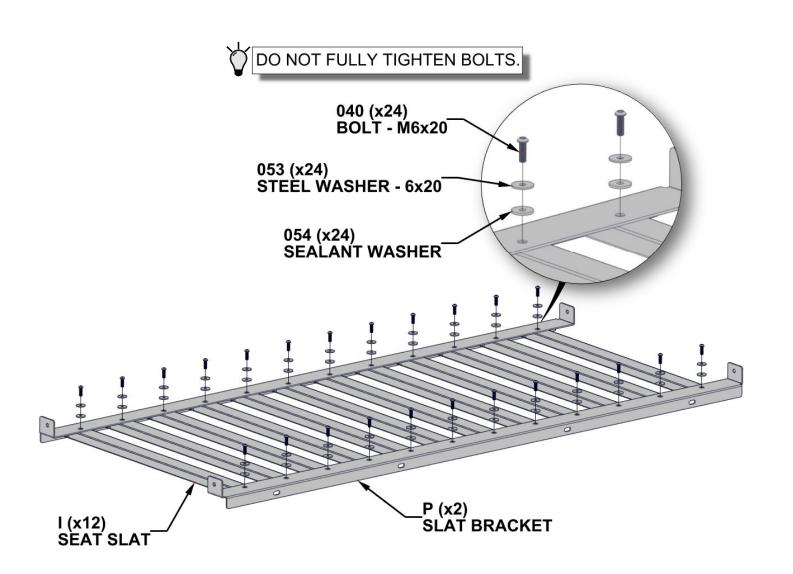

COMPLETE THIS STEP TWICE.

H101040 | HEX PAN HEAD (24) | M6x1x20

HAND TIGHTEN ALL BOLTS FIRST, THEN FULLY TIGHTEN ALL BOLTS INCLUDING BOLTS ON SLAT ASSELMBLY.