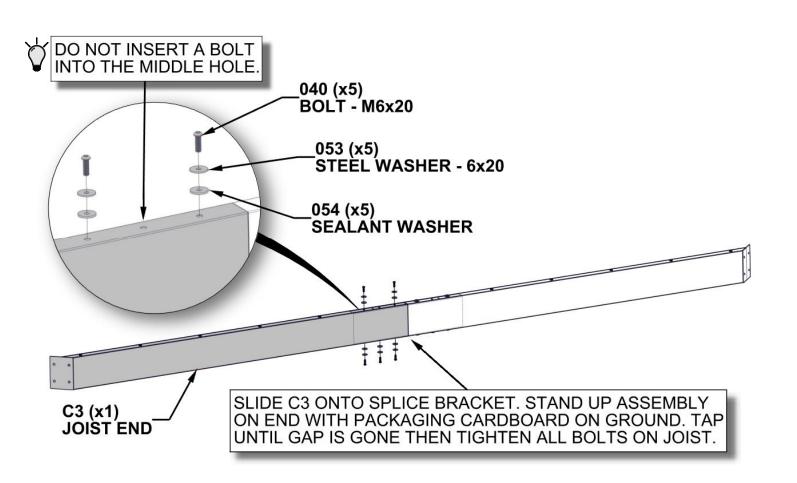

#### STEP 9

(1) 1 3/8"x5 1/4"x72 1/2" (36x134x1842)

O | SPLICE BRACKET - A4M01337

(1) 1 3/8"x5 1/8"x19 5/8" (33x131x500)