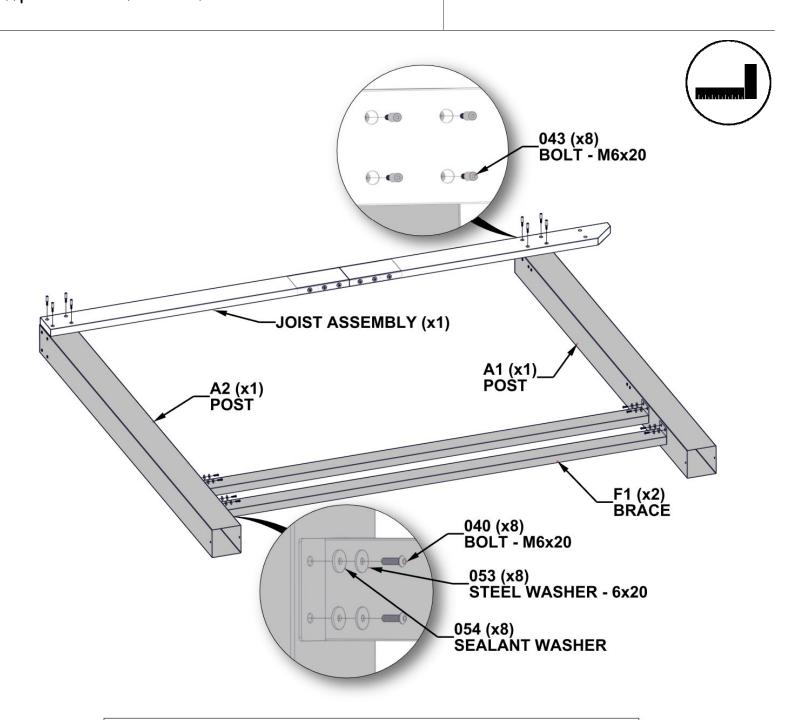

#### **STEP 3 FOR: 9205628**

SQUARE UP JOISTS AND POSTS THEN FULLY TIGHTEN ALL BOLTS.

#### **STEP 3 FOR: 9205611**

SQUARE UP JOISTS AND POSTS THEN FULLY TIGHTEN ALL BOLTS.

M POST FOOT COVER - A4M01335
(2) 3 1/8"x10 1/8"x10 1/8" (81x258x258)

N1 POST FOOT - A4M01336 (2) 2 1/8"x7 7/8"x7 7/8" (54x201x201)

#### **CABANA WITHOUT SEATING ASSEMBLY**

SQUARE UP POST TO JOIST AND FULLY TIGHTEN ALL BOLTS.

**C3**|JOIST END - A4M01314

(1) 2 5/8"x5 1/4"x63 1/8" (68x134x1604)