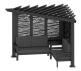

#### **HILLSDALE & HAMPTON CABANA**

Model # 2102415, 2102422, 2102439, 2102446, 2102453, 2102460, 2102477, 2102484, 2102491, 2102507, 2102514, 2102521, 2102538, 2102545, 2102552

MANUFACTURED BY: Backyard Discovery 3305 Airport Drive Pittsburg, KS 66762 800-856-4445

Owner's Manual & Assembly Instructions

2102415 HILLSDALE CABANA (BROWN BAMBOO - CAST SLATE)

2102453 HILLSDALE CABANA (BLACK BAMBOO - CAST SLATE)

2102491 HILLSDALE CABANA (BROWN PEBBLES - CAST SLATE)

2102422 HILLSDALE CABANA (BROWN BAMBOO -SPECTRUM INDIGO)