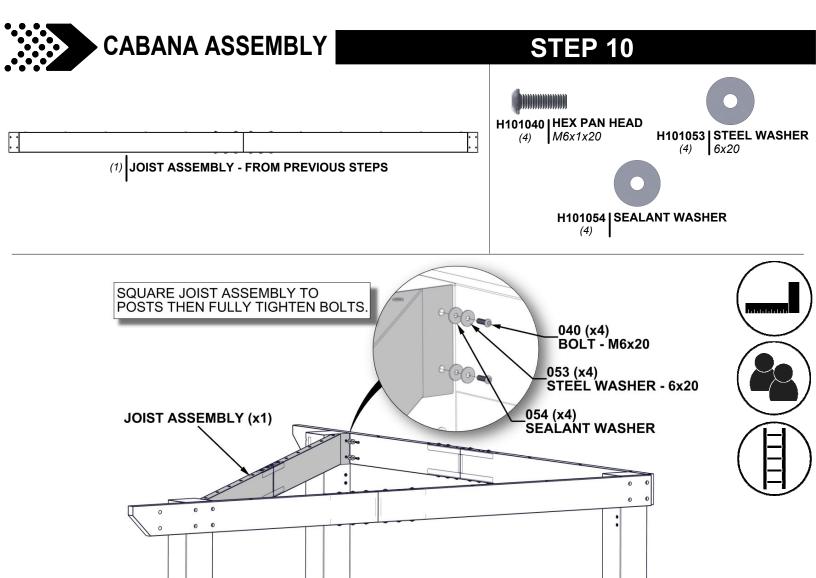

#### **STEP 3 FOR: 9205628**

SQUARE UP JOISTS AND POSTS THEN FULLY TIGHTEN ALL BOLTS.