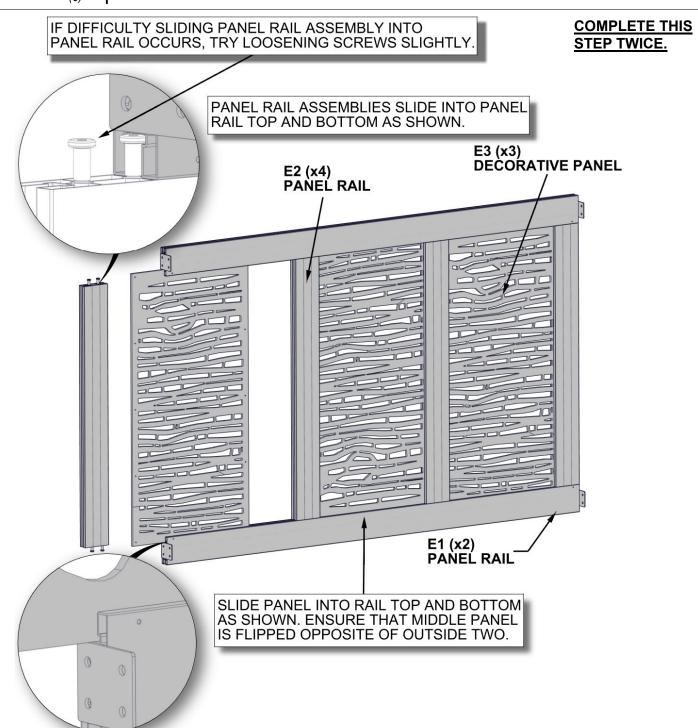

#### **STEP 15**

A6P00440 BLACK BAMBOO PANEL

<u>OR</u>

A6P00396 BROWN BAMBOO PANEL

1

E2 PANEL RAIL - A4M01323
(8) 1 5/8"x4 3/4"x47 1/4" (40x122x1200)

**E1** PANEL RAIL - A4M01322

(4) 3 1/8"x4 3/4"x84 1/8" (80x122x2137)

<u>OR</u>

A6P00411 BROWN PEBBLES PANEL

H101054 | SEALANT WASHER

(2) PANEL ASSEMBLY - FROM PREVIOUS STEPS

Q HOLE COVER - A4M01352