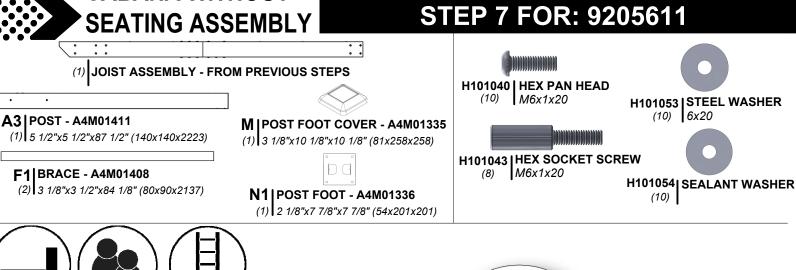

#### **STEP 3 FOR: 9205611**

SQUARE UP JOISTS AND POSTS THEN FULLY TIGHTEN ALL BOLTS.

M POST FOOT COVER - A4M01335
(2) 3 1/8"x10 1/8"x10 1/8" (81x258x258)

N1 POST FOOT - A4M01336 (2) 2 1/8"x7 7/8"x7 7/8" (54x201x201)