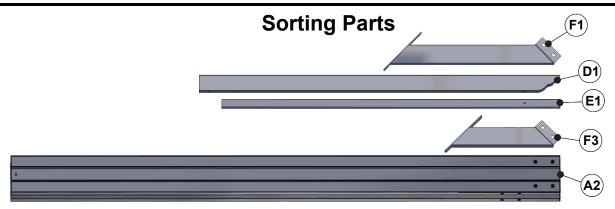

#### ASSEMBLY TIP:

Keep and eye out for these boxes which will contain helpful pictures and information making the assembly process as quick and painless as possible.

When removing the parts from the boxes we recommend arranging them by part number before you begin assembly. This will allow for faster assembly and easily identify any parts that may be missing or damaged.

Hardware is identified with a seven digit alpha-numeric part number. During assembly you only need to reference the last three noted in each step. This will make finding the correct hardware easier.