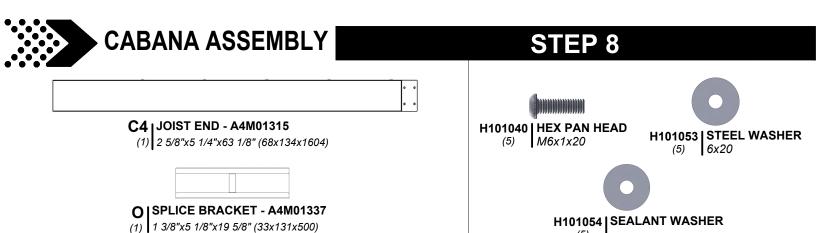

#### STEP 9

(1) 1 3/8"x5 1/4"x72 1/2" (36x134x1842)

O | SPLICE BRACKET - A4M01337

(1) 1 3/8"x5 1/8"x19 5/8" (33x131x500)