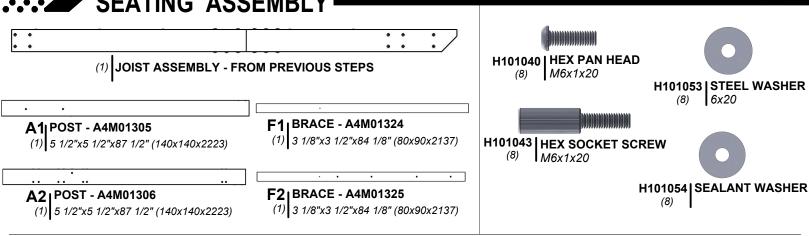

#### **Hardware Components**

H101040 | HEX PAN HEAD (186) | M6x1x20

H101042 | HEX PAN HEAD (38) | M6x1x100

H101043 | HEX SOCKET SCREW (26) | M6x1x20

H101049 | HEX PAN HEAD | M6x1x55

#### **Hardware Components**

H101040 | HEX PAN HEAD (86) | M6x1x20

H101042 | HEX PAN HEAD (38) M6x1x100

H101043 | HEX SOCKET SCREW (26) M6x1x20

H101054 | SEALANT WASHER

H101050 | SCREW 4.8x32

H101052 | ALLEN BIT (2) #4