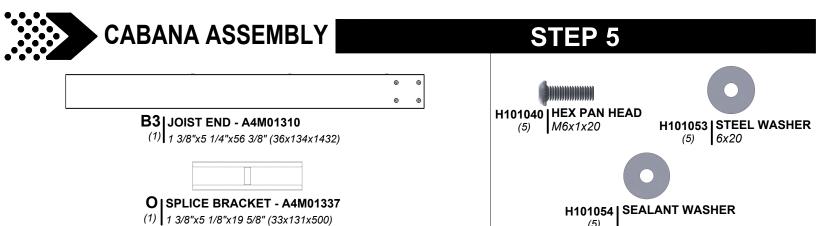

#### **Metal Components (Not to Scale)**

(4) 1 3/8"x5 1/8"x19 5/8" (33x131x500)

#### STEP 9

(1) 1 3/8"x5 1/4"x72 1/2" (36x134x1842)

O | SPLICE BRACKET - A4M01337

(1) 1 3/8"x5 1/8"x19 5/8" (33x131x500)