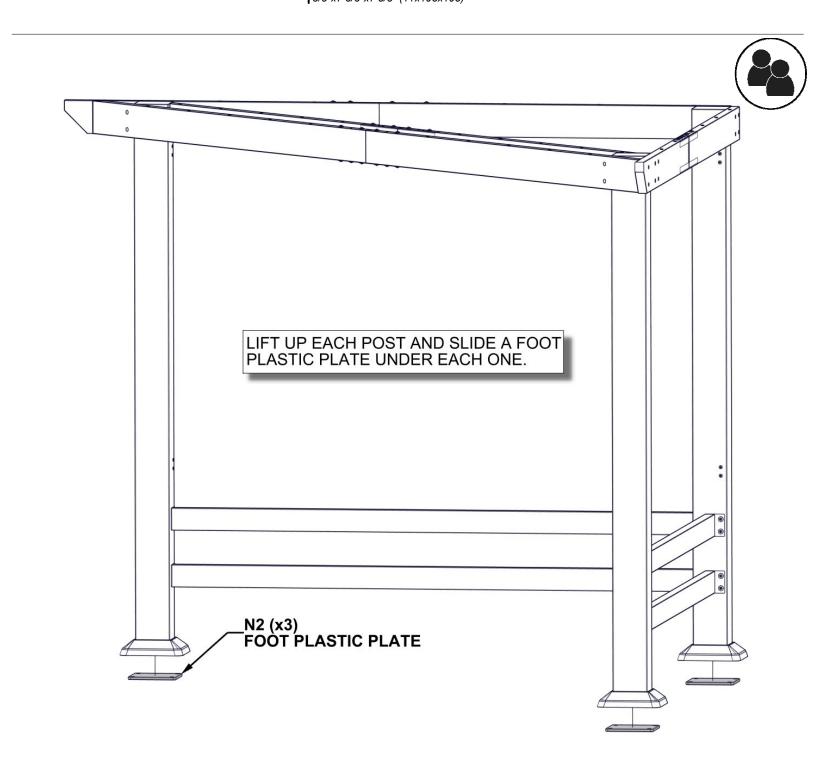

#### STEP 11

H101053 | STEEL WASHER (5) | 6x20

H101043 | HEX SOCKET SCREW | M6x1x20

N2 (3) FOOT PLASTIC PLATE - A6P00472 3/8"x7 5/8"x7 5/8" (11x195x195)