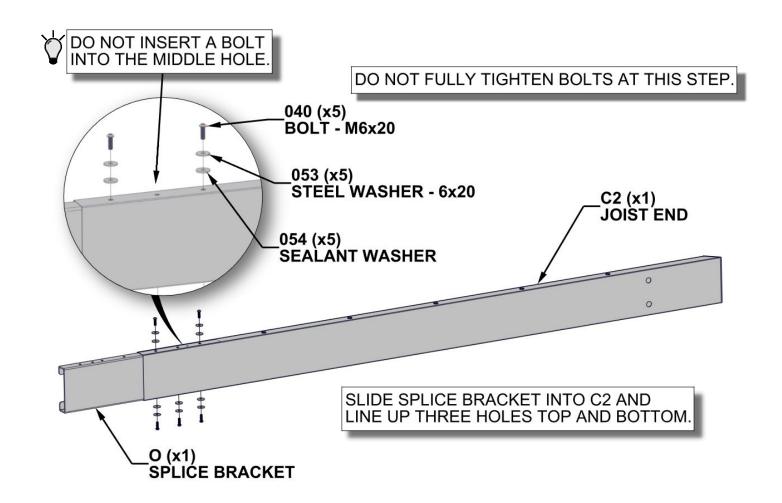

#### STEP 9

(1) 1 3/8"x5 1/4"x72 1/2" (36x134x1842)

O | SPLICE BRACKET - A4M01337

(1) 1 3/8"x5 1/8"x19 5/8" (33x131x500)