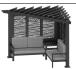

#### **HILLSDALE & HAMPTON CABANA**

Model # 2102415, 2102422, 2102439, 2102446, 2102453, 2102460, 2102477, 2102484, 2102491, 2102507, 2102514, 2102521, 2102538, 2102545, 2102552

MANUFACTURED BY: Backyard Discovery 3305 Airport Drive Pittsburg, KS 66762 800-856-4445

Owner's Manual & Assembly Instructions

2102415 HILLSDALE CABANA (BROWN BAMBOO - CAST SLATE)

2102453 HILLSDALE CABANA (BLACK BAMBOO - CAST SLATE)

2102491 HILLSDALE CABANA (BROWN PEBBLES - CAST SLATE)

2102422 HILLSDALE CABANA (BROWN BAMBOO -SPECTRUM INDIGO)