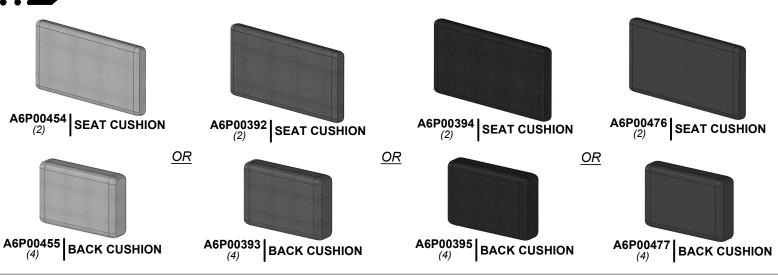

#### **Accessory Components (Not to Scale)**

9205123 **CAST PUMICE** 

A6P00455 BACK CUSHION

A6P00392 SEAT CUSHION

9205109 **CAST SLATE** 

<u>OR</u>

OR

A6P00393 BACK CUSHION

A6P00394 SEAT CUSHION

9205116 **SPECTRUM INDIGO** 

OR

A6P00395 BACK CUSHION

9205130 **CANVAS TERRACOTTA** 