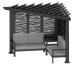

#### **HILLSDALE & HAMPTON CABANA**

Model # 2102415, 2102422, 2102439, 2102446, 2102453, 2102460, 2102477, 2102484, 2102491, 2102507, 2102514, 2102521, 2102538, 2102545, 2102552

MANUFACTURED BY: Backyard Discovery 3305 Airport Drive Pittsburg, KS 66762 800-856-4445

Owner's Manual & Assembly Instructions

2102415 HILLSDALE CABANA (BROWN BAMBOO - CAST SLATE)

2102453 HILLSDALE CABANA (BLACK BAMBOO - CAST SLATE)

2102491 HILLSDALE CABANA (BROWN PEBBLES - CAST SLATE)

2102422 HILLSDALE CABANA (BROWN BAMBOO -SPECTRUM INDIGO)