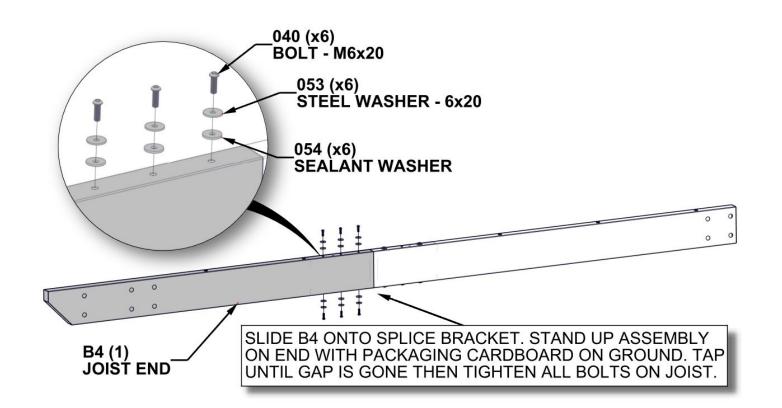

#### STEP 9

(1) 1 3/8"x5 1/4"x72 1/2" (36x134x1842)

O | SPLICE BRACKET - A4M01337

(1) 1 3/8"x5 1/8"x19 5/8" (33x131x500)