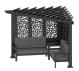

2102538 HAMPTON CABANA (BROWN BAMBOO)

2102545 HAMPTON CABANA (BLACK BAMBOO)

2102552 HAMPTON CABANA (BROWN PEBBLES)

#### **CABANA WITHOUT SEATING ASSEMBLY**

SQUARE UP POST TO JOIST AND FULLY TIGHTEN ALL BOLTS.

**C3**|JOIST END - A4M01314

(1) 2 5/8"x5 1/4"x63 1/8" (68x134x1604)