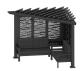

#### **HILLSDALE & HAMPTON CABANA**

Model # 2102415, 2102422, 2102439, 2102446, 2102453, 2102460, 2102477, 2102484, 2102491, 2102507, 2102514, 2102521, 2102538, 2102545, 2102552

MANUFACTURED BY: Backyard Discovery 3305 Airport Drive Pittsburg, KS 66762 800-856-4445

Owner's Manual & Assembly Instructions

2102415 HILLSDALE CABANA (BROWN BAMBOO - CAST SLATE)

2102453 HILLSDALE CABANA (BLACK BAMBOO - CAST SLATE)

2102491 HILLSDALE CABANA (BROWN PEBBLES - CAST SLATE)

2102422 HILLSDALE CABANA (BROWN BAMBOO -SPECTRUM INDIGO)