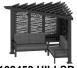

#### **HILLSDALE & HAMPTON CABANA**

Model # 2102415, 2102422, 2102439, 2102446, 2102453, 2102460, 2102477, 2102484, 2102491, 2102507, 2102514, 2102521, 2102538, 2102545, 2102552

MANUFACTURED BY: Backyard Discovery 3305 Airport Drive Pittsburg, KS 66762 800-856-4445

Owner's Manual & Assembly Instructions

2102415 HILLSDALE CABANA (BROWN BAMBOO - CAST SLATE)

2102453 HILLSDALE CABANA (BLACK BAMBOO - CAST SLATE)

2102491 HILLSDALE CABANA (BROWN PEBBLES - CAST SLATE)

2102422 HILLSDALE CABANA (BROWN BAMBOO -SPECTRUM INDIGO)