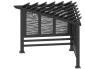

#### **HILLSDALE & HAMPTON CABANA**

Model # 2102415, 2102422, 2102439, 2102446, 2102453, 2102460, 2102477, 2102484, 2102491, 2102507, 2102514, 2102521, 2102538, 2102545, 2102552

MANUFACTURED BY: Backyard Discovery 3305 Airport Drive Pittsburg, KS 66762 800-856-4445

Owner's Manual & Assembly Instructions

2102415 HILLSDALE CABANA (BROWN BAMBOO - CAST SLATE)

2102453 HILLSDALE CABANA (BLACK BAMBOO - CAST SLATE)

2102491 HILLSDALE CABANA (BROWN PEBBLES - CAST SLATE)

2102422 HILLSDALE CABANA (BROWN BAMBOO -SPECTRUM INDIGO)