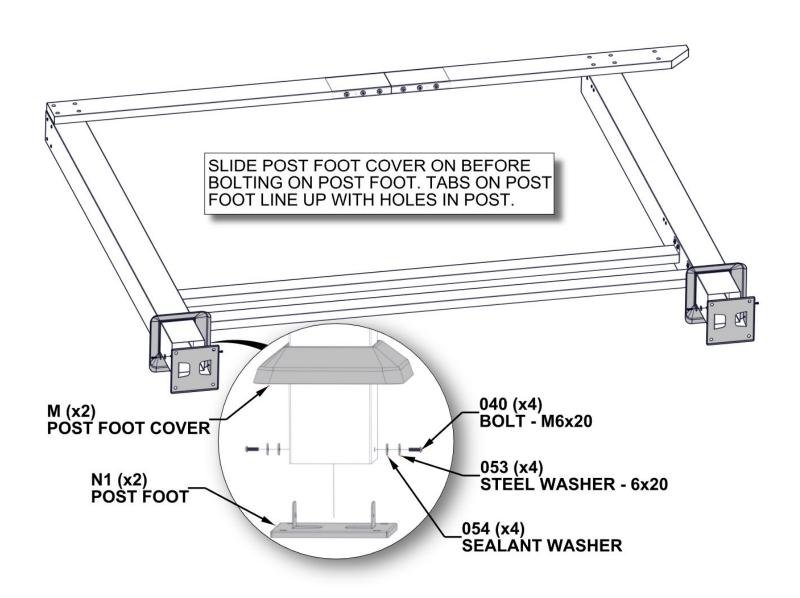

#### Accessory Components (Not to Scale)

M POST FOOT COVER - A4M01335 (3) 3 1/8"x10 1/8"x10 1/8" (81x258x258)

N1 POST FOOT - A4M01336 (3) 2 1/8"x7 7/8"x7 7/8" (54x201x201)

N2 (3) FOOT PLASTIC PLATE - A6P00472 3/8"x7 5/8"x7 5/8" (11x195x195)