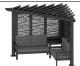

#### **HILLSDALE & HAMPTON CABANA**

Model # 2102415, 2102422, 2102439, 2102446, 2102453, 2102460, 2102477, 2102484, 2102491, 2102507, 2102514, 2102521, 2102538, 2102545, 2102552

MANUFACTURED BY: Backyard Discovery 3305 Airport Drive Pittsburg, KS 66762 800-856-4445

Owner's Manual & Assembly Instructions

2102415 HILLSDALE CABANA (BROWN BAMBOO - CAST SLATE)

2102453 HILLSDALE CABANA (BLACK BAMBOO - CAST SLATE)

2102491 HILLSDALE CABANA (BROWN PEBBLES - CAST SLATE)

2102422 HILLSDALE CABANA (BROWN BAMBOO -SPECTRUM INDIGO)