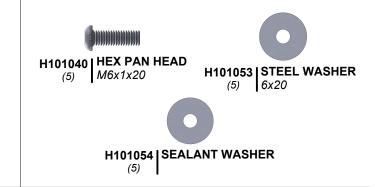

#### **Hardware Components**

H101040 | HEX PAN HEAD (186) | M6x1x20

H101042 | HEX PAN HEAD (38) | M6x1x100

H101043 | HEX SOCKET SCREW (26) | M6x1x20

H101049 | HEX PAN HEAD | M6x1x55

#### **Hardware Components**

H101040 | HEX PAN HEAD (86) | M6x1x20

H101042 | HEX PAN HEAD (38) M6x1x100

H101043 | HEX SOCKET SCREW (26) M6x1x20

H101054 | SEALANT WASHER

H101050 | SCREW 4.8x32

H101052 | ALLEN BIT (2) #4