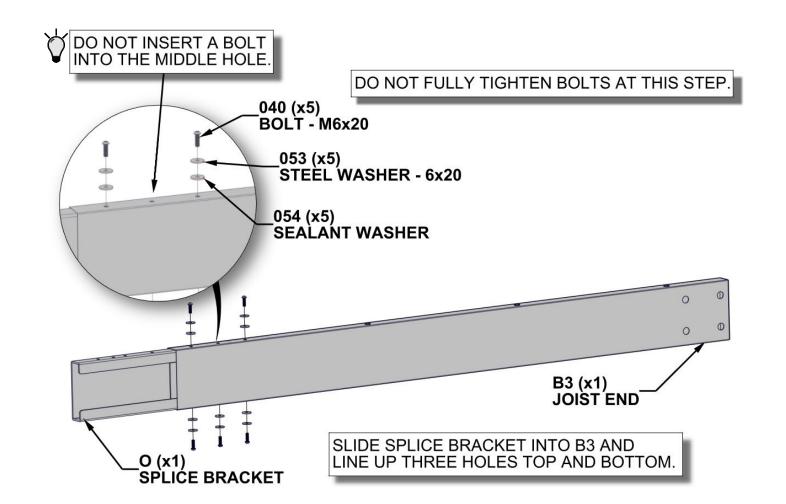

#### STEP 9

(1) 1 3/8"x5 1/4"x72 1/2" (36x134x1842)

O | SPLICE BRACKET - A4M01337

(1) 1 3/8"x5 1/8"x19 5/8" (33x131x500)