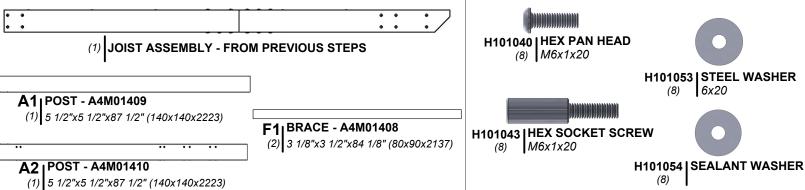

## **Metal Components (Not to Scale) A1**|POST - A4M01409 (1) 5 1/2"x5 1/2"x87 1/2" (140x140x2223) **A2** | POST - A4M01410 (1) 5 1/2"x5 1/2"x87 1/2" (140x140x2223) A3 POST - A4M01411 (1) 5 1/2"x5 1/2"x87 1/2" (140x140x2223) **B1**|JOIST END - A4M01308 (1) 1 3/8"x5 1/4"x56 3/8" (36x134x1432) **B2| JOIST END - A4M01309** (1) 1 3/8"x5 1/4"x50 5/8" (36x134x1286) **B3**|JOIST END - A4M01310 (1) 1 3/8"x5 1/4"x56 3/8" (36x134x1432) **B4**|JOIST END - A4M01311 (1) 1 3/8"x5 1/4"x50 5/8" (36x134x1286) **C1**|JOIST END - A4M01312 (1) 1 3/8"x5 1/4"x72 1/2" (36x134x1842) **C2|** JOIST END - A4M01313 (1) 1 3/8"x5 1/4"x72 1/2" (36x134x1842) C3|JOIST END - A4M01314 (1) 2 5/8"x5 1/4"x63 1/8" (68x134x1604)

#### **Hardware Components**

H101040 | HEX PAN HEAD (186) | M6x1x20

H101042 | HEX PAN HEAD (38) | M6x1x100

H101043 | HEX SOCKET SCREW (26) | M6x1x20

H101049 | HEX PAN HEAD | M6x1x55

#### **Hardware Components**

H101040 | HEX PAN HEAD (86) | M6x1x20

H101042 | HEX PAN HEAD (38) M6x1x100

H101043 | HEX SOCKET SCREW (26) M6x1x20

H101054 | SEALANT WASHER

H101050 | SCREW 4.8x32

H101052 | ALLEN BIT (2) #4