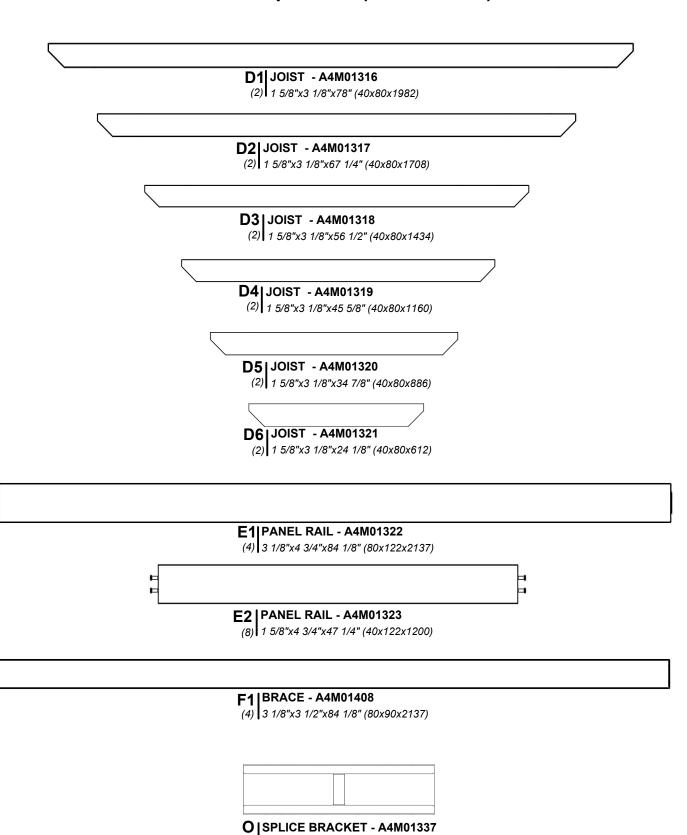

#### STEP 9

(1) 1 3/8"x5 1/4"x72 1/2" (36x134x1842)

O | SPLICE BRACKET - A4M01337

(1) 1 3/8"x5 1/8"x19 5/8" (33x131x500)

#### **STEP 15**

A6P00440 BLACK BAMBOO PANEL

<u>OR</u>

A6P00396 BROWN BAMBOO PANEL

1

E2 PANEL RAIL - A4M01323
(8) 1 5/8"x4 3/4"x47 1/4" (40x122x1200)

**E1** PANEL RAIL - A4M01322

(4) 3 1/8"x4 3/4"x84 1/8" (80x122x2137)