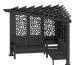

#### **HILLSDALE & HAMPTON CABANA**

Model # 2102415, 2102422, 2102439, 2102446, 2102453, 2102460, 2102477, 2102484, 2102491, 2102507, 2102514, 2102521, 2102538, 2102545, 2102552

MANUFACTURED BY: Backyard Discovery 3305 Airport Drive Pittsburg, KS 66762 800-856-4445

Owner's Manual & Assembly Instructions

2102415 HILLSDALE CABANA (BROWN BAMBOO - CAST SLATE)

2102453 HILLSDALE CABANA (BLACK BAMBOO - CAST SLATE)

2102491 HILLSDALE CABANA (BROWN PEBBLES - CAST SLATE)

2102422 HILLSDALE CABANA (BROWN BAMBOO -SPECTRUM INDIGO)