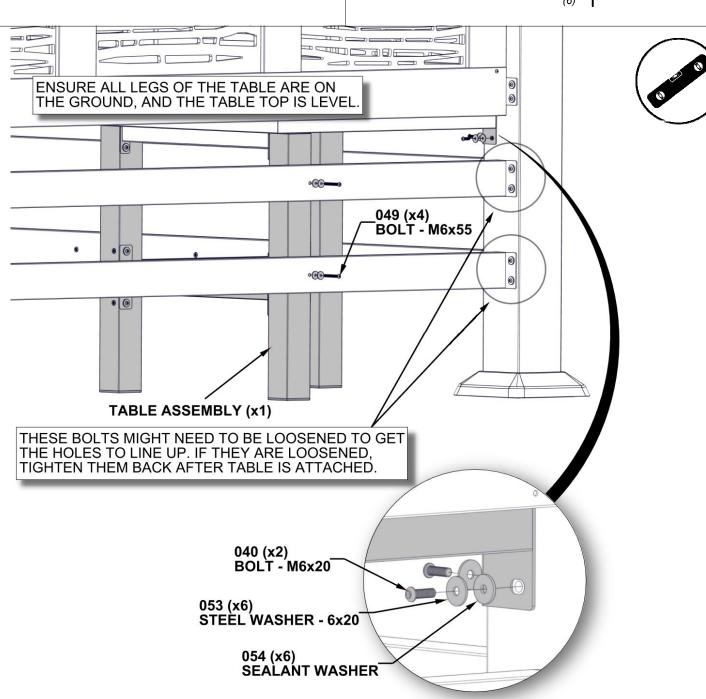

#### **STEP 22**

(1) TABLE ASSEMBLY - FROM PREVIOUS STEP

H101049 | HEX PAN HEAD (4) | M6x1x55

H101053 STEEL WASHER 6x20

H101054 | SEALANT WASHER

H1|SEAT FRONT BRACE - A4M01328 (2) 1 5/8"x6 1/4"x57 1/2" (40x160x1460)