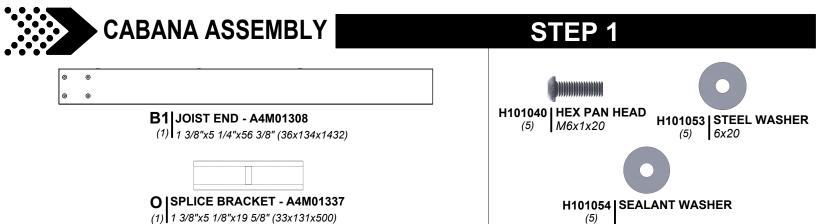

#### **Metal Components (Not to Scale)**

(4) 1 3/8"x5 1/8"x19 5/8" (33x131x500)

#### **Hardware Components**

H101040 | HEX PAN HEAD (186) | M6x1x20

H101042 | HEX PAN HEAD (38) | M6x1x100

H101043 | HEX SOCKET SCREW (26) | M6x1x20

H101049 | HEX PAN HEAD | M6x1x55

#### **Hardware Components**

H101040 | HEX PAN HEAD (86) | M6x1x20

H101042 | HEX PAN HEAD (38) M6x1x100

H101043 | HEX SOCKET SCREW (26) M6x1x20

H101054 | SEALANT WASHER

H101050 | SCREW 4.8x32

H101052 | ALLEN BIT (2) #4