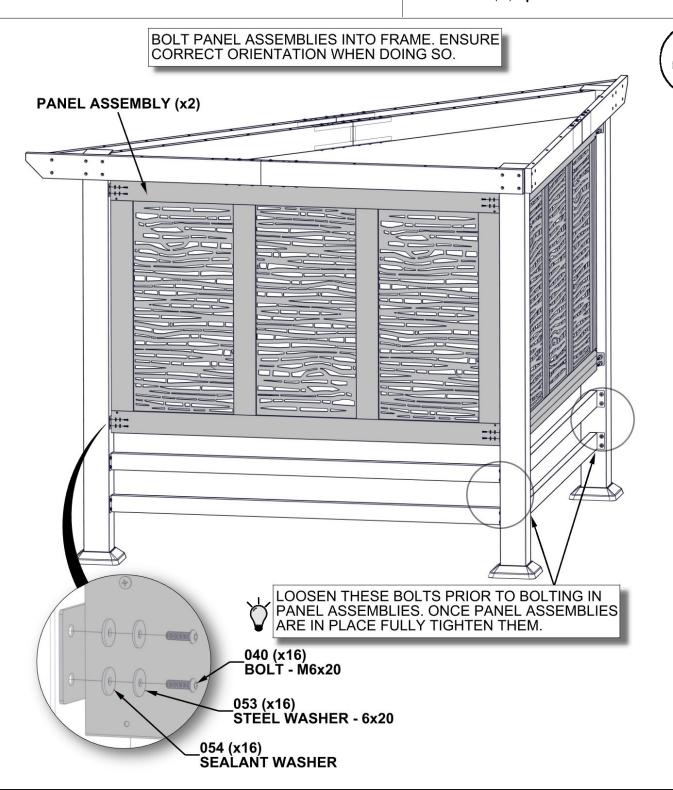

#### **STEP 15**

A6P00440 BLACK BAMBOO PANEL

<u>OR</u>

A6P00396 BROWN BAMBOO PANEL

1

E2 PANEL RAIL - A4M01323
(8) 1 5/8"x4 3/4"x47 1/4" (40x122x1200)

**E1** PANEL RAIL - A4M01322

(4) 3 1/8"x4 3/4"x84 1/8" (80x122x2137)

<u>OR</u>

A6P00411 BROWN PEBBLES PANEL

H101054 | SEALANT WASHER

(2) PANEL ASSEMBLY - FROM PREVIOUS STEPS

Q HOLE COVER - A4M01352