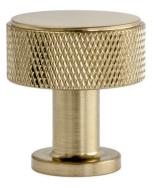

# Kent Knurled 1-1/8 in. knob

Black Nickel - RL020052

Matte Black - RL063316

Satin Nickel - RL063293

Satin Brass - RL063309

#### **DIMENSIONS**

Center to center: single bore

Diameter: 1.125 in.(A) Projection: 1.25 in.(B) Weight: 0.06 lbs.

### THE KENT KNURLED COLLECTION INCLUDES:

1 1/8 in. knob

1 3/8 in. knob

96mm center-to-center pull

4 in. center-to-center pull

7 in. center-to-center pull

12 in. center-to-center pull

12 in. center-to-center appliance pull