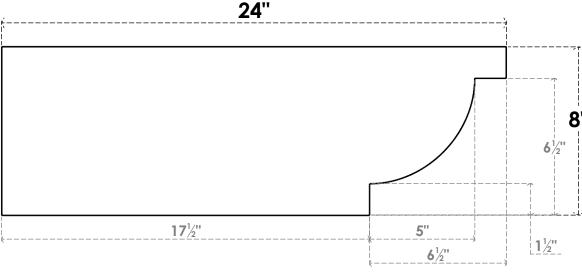

#### ITEM NUMBER: RFTURO060X08000X24000X008ALP00RCPR

6"W X 8"H X 24"L TIMBERTHANE ROUGH CEDAR ALPINE FAUX WOOD OPEN RAFTER TAIL, 8"L END,

PRIMED TAN

### **FRONT PROFILE**