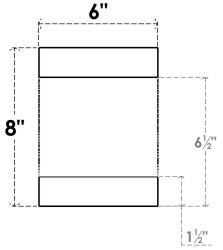

#### ITEM NUMBER: RFTURO060X08000X24000X008ALP00RCPR

6"W X 8"H X 24"L TIMBERTHANE ROUGH CEDAR ALPINE FAUX WOOD OPEN RAFTER TAIL, 8"L END,

PRIMED TAN

# **SIDE PROFILE**