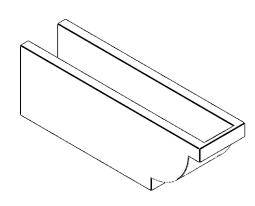

#### ITEM NUMBER: RFTURO060X08000X24000X008ALP00RCPR

6"W X 8"H X 24"L TIMBERTHANE ROUGH CEDAR ALPINE FAUX WOOD OPEN RAFTER TAIL, 8"L END,

PRIMED TAN

## **ISOMETRIC**

GENERATED DATE: 03/02/2023

**EKENA MILLWORK** 2300 WEST MAIN ST. CLARKSVILLE, TX 75426 TOLL FREE: 866-607-0453 WWW.EKENAMILLWORK.COM

- 1. INSTALLATION TO BE COMPLETED IN ACCORDANCE WITH MANUFACTURER'S SPECIFICATIONS.
  2. DRAWING MAY NOT BE TO SCALE
  3. THIS DRAWING IS INTENDED FOR DESIGN AND PLANNING PURPOSES ONLY.
  4. ALL INFORMATION CONTAINED HEREIN WAS CURRENT AT THE TIME OF DEVELOPMENT BUT MUST BE REVIEWED AND APPROVED BY THE PRODUCT MANUFACTURER TO BE CONSIDERED ACCURATE.