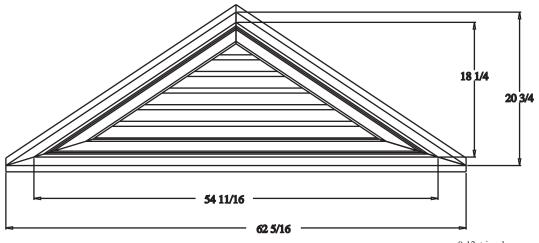

## SPECIFICATIONS:

|                 | Vent: UV stabilized copolymer; Color molded in; .080" nominal wall<br>Ring: UV stabilized copolymer; Color molded in; .080" nominal wall |
|-----------------|------------------------------------------------------------------------------------------------------------------------------------------|
|                 |                                                                                                                                          |
|                 | creen: Fiberglass; 18x16 mesh                                                                                                            |
| F               | aintable/Stainable HIPS available                                                                                                        |
| Fabrication:    | Vent and Ring assembled of ultrasonically joined extrusions                                                                              |
|                 | Screen sealed to interior side of unit                                                                                                   |
|                 | Removable Trim Ring                                                                                                                      |
| Attachment:     | Screw or nail directly to any surface.                                                                                                   |
| Packaging:      | 1 assembly per box                                                                                                                       |
| Vent Free Area: | 89 sq. in. (9/12 pitch, 7 louvers)                                                                                                       |
| Rough Opening   | : min. 10" x 10" (9/12 pitch, 7 louvers)                                                                                                 |
| Dimensions:     | See drawing below                                                                                                                        |
| Patent No:      | 5596852, 5673526                                                                                                                         |

23 X 62 9/12 PITCH NOTE: ACTUAL DIMENSIONS MAY VARY SLIGHTLY

5/8, 7/8, 1 1/8, 1 3/8