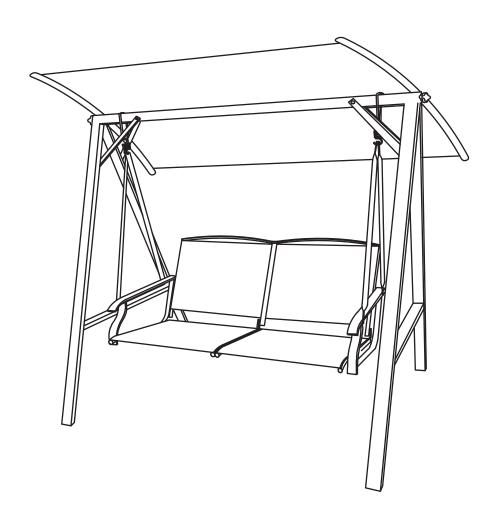

# Doris 2-Seat Swing Chair Assembly Manual

#### Assembly Instructions

- Prior to assembly, ensure that you lay out and identify all the parts listed in the parts list.
- Tighten all nuts and bolts securely. Hand-tighten all bolts before use. Avoid using power tools or applying excessive force during assembly and bolt tightening.
- Install at a minimum distance of 6 feet from any obstructions, such as fences, garages, houses, overhanging branches, laundry lines, or electrical wires.
- It is recommended to be at least 2 people for a safe assembly of the product.
- If you encounter any difficulties during assembly or if any part is missing or damaged, please don't hesitate to contact our customer service team via email at info@kozyard.com or by calling our toll-free number at 866-355-0018.