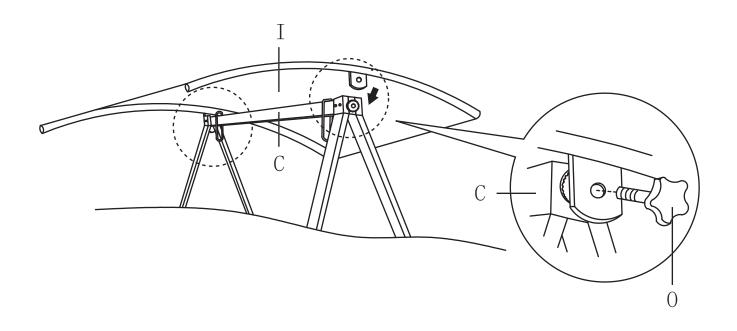

Step 9: Attach the Canopy (I) to the Top Bar (C) with the Roof Screw (O) as shown in diagram. The assembly of the product is now complete.

**Step 10:** Securely tighten all bolts and cover all Nut Caps (R) and Bolt Caps (T) before use on level, solid ground.