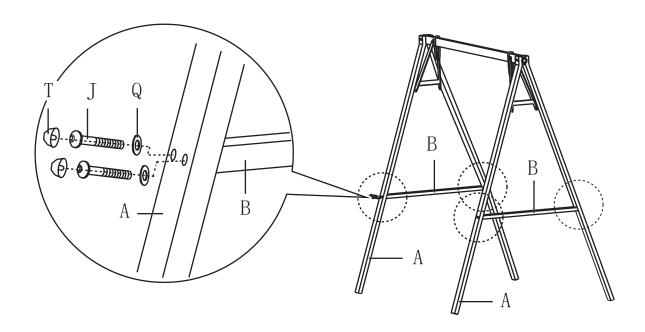

**Step 2:** Connect Side Brace (G) to Top Bar (C) using Bolt (K), Washer (Q) and Nut (P). Repeat this step on the other side of the frame as shown in diagram.

**Step 3:** Connect Side Brace (G) to Leg Tube (A) using Bolt (J), Washer (Q) and Nut (P). Repeat this step on the other side of the frame as shown in diagram.

Step 4: Adjust the angle of the two legs. Place a Cross Bar (B) between the two leg tubes at one end of the frame, aligning the bolt holes. For each hole in the front and back legs, insert Bolt (J) and Washer (Q) through the Leg Tube (A) and into the Cross Bar (B). Repeat this step for the Cross Bar (B) between the other Leg Tubes (A) as shown in the diagram.