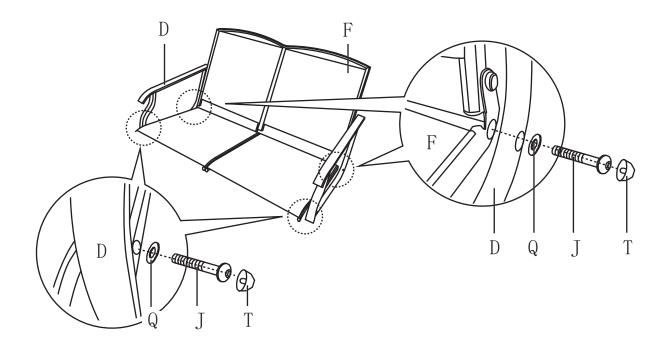

Step 5: Align the holes on the Armrest (D) with the holes on the side of the Seat (F). Insert Bolt (L) from outside through the hole on the Armrest (D), Washer (Q), Spacer (S) and the hole on the side of the Seat (F). Repeat this step on the other side as shown in diagram.

**Step 6:** Align the holes on the Armrest (D) with the holes on the side of the Seat (F). For each hole, insert Bolt (J) from outside through the hole on the Armrest (D), Washer (Q) and the hole on the side of the Seat (F). Repeat this step on the other side as shown in diagram.