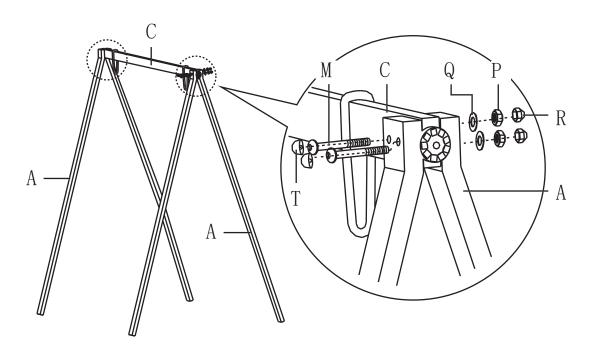

# Step 1: • Align the two holes at one end of the Top Bar (C) with the two holes at the top of the Leg Tube (A) and the two holes at the top of the Leg Tube (A) on the other side.

- Insert the Bolt (M) through the Leg Tube (A), Top Bar (C), Leg Tube (A), and into Washer (Q) and Nut (P) for each hole.
- Repeat this step on the other side of the frame as shown in the diagram."

**Step 2:** Connect Side Brace (G) to Top Bar (C) using Bolt (K), Washer (Q) and Nut (P). Repeat this step on the other side of the frame as shown in diagram.

**Step 3:** Connect Side Brace (G) to Leg Tube (A) using Bolt (J), Washer (Q) and Nut (P). Repeat this step on the other side of the frame as shown in diagram.