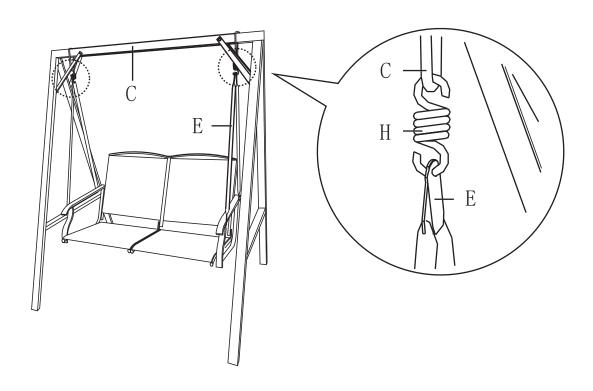

**Step 7:** Attach the Hanging Tube (E) to the Armrest (D) with Bolt (N), Washer(Q) and Nut (P). Repeat this step at each connection as shown in diagram.

Step 8: Attach the Spring Hook (H) to the end of Hanging Tube (E) and attach the Spring Hook (H) to the leg structure previously assembled in step 4.