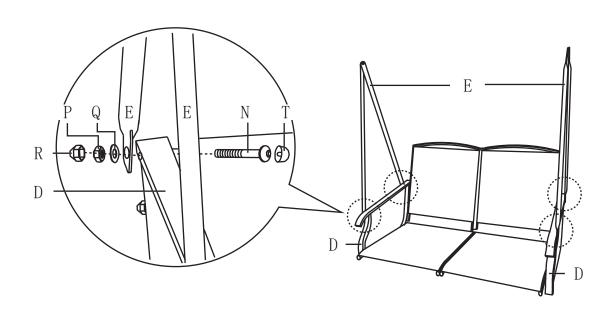

**Step 7:** Attach the Hanging Tube (E) to the Armrest (D) with Bolt (N), Washer(Q) and Nut (P). Repeat this step at each connection as shown in diagram.

Step 8: Attach the Spring Hook (H) to the end of Hanging Tube (E) and attach the Spring Hook (H) to the leg structure previously assembled in step 4.