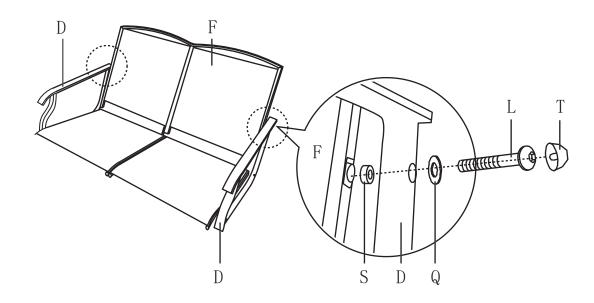

Step 5: Align the holes on the Armrest (D) with the holes on the side of the Seat (F). Insert Bolt (L) from outside through the hole on the Armrest (D), Washer (Q), Spacer (S) and the hole on the side of the Seat (F). Repeat this step on the other side as shown in diagram.

**Step 6:** Align the holes on the Armrest (D) with the holes on the side of the Seat (F). For each hole, insert Bolt (J) from outside through the hole on the Armrest (D), Washer (Q) and the hole on the side of the Seat (F). Repeat this step on the other side as shown in diagram.