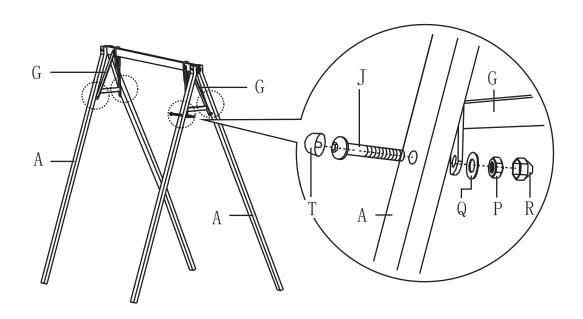

**Step 2:** Connect Side Brace (G) to Top Bar (C) using Bolt (K), Washer (Q) and Nut (P). Repeat this step on the other side of the frame as shown in diagram.

**Step 3:** Connect Side Brace (G) to Leg Tube (A) using Bolt (J), Washer (Q) and Nut (P). Repeat this step on the other side of the frame as shown in diagram.

Step 4: Adjust the angle of the two legs. Place a Cross Bar (B) between the two leg tubes at one end of the frame, aligning the bolt holes. For each hole in the front and back legs, insert Bolt (J) and Washer (Q) through the Leg Tube (A) and into the Cross Bar (B). Repeat this step for the Cross Bar (B) between the other Leg Tubes (A) as shown in the diagram.