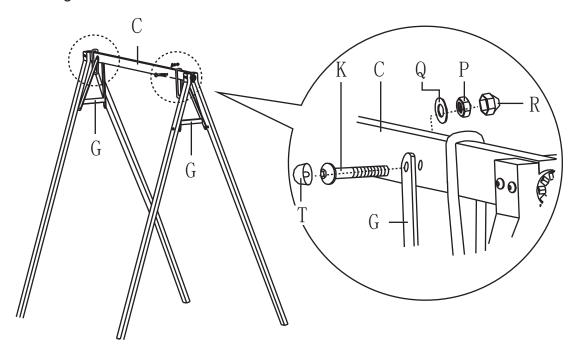

# Step 1: • Align the two holes at one end of the Top Bar (C) with the two holes at the top of the Leg Tube (A) and the two holes at the top of the Leg Tube (A) on the other side.

- Insert the Bolt (M) through the Leg Tube (A), Top Bar (C), Leg Tube (A), and into Washer (Q) and Nut (P) for each hole.
- Repeat this step on the other side of the frame as shown in the diagram."

**Step 2:** Connect Side Brace (G) to Top Bar (C) using Bolt (K), Washer (Q) and Nut (P). Repeat this step on the other side of the frame as shown in diagram.

**Step 3:** Connect Side Brace (G) to Leg Tube (A) using Bolt (J), Washer (Q) and Nut (P). Repeat this step on the other side of the frame as shown in diagram.