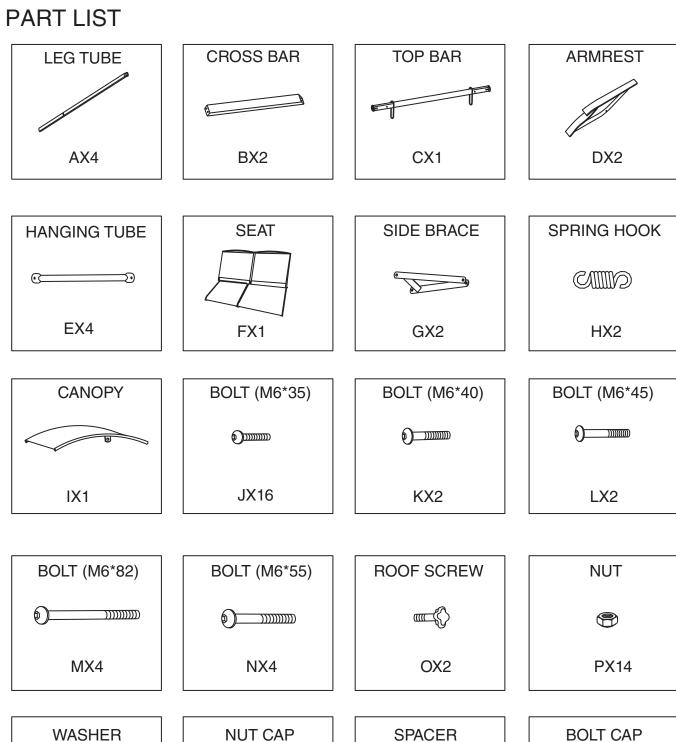

# Step 1: • Align the two holes at one end of the Top Bar (C) with the two holes at the top of the Leg Tube (A) and the two holes at the top of the Leg Tube (A) on the other side.

- Insert the Bolt (M) through the Leg Tube (A), Top Bar (C), Leg Tube (A), and into Washer (Q) and Nut (P) for each hole.
- Repeat this step on the other side of the frame as shown in the diagram."

**Step 2:** Connect Side Brace (G) to Top Bar (C) using Bolt (K), Washer (Q) and Nut (P). Repeat this step on the other side of the frame as shown in diagram.

**Step 3:** Connect Side Brace (G) to Leg Tube (A) using Bolt (J), Washer (Q) and Nut (P). Repeat this step on the other side of the frame as shown in diagram.

Step 4: Adjust the angle of the two legs. Place a Cross Bar (B) between the two leg tubes at one end of the frame, aligning the bolt holes. For each hole in the front and back legs, insert Bolt (J) and Washer (Q) through the Leg Tube (A) and into the Cross Bar (B). Repeat this step for the Cross Bar (B) between the other Leg Tubes (A) as shown in the diagram.

Step 5: Align the holes on the Armrest (D) with the holes on the side of the Seat (F). Insert Bolt (L) from outside through the hole on the Armrest (D), Washer (Q), Spacer (S) and the hole on the side of the Seat (F). Repeat this step on the other side as shown in diagram.

**Step 6:** Align the holes on the Armrest (D) with the holes on the side of the Seat (F). For each hole, insert Bolt (J) from outside through the hole on the Armrest (D), Washer (Q) and the hole on the side of the Seat (F). Repeat this step on the other side as shown in diagram.

**Step 7:** Attach the Hanging Tube (E) to the Armrest (D) with Bolt (N), Washer(Q) and Nut (P). Repeat this step at each connection as shown in diagram.

Step 8: Attach the Spring Hook (H) to the end of Hanging Tube (E) and attach the Spring Hook (H) to the leg structure previously assembled in step 4.

Step 9: Attach the Canopy (I) to the Top Bar (C) with the Roof Screw (O) as shown in diagram. The assembly of the product is now complete.

**Step 10:** Securely tighten all bolts and cover all Nut Caps (R) and Bolt Caps (T) before use on level, solid ground.