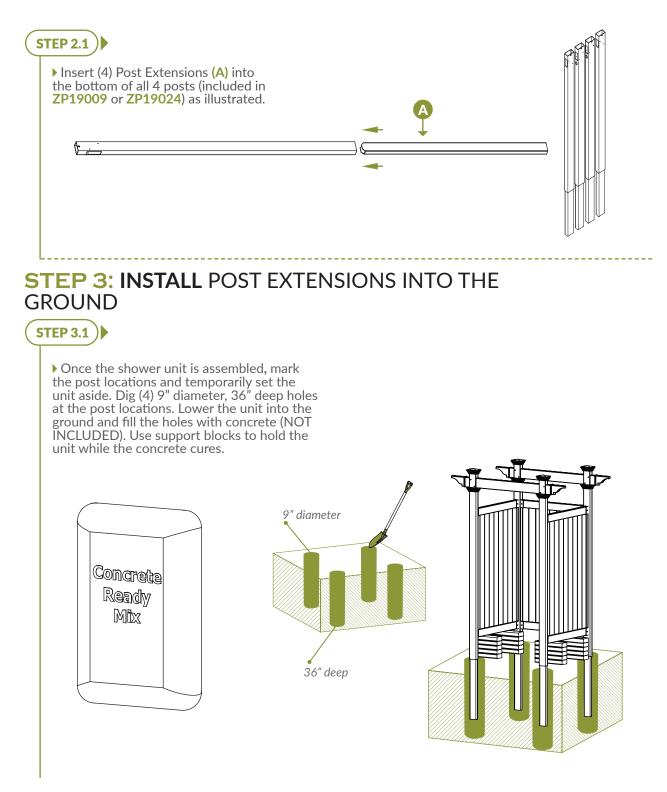

curately, please have reference item number **ZP19012** and the specific part name which can be found on page 4. It is helpful if you can provide the batch lot which is a stamped number inside the box.

If you are having problems with the assembly or installation of this product, we are happy to assist you with the process, **so please give us a call at 704-892-5222 / 877-234-6196.** 

If for some reason you need to return this product, please allow us to help resolve your issues first. If you still decide to return the product, you will need to initiate the return from the company you originally purchased from.





#### WWW.ZIPPITY-OUTDOOR.COM

3

# **STEP 1: LAY OUT** MATERIALS



## NOT INCLUDED WITH PURCHASE:



80 lb Concrete Mix (8)

## **STEP 2: INSTALL** POST EXTENSION INTO POST