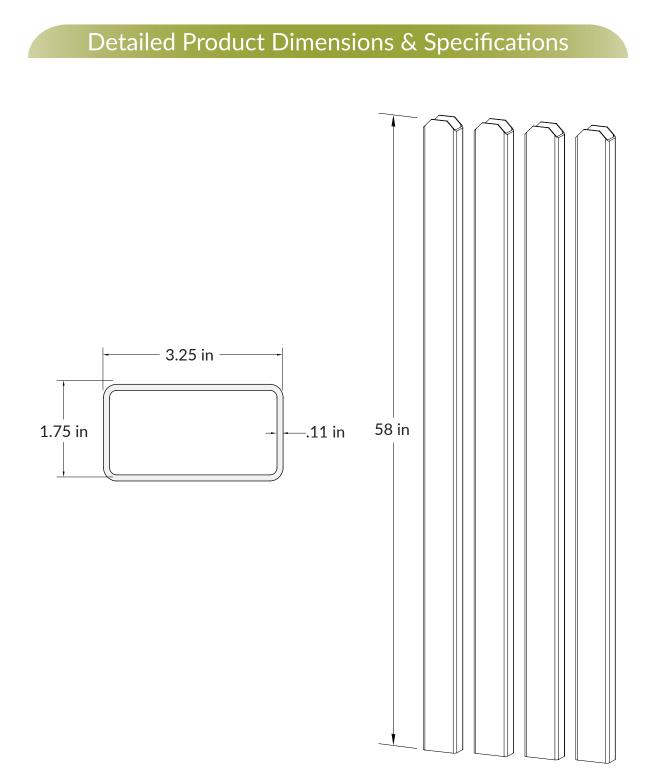

Customer service agents are available to take calls weekdays from **9am-5pm EST**. If you call outside of business hours, please leave a voicemail.

To help you quickly and accurately, please have reference item number **ZP19012** and the specific part name which can be found on page 4. It is helpful if you can provide the batch lot which is a stamped number inside the box.

If you are having problems with the assembly or installation of this product, we are happy to assist you with the process, **so please give us a call at 704-892-5222 / 877-234-6196.** 

If for some reason you need to return this product, please allow us to help resolve your issues first. If you still decide to return the product, you will need to initiate the return from the company you originally purchased from.





#### WWW.ZIPPITY-OUTDOOR.COM

3

# **STEP 1: LAY OUT** MATERIALS



## NOT INCLUDED WITH PURCHASE:



80 lb Concrete Mix (8)

## **STEP 2: INSTALL** POST EXTENSION INTO POST