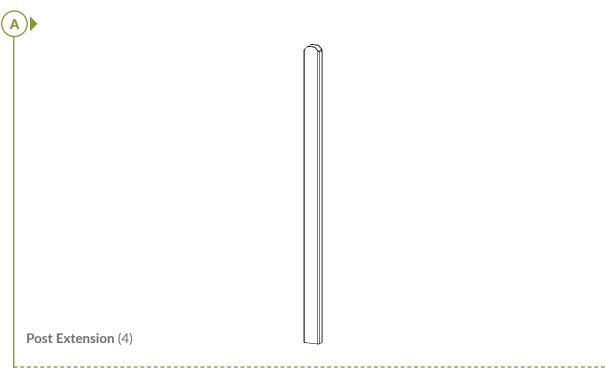

**9am-5pm EST**. If you call outside of business hours, please leave a voicemail.

To help you quickly and accurately, please have reference item number **ZP19012** and the specific part name which can be found on page 4. It is helpful if you can provide the batch lot which is a stamped number inside the box.

If you are having problems with the assembly or installation of this product, we are happy to assist you with the process, **so please give us a call at 704-892-5222 / 877-234-6196.** 

If for some reason you need to return this product, please allow us to help resolve your issues first. If you still decide to return the product, you will need to initiate the return from the company you originally purchased from.





#### WWW.ZIPPITY-OUTDOOR.COM

3

# **STEP 1: LAY OUT** MATERIALS



## NOT INCLUDED WITH PURCHASE:



80 lb Concrete Mix (8)

## **STEP 2: INSTALL** POST EXTENSION INTO POST