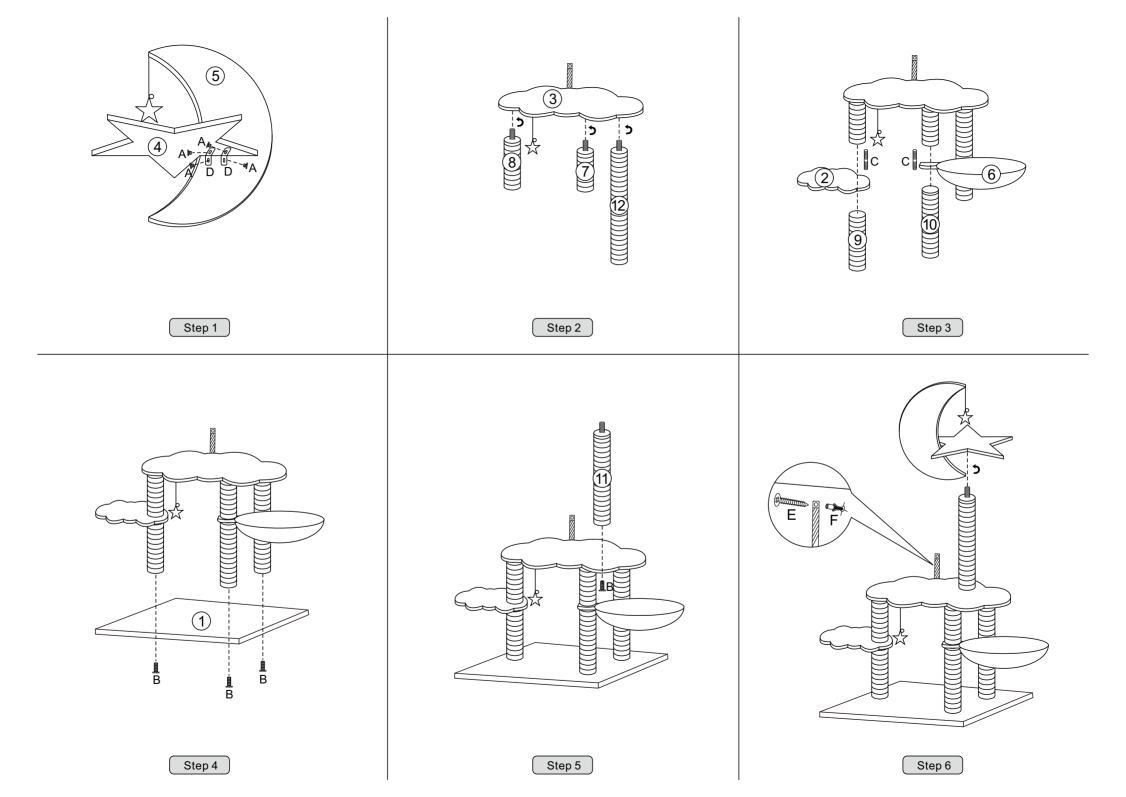

## Part List and Hardware List

| PIECE | PICTURE                                                                                                                                                                                                                                                                                                                                                                                                                                                                                                                                                                                                                                                                                                                                                                                                                                                                                                                                                                                                                                                                                                                                                                                                                                                                                                                                                                                                                                                                                                                                                                                                                                                                                                                                                                                                                                                                                                                                                                                                                                                                                                                        | DESCRIPTION          | QTY   |
|-------|--------------------------------------------------------------------------------------------------------------------------------------------------------------------------------------------------------------------------------------------------------------------------------------------------------------------------------------------------------------------------------------------------------------------------------------------------------------------------------------------------------------------------------------------------------------------------------------------------------------------------------------------------------------------------------------------------------------------------------------------------------------------------------------------------------------------------------------------------------------------------------------------------------------------------------------------------------------------------------------------------------------------------------------------------------------------------------------------------------------------------------------------------------------------------------------------------------------------------------------------------------------------------------------------------------------------------------------------------------------------------------------------------------------------------------------------------------------------------------------------------------------------------------------------------------------------------------------------------------------------------------------------------------------------------------------------------------------------------------------------------------------------------------------------------------------------------------------------------------------------------------------------------------------------------------------------------------------------------------------------------------------------------------------------------------------------------------------------------------------------------------|----------------------|-------|
| 1     | · · · ·                                                                                                                                                                                                                                                                                                                                                                                                                                                                                                                                                                                                                                                                                                                                                                                                                                                                                                                                                                                                                                                                                                                                                                                                                                                                                                                                                                                                                                                                                                                                                                                                                                                                                                                                                                                                                                                                                                                                                                                                                                                                                                                        | base 60*40cm         | 1 pcs |
| 2     |                                                                                                                                                                                                                                                                                                                                                                                                                                                                                                                                                                                                                                                                                                                                                                                                                                                                                                                                                                                                                                                                                                                                                                                                                                                                                                                                                                                                                                                                                                                                                                                                                                                                                                                                                                                                                                                                                                                                                                                                                                                                                                                                | bottom cloud 30*20cm | 1 pcs |
| 3     |                                                                                                                                                                                                                                                                                                                                                                                                                                                                                                                                                                                                                                                                                                                                                                                                                                                                                                                                                                                                                                                                                                                                                                                                                                                                                                                                                                                                                                                                                                                                                                                                                                                                                                                                                                                                                                                                                                                                                                                                                                                                                                                                | top cloud 60*40cm    | 1 pcs |
| 4     | Ś                                                                                                                                                                                                                                                                                                                                                                                                                                                                                                                                                                                                                                                                                                                                                                                                                                                                                                                                                                                                                                                                                                                                                                                                                                                                                                                                                                                                                                                                                                                                                                                                                                                                                                                                                                                                                                                                                                                                                                                                                                                                                                                              | star 38*38cm         | 1 pcs |
| 5     | (*                                                                                                                                                                                                                                                                                                                                                                                                                                                                                                                                                                                                                                                                                                                                                                                                                                                                                                                                                                                                                                                                                                                                                                                                                                                                                                                                                                                                                                                                                                                                                                                                                                                                                                                                                                                                                                                                                                                                                                                                                                                                                                                             | moon 40*28cm         | 1 pcs |
| 6     |                                                                                                                                                                                                                                                                                                                                                                                                                                                                                                                                                                                                                                                                                                                                                                                                                                                                                                                                                                                                                                                                                                                                                                                                                                                                                                                                                                                                                                                                                                                                                                                                                                                                                                                                                                                                                                                                                                                                                                                                                                                                                                                                | bed 30cm             | 1 pcs |
| 7     | TTTT                                                                                                                                                                                                                                                                                                                                                                                                                                                                                                                                                                                                                                                                                                                                                                                                                                                                                                                                                                                                                                                                                                                                                                                                                                                                                                                                                                                                                                                                                                                                                                                                                                                                                                                                                                                                                                                                                                                                                                                                                                                                                                                           | pole 18.7cm          | 1 pcs |
| 8     | TTTTTT                                                                                                                                                                                                                                                                                                                                                                                                                                                                                                                                                                                                                                                                                                                                                                                                                                                                                                                                                                                                                                                                                                                                                                                                                                                                                                                                                                                                                                                                                                                                                                                                                                                                                                                                                                                                                                                                                                                                                                                                                                                                                                                         | pole 22.5cm          | 1 pcs |
| 9     | TTTTTT                                                                                                                                                                                                                                                                                                                                                                                                                                                                                                                                                                                                                                                                                                                                                                                                                                                                                                                                                                                                                                                                                                                                                                                                                                                                                                                                                                                                                                                                                                                                                                                                                                                                                                                                                                                                                                                                                                                                                                                                                                                                                                                         | pole 25cm            | 1 pcs |
| 10    | UTITUTU                                                                                                                                                                                                                                                                                                                                                                                                                                                                                                                                                                                                                                                                                                                                                                                                                                                                                                                                                                                                                                                                                                                                                                                                                                                                                                                                                                                                                                                                                                                                                                                                                                                                                                                                                                                                                                                                                                                                                                                                                                                                                                                        | pole 30cm            | 1 pcs |
| 11    | THE REAL PROPERTY OF THE PROPERTY OF THE REAL PROPE | pole 40cm            | 1 pcs |
| 12    |                                                                                                                                                                                                                                                                                                                                                                                                                                                                                                                                                                                                                                                                                                                                                                                                                                                                                                                                                                                                                                                                                                                                                                                                                                                                                                                                                                                                                                                                                                                                                                                                                                                                                                                                                                                                                                                                                                                                                                                                                                                                                                                                | pole 49cm            | 1 pcs |
| А     | <u>a</u>                                                                                                                                                                                                                                                                                                                                                                                                                                                                                                                                                                                                                                                                                                                                                                                                                                                                                                                                                                                                                                                                                                                                                                                                                                                                                                                                                                                                                                                                                                                                                                                                                                                                                                                                                                                                                                                                                                                                                                                                                                                                                                                       | screw M8*13mm        | 4 pcs |
| В     |                                                                                                                                                                                                                                                                                                                                                                                                                                                                                                                                                                                                                                                                                                                                                                                                                                                                                                                                                                                                                                                                                                                                                                                                                                                                                                                                                                                                                                                                                                                                                                                                                                                                                                                                                                                                                                                                                                                                                                                                                                                                                                                                | screw M8*40mm        | 4 pcs |
| С     | מתתתב תתתתב)                                                                                                                                                                                                                                                                                                                                                                                                                                                                                                                                                                                                                                                                                                                                                                                                                                                                                                                                                                                                                                                                                                                                                                                                                                                                                                                                                                                                                                                                                                                                                                                                                                                                                                                                                                                                                                                                                                                                                                                                                                                                                                                   | threaded M8*80mm     | 2 pcs |
| D     |                                                                                                                                                                                                                                                                                                                                                                                                                                                                                                                                                                                                                                                                                                                                                                                                                                                                                                                                                                                                                                                                                                                                                                                                                                                                                                                                                                                                                                                                                                                                                                                                                                                                                                                                                                                                                                                                                                                                                                                                                                                                                                                                | buckle               | 2 pcs |
| E     | @mmmm>                                                                                                                                                                                                                                                                                                                                                                                                                                                                                                                                                                                                                                                                                                                                                                                                                                                                                                                                                                                                                                                                                                                                                                                                                                                                                                                                                                                                                                                                                                                                                                                                                                                                                                                                                                                                                                                                                                                                                                                                                                                                                                                         | screw                | 1pcs  |
| F     | e say                                                                                                                                                                                                                                                                                                                                                                                                                                                                                                                                                                                                                                                                                                                                                                                                                                                                                                                                                                                                                                                                                                                                                                                                                                                                                                                                                                                                                                                                                                                                                                                                                                                                                                                                                                                                                                                                                                                                                                                                                                                                                                                          | anchor               | 1pcs  |
| G     |                                                                                                                                                                                                                                                                                                                                                                                                                                                                                                                                                                                                                                                                                                                                                                                                                                                                                                                                                                                                                                                                                                                                                                                                                                                                                                                                                                                                                                                                                                                                                                                                                                                                                                                                                                                                                                                                                                                                                                                                                                                                                                                                | allen key M5         | 1pcs  |