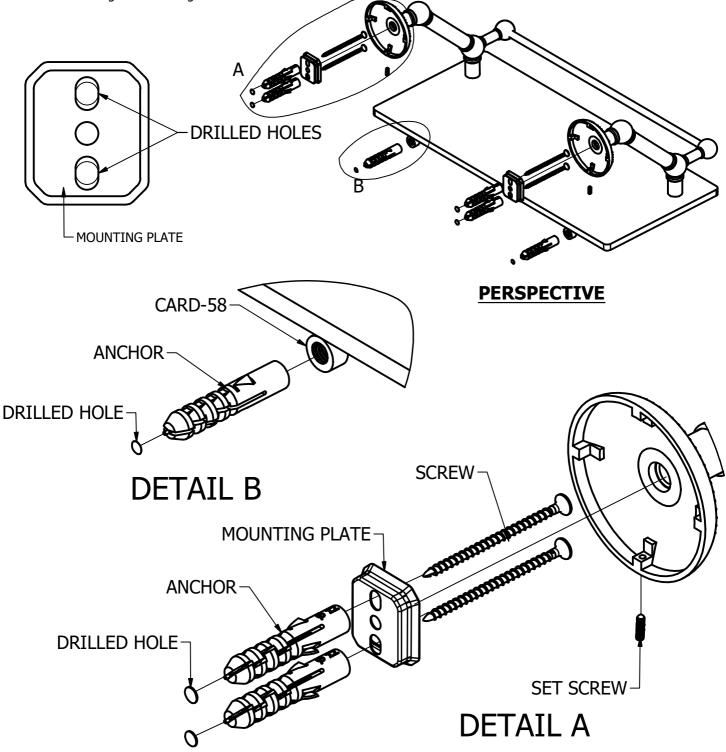

#### (Step1: Drill Holes in Wall for screws or screw anchors and attached Mounting plate to Wall

Determine your desired location for installation and make a mark for the location of the mounting plate and CARD-58 CAP. Remove mounting plate from backplate by loosening set screw in backplate as pictured below. Place center hole of mounting plate over mark made above. Then also make a mark for 2x CARD-58 CAP under glass 3 inches in from both ends of glass. Make 4 marks where mounting screws will be placed as shown below. Drill hole at each of the mark. (You may substitute other style mounting anchors or screws if desired). Place anchors into the holes made. Place mounting plate over holes and secure to mounting surface using screws as shown below.