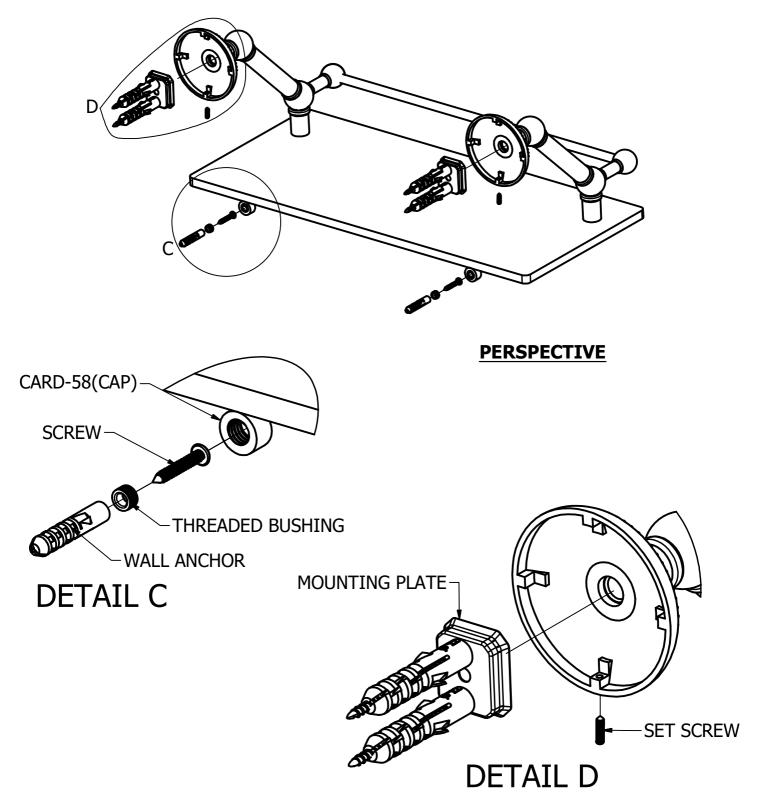

### (Step1: Attach Bracket to Mounting Plate

Place bracket on mounting plate and secure by tightening set screw as shown below. To secure 2x CARD-58, screw the bushing on to the wall and threading on the cap for the back of the shelf to rest on.