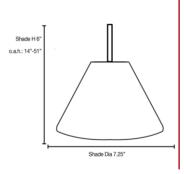

# PRODUCT MEASUREMENTS

FIXTURE **BACKPLATE / CANOPY** 

Length: Length Width: Width: Diameter Diameter: Height: 6" Height: 1.25"

Extension:

Overall Height: 8-52"

# LINE DRAWING

**IES FILE** 

In addition to Access Lighting's purchase and warranty terms and conditions, by signing below or placing an order, you agree that you are authorized to bind the entity placing any order and acknowledge the following: All of sizes and measurements are approximate and all images are for illustrative purposes only. In the event of an inconsistency, the "Product Measurements" section controls. There also may be slight differences in the colors and designs compared to the displayed and printed images.