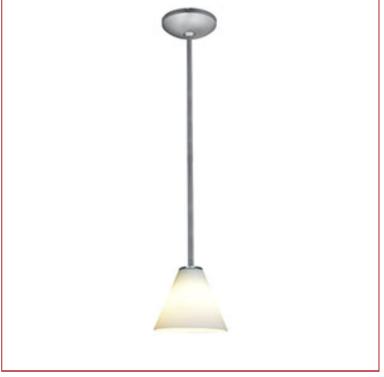

| Stock Code: 28004-3R-BS/WHT |  |
|-----------------------------|--|
| Collection: Martini         |  |

# PRODUCT INFORMATION

Base: 28004 (Rod) Parent: 28004-3R Mounting Type: Ceiling UPC: 641594209235 Finish: Brushed Steel

Diffuser: White

# PRODUCT MEASUREMENTS

FIXTURE **BACKPLATE / CANOPY** 

Length: Length Width: Width: Diameter Diameter: Height: 6" Height: 1.25"

Extension:

Overall Height: 8-52"