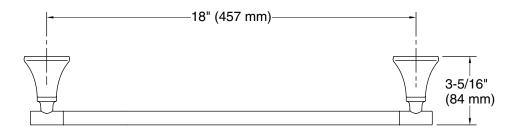

#### **Features**

- 18" (457 mm) bar
- Coordinates with other products in the Rill collection

## **Technical Information**

All product dimensions are nominal.

Material: Zinc, Stainless Steel