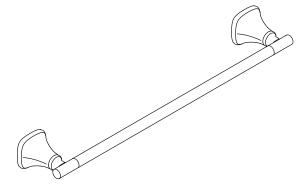

#### **Features**

- 18" (457 mm) bar
- Coordinates with other products in the Rill collection