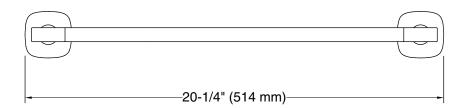

#### **Features**

- 18" (457 mm) bar
- Coordinates with other products in the Rill collection

## **Technical Information**

All product dimensions are nominal.

Material: Zinc, Stainless Steel