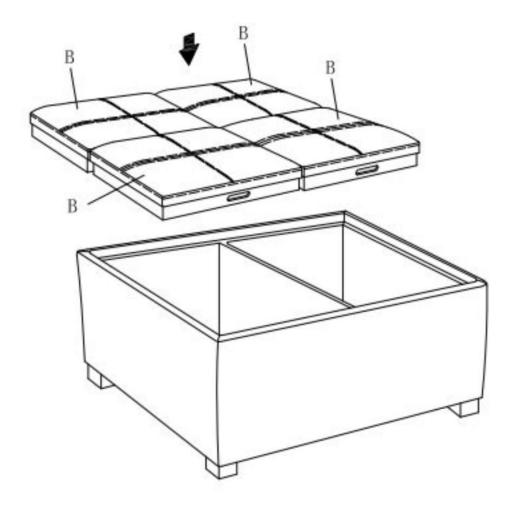

e color.

DO NOT use any cleaners with corrosive ingredients (lye, acids or ammonia).

## PRE-ASSEMBLY INFORMATION

#### **PARTS DESCRIPTION**



**NEED HELP?** For help with assembly or if you are missing a part, Please call customer service at 1-866-518-0120 ext. 262 (9 am to 4 pm EST)

### **PRE-ASSEMBLY INFORMATION**

#### HARDWARE DESCRIPTION



**NEED HELP?** For help with assembly or if you are missing a part, Please call customer service at 1-866-518-0120 ext. 262 (9 am to 4 pm EST)

### **ASSEMBLY**

#### STEP 1



Place the Ottoman (A) on its back on a flat smooth surface. Attach Ottoman Feet (C) to Ottoman (A) with Self-tapping Screw (1) to each corner using a Screwdriver.

Note: Place Ottoman Feet (C) 5 mm from each corner with holes facing outward.

# **ASSEMBLY**

## STEP 2



Place Trays (B) on Ottoman (A).





#### **WARRANTY**

Thank you for purchasing a **Simpli Home – Wyndenhall – Brooklyn + Max** product. These products have been made to demanding, high-quality standards and are guaranteed for domestic use against manufacturing faults for a period of 12 months from the date of purchase. This warranty does not affect your statutory rights.

In case of any malfunction of your product (failure, missing parts, etc.) please contact us at our toll free service line at 1-866-518-0120 ext. 262 from 9 am to 4 pm, Monday to Friday, Eastern Standard Time or by email at customerservice@simpli-home.com.

We reserve the right to repair or replace the defective product, at its discretion.

This product is guaranteed for 12 months if used for normal purposes. Any warra