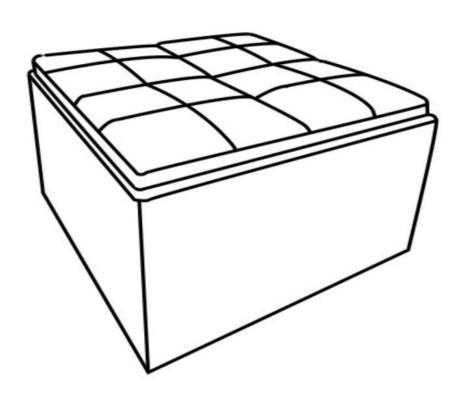

# **AVALON / FRANKLIN / LINCOLN**

# **COFFEE TABLE / STORAGE OTTOMAN**

MODEL # AY-F-07-BRL









### Questions, problems, assembly help, missing parts?

No need to return the product, we will gladly help and ship your replacement parts free of charge
Please call Customer Service at 1-866-518-0120 ext. 262
Monday to Friday between 9 am – 4 pm EST
or go to

www.simpli-home.com/parts request

| In order to assist you in a timely manner, please have the following information ready: |                       |
|-----------------------------------------------------------------------------------------|-----------------------|
| Model #                                                                                 | Part Number or Letter |
| Purchased at                                                                            | Date of Purchase      |

If you wish to return the produ