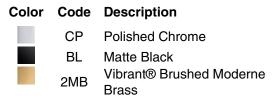

# **KOHLER**<sub>®</sub>

### Desette™ 24" towel bar K-REC29187

#### Features

- 24" (610 mm) bar
- Coordinates with other products in the Desette collection

#### Material

- Premium metal construction for durability and reliability
- KOHLER® finishes resist corrosion and tarnishing

#### Installation

• Easy installation – no special tools required

#### **Recommended Products/Accessories**

K-23723 Faucet cleaner



Codes/Standards None Applicable

## KOHLER<sup>®</sup> Faucet Lifetime Limited Warranty

See website for detailed warranty information.

#### **Available Colors/Finishes**

Color tiles intended for reference only.











#### **Technical Information** All product dimensions are nominal.

Material: Zinc, Stainless Steel

#### Notes

Install this product according to the installation instructions.