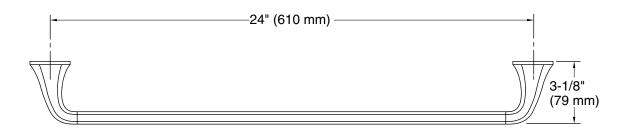

#### Features

- 24" (610 mm) bar
- Coordinates with other products in the Desette collection

#### **Technical Information** All product dimensions are nominal.

Material: Zinc, Stainless Steel