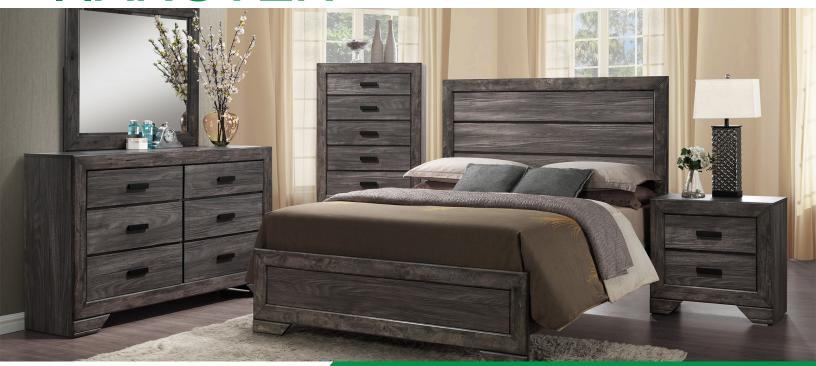

## Bramble Hill 5PC Queen-Size Bedroom Set

Add rustic warmth to any home with the stylish Bramble Hill bedroom collection from Hanover. Our charming farmhouse-inspired furniture features clean lines and a distressed gray finish to match many decor styles. This queen-size set includes a tall wood panel headboard with a low footboard, a roomy 6-drawer dresser with a mirror, a 5-drawer chest, and a handy 2-drawer nightstand.

Spacious dustproof drawers with Kenlin metal drawer glides and black wood handles offer plenty of room for all your clothes and personal items. From the master bedroom to a guest room, the Bramble Hill bedroom suite will add convenience and stylish comfort to any bedroom setting.

## **Features**

- Bramble Hill bedroom collection from Hanover
- Constructed from rubberwood with melamine surfaces and black wood handles
- Light assembly required instructions and hardware included
- 1-year limited warranty
- Queen-size bed dimensions: 83"D x 63"W x 56"H
- 6-drawer dresser dimensions: 16"D x 63"W x 36"H
- Beveled mirror dimensions: 1"D x 42"W x 40"H
- 5-drawer chest dimensions: 16"D x 35"W x 51"H
- Nightstand dimensions: 16"D x 23"W x 23"H
- Model: HBR016A5Q1-WG
- ♦ Color: Distressed Gray Oak