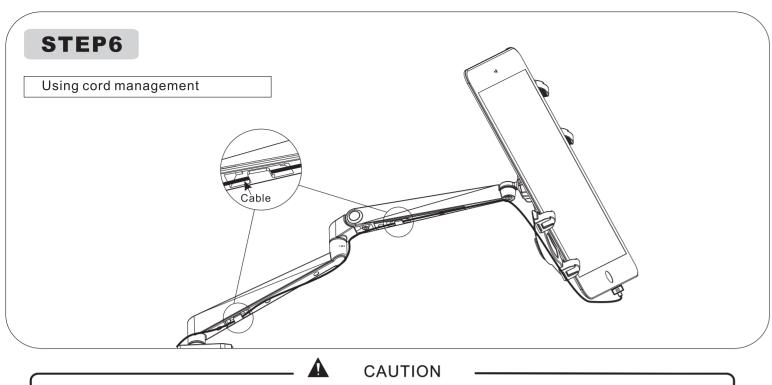

This product contains small items that could be a choking hazard if swallowed. Keep these items away from young children.

- Please carefully read the instruction manual before attempting installation and follow each procedure step-by-step.
  Make sure the grip on your tablet is firmly in place and completely secured to prevent accidental falls.
  Make sure installation is done correctly before loading your tablet to the mount.

Your tablet must be a maximum of 2.2 lb to use this arm mount. Any accidental drops or damages are not the responsibility of CTA Digital Inc.

Note: This product is intended for indoor use only.