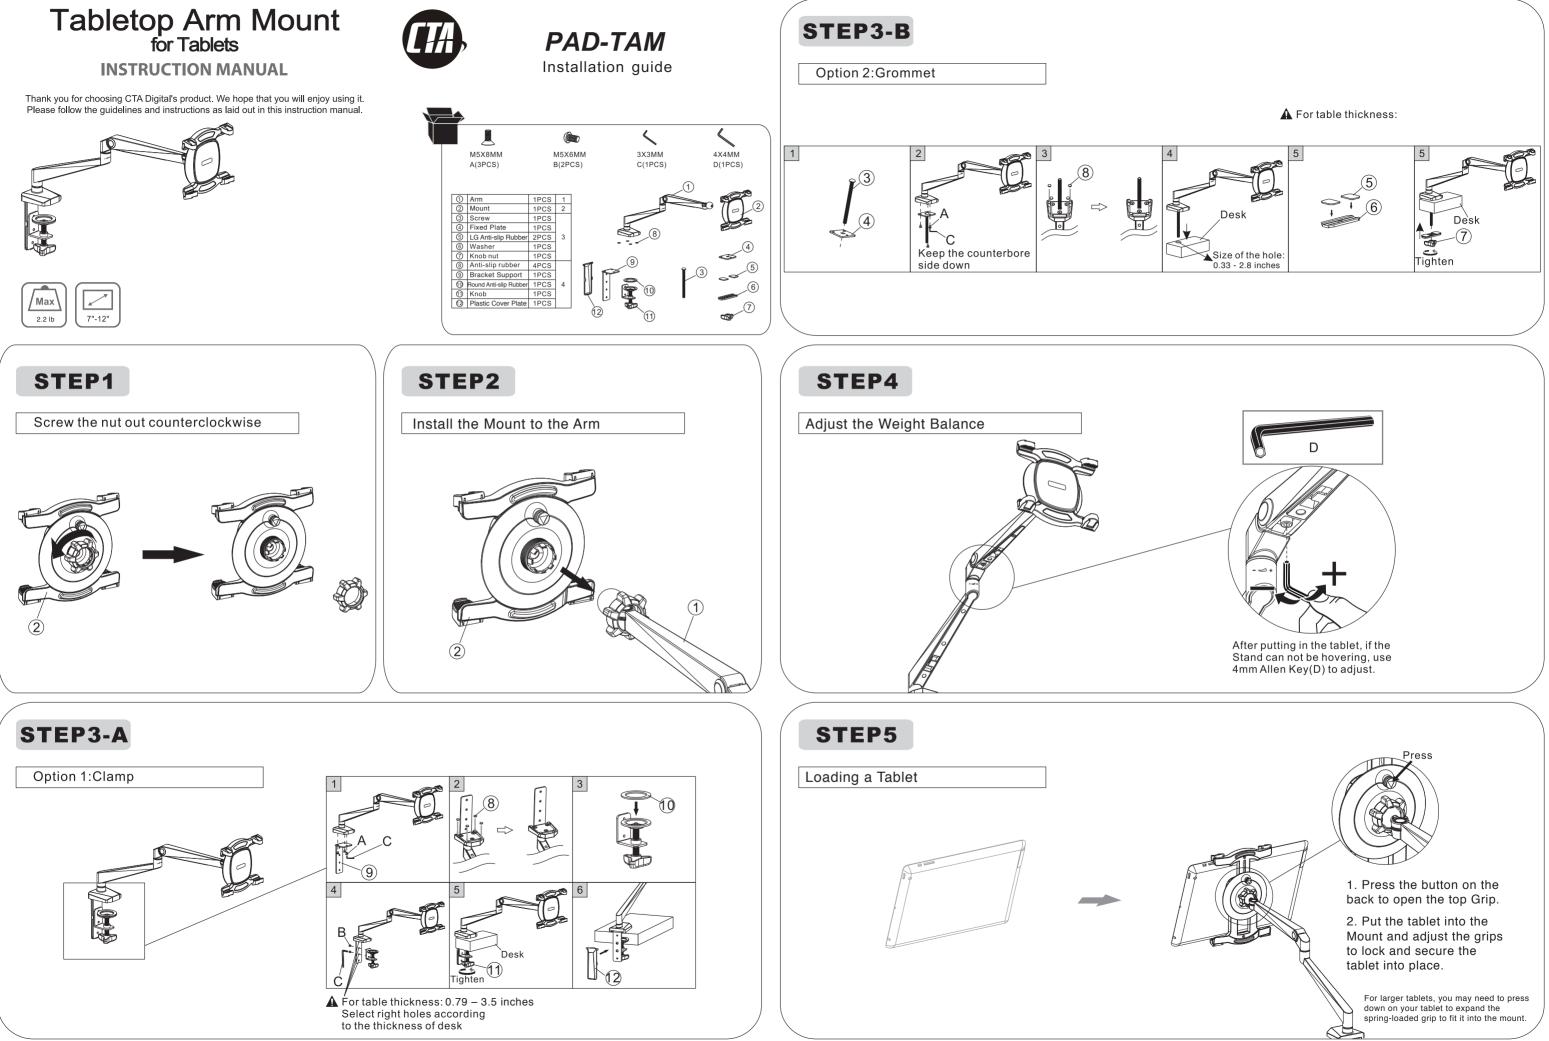

This product contains small items that could be a choking hazard if swallowed. Keep these items away from young children.

- Please carefully read the instruction manual before attempting installation and follow each procedure step-by-step.
  Make sure the grip on your tablet is firmly in place and completely secured to prevent accidental falls.
  Make sure installation is done correctly before loading your tablet to the mount.

Your tablet must be a maximum of 2.2 lb to use this arm mount. Any accidental drops or damages are not the responsibility of CTA Digital Inc.

Note: This product is intended for indoor use only.