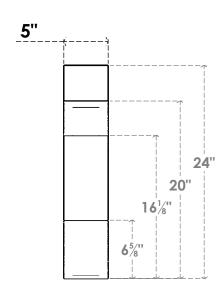

## ITEM NUMBER: BRCURO050X18000X24000STARCPR

5"W X 18"D X 24"H STANFIELD ROUGH CEDAR WOODGRAIN OPEN TIMBERTHANE BRACE, PRIMED TAN

**SIDE PROFILE** 

**FRONT PROFILE** 

**ISOMETRIC** 

GENERATED DATE: 04/05/2023