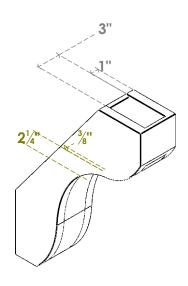

## ITEM NUMBER: BRCURO050X18000X24000STARCPR

5"W X 18"D X 24"H STANFIELD ROUGH CEDAR WOODGRAIN OPEN TIMBERTHANE BRACE, PRIMED TAN

**SIDE PROFILE** 

**FRONT PROFILE** 

**ISOMETRIC** 

GENERATED DATE: 04/05/2023