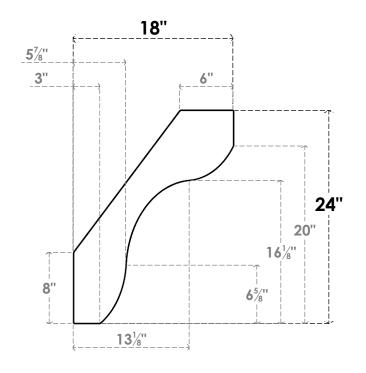

## ITEM NUMBER: BRCURO050X18000X24000STARCPR

5"W X 18"D X 24"H STANFIELD ROUGH CEDAR WOODGRAIN OPEN TIMBERTHANE BRACE, PRIMED TAN

**SIDE PROFILE** 

**FRONT PROFILE** 

**ISOMETRIC** 

GENERATED DATE: 04/05/2023