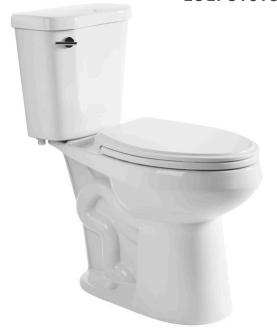

# **LF19 Two-Piece Toilet**

#### **FEATURES**

- Two-Piece Toilet
- Elongated Toilet Bowl
- 19-Inch Height Bowl
- Quick-Released Toilet Seat
- Powerful Siphon Flush
- Left Hand Flush Lever
- S-Trap Outlet Design
- Exposed Trapway Design
- Fully Glazed Trapway
- Installation Kit Included

### **SPECIFICATIONS**

| Brand         | Los Flexi    | Dimensions        | 29 <sup>1</sup> / <sub>2</sub> "D * 15 <sup>3</sup> / <sub>4</sub> "W * 34 <sup>5</sup> / <sub>16</sub> "H |
|---------------|--------------|-------------------|------------------------------------------------------------------------------------------------------------|
| Model         | LSLF019T01-A | Installation Type | Floor Mounted                                                                                              |
| Color         | White        | Seat Material     | Polypropylene                                                                                              |
| Bowl Material | Ceramic      | Flush Type        | Jet Siphon                                                                                                 |
| Bowl Shape    | Elongated    | Water Usage       | 1.28 GPF                                                                                                   |
| Net Weight    | 85.32LB      | Water line        | Accept 1/2" & 7/8"                                                                                         |
| Bowl Height   | 19"          | Country of Origin | China                                                                                                      |
| Rough-In      | 12"          | Warranty          | 2 Years Warranty                                                                                           |