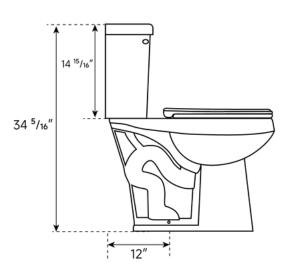

### **SPECIFICATIONS**

| Brand         | Los Flexi    | Dimensions        | 29 <sup>1</sup> / <sub>2</sub> "D * 15 <sup>3</sup> / <sub>4</sub> "W * 34 <sup>5</sup> / <sub>16</sub> "H |
|---------------|--------------|-------------------|------------------------------------------------------------------------------------------------------------|
| Model         | LSLF019T01-A | Installation Type | Floor Mounted                                                                                              |
| Color         | White        | Seat Material     | Polypropylene                                                                                              |
| Bowl Material | Ceramic      | Flush Type        | Jet Siphon                                                                                                 |
| Bowl Shape    | Elongated    | Water Usage       | 1.28 GPF                                                                                                   |
| Net Weight    | 85.32LB      | Water line        | Accept 1/2" & 7/8"                                                                                         |
| Bowl Height   | 19"          | Country of Origin | China                                                                                                      |
| Rough-In      | 12"          | Warranty          | 2 Years Warranty                                                                                           |

#### DIMENSIONS

<sup>(+1)626-866-3163</sup> cs@loslexi.com