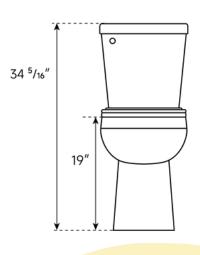

### **SPECIFICATIONS**

| Brand         | Los Flexi    | Dimensions        | 29 <sup>1</sup> / <sub>2</sub> "D * 15 <sup>3</sup> / <sub>4</sub> "W * 34 <sup>5</sup> / <sub>16</sub> "H |
|---------------|--------------|-------------------|------------------------------------------------------------------------------------------------------------|
| Model         | LSLF019T01-A | Installation Type | Floor Mounted                                                                                              |
| Color         | White        | Seat Material     | Polypropylene                                                                                              |
| Bowl Material | Ceramic      | Flush Type        | Jet Siphon                                                                                                 |
| Bowl Shape    | Elongated    | Water Usage       | 1.28 GPF                                                                                                   |
| Net Weight    | 85.32LB      | Water line        | Accept 1/2" & 7/8"                                                                                         |
| Bowl Height   | 19"          | Country of Origin | China                                                                                                      |
| Rough-In      | 12"          | Warranty          | 2 Years Warranty                                                                                           |

#### DIMENSIONS

<sup>(+1)626-866-3163</sup> cs@loslexi.com