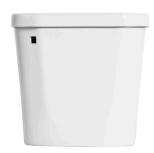

# **LF19 Two-Piece Toilet**

### **SPECIFICATIONS**

| Brand         | Los Flexi    | Dimensions        | 29 <sup>1</sup> / <sub>2</sub> "D * 15 <sup>3</sup> / <sub>4</sub> "W * 34 <sup>5</sup> / <sub>16</sub> "H |
|---------------|--------------|-------------------|------------------------------------------------------------------------------------------------------------|
| Model         | LSLF019T01-A | Installation Type | Floor Mounted                                                                                              |
| Color         | White        | Seat Material     | Polypropylene                                                                                              |
| Bowl Material | Ceramic      | Flush Type        | Jet Siphon                                                                                                 |
| Bowl Shape    | Elongated    | Water Usage       | 1.28 GPF                                                                                                   |
| Net Weight    | 85.32LB      | Water line        | Accept 1/2" & 7/8"                                                                                         |
| Bowl Height   | 19"          | Country of Origin | China                                                                                                      |
| Rough-In      | 12"          | Warranty          | 2 Years Warranty                                                                                           |