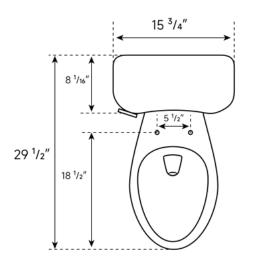

### **SPECIFICATIONS**

| Brand         | Los Flexi    | Dimensions        | 29 <sup>1</sup> / <sub>2</sub> "D * 15 <sup>3</sup> / <sub>4</sub> "W * 34 <sup>5</sup> / <sub>16</sub> "H |
|---------------|--------------|-------------------|------------------------------------------------------------------------------------------------------------|
| Model         | LSLF019T01-A | Installation Type | Floor Mounted                                                                                              |
| Color         | White        | Seat Material     | Polypropylene                                                                                              |
| Bowl Material | Ceramic      | Flush Type        | Jet Siphon                                                                                                 |
| Bowl Shape    | Elongated    | Water Usage       | 1.28 GPF                                                                                                   |
| Net Weight    | 85.32LB      | Water line        | Accept 1/2" & 7/8"                                                                                         |
| Bowl Height   | 19"          | Country of Origin | China                                                                                                      |
| Rough-In      | 12"          | Warranty          | 2 Years Warranty                                                                                           |

#### DIMENSIONS

<sup>(+1)626-866-3163</sup> cs@loslexi.com