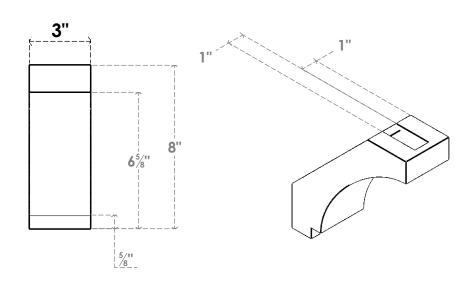

## ITEM NUMBER: BRCURO030X08000X08000IMPRCPR

3"W X 8"D X 8"H IMPERIAL ROUGH CEDAR WOODGRAIN OPEN TIMBERTHANE BRACE, PRIMED TAN

**SIDE PROFILE** 

**FRONT PROFILE** 

**ISOMETRIC** 

GENERATED DATE: 04/05/2023