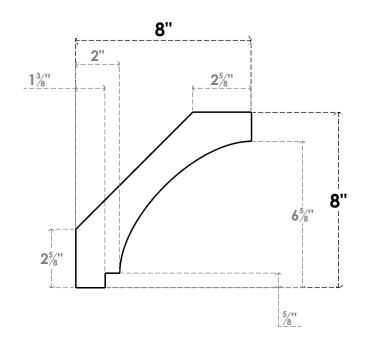

## ITEM NUMBER: BRCURO030X08000X08000IMPRCPR

3"W X 8"D X 8"H IMPERIAL ROUGH CEDAR WOODGRAIN OPEN TIMBERTHANE BRACE, PRIMED TAN

**SIDE PROFILE** 

**FRONT PROFILE** 

**ISOMETRIC** 

GENERATED DATE: 04/05/2023