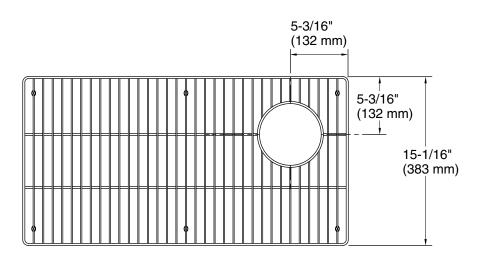

## **Technical Information**

All product dimensions are nominal. Material: Stainless Steel