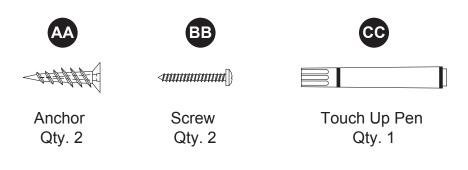

# HARDWARE CONTENTS (NOT SHOWN ACTUAL SIZE)

# INSTALLATION INSTRUCTIONS

3. If the wall is drywall, there is no need to drill pilot holes for wall anchors (AA). Screw anchors (AA) flush into the wall. Then, insert screws (BB) into anchors (AA), leaving approximately 1/4 in. protruding out from the wall. If the wall is not drywall, please choose appropriate mounting hardware (not included) for your installation site, and follow the installation instructions to secure the mounting hardware to the wall.

# Hardware Used

| AA | Anchor | - and the second | x 2 |
|----|--------|--------------------------------------------------------------------------------------------------------------------------------------------------------------------------------------------------------------------------------------------------------------------------------------------------------------------------------------------------------------------------------------------------------------------------------------------------------------------------------------------------------------------------------------------------------------------------------------------------------------------------------------------------------------------------------------------------------------------------------------------------------------------------------------------------------------------------------------------------------------------------------------------------------------------------------------------------------------------------------------------------------------------------------------------------------------------------------------------------------------------------------------------------------------------------------------------------------------------------------------------------------------------------------------------------------------------------------------------------------------------------------------------------------------------------------------------------------------------------------------------------------------------------------------------------------------------------------------------------------------------------------------------------------------------------------------------------------------------------------------------------------------------------------------------------------------------------------------------------------------------------------------------------------------------------------------------------------------------------------------------------------------------------------------------------------------------------------------------------------------------------------|-----|
| BB | Screw  |                                                                                                                                                                                                                                                                                                                                                                                                                                                                                                                                                                                                                                                                                                                                                                                                                                                                                                                                                                                                                                                                                                                                                                                                                                                                                                                                                                                                                                                                                                                                                                                                                                                                                                                                                                                                                                                                                                                                                                                                                                                                                                                                | x 2 |