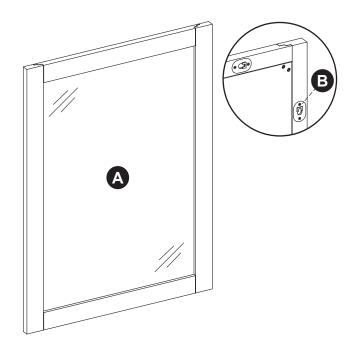

# PACKAGE CONTENTS

| PART | DESCRIPTION                                        | QUANTITY |
|------|----------------------------------------------------|----------|
| A    | Mirror                                             | 1        |
| В    | Mounting Hanger<br>(preassembled to<br>Mirror (A)) | 4        |

# **BEFORE YOU INSTALL, MAKE A CHOICE!!**

**OPTION 1: Vertical Mounting.** 

**OPTION 2: Horizontal Mounting.** 

1. Measure the distance between the holes in the mounting hangers (B) on the back of the mirror (A).