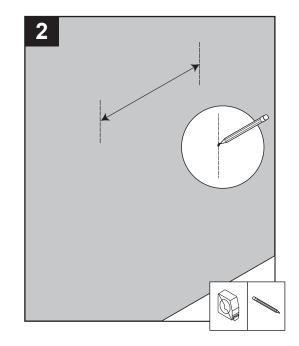

# **BEFORE YOU INSTALL, MAKE A CHOICE!!**

**OPTION 1: Vertical Mounting.** 

**OPTION 2: Horizontal Mounting.** 

1. Measure the distance between the holes in the mounting hangers (B) on the back of the mirror (A).

2. Measure and mark location for mounting hardware on the wall using the measurement from Step 1. Make sure the marks are level and located at the desired height.

**Note:** Make sure to allow height clearance along the bottom of the mirror for your faucet if necessary.