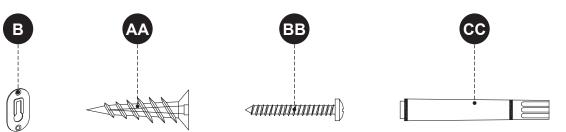

# INSTALLATION INSTRUCTIONS

3. If the wall is drywall, there is no need to drill pilot holes for wall anchors (AA). Screw anchors (AA) flush into the wall. Then, insert screws (BB) into anchors (AA), leaving approximately 1/4 in. protruding out from the wall. If the wall is not drywall, please choose appropriate mounting hardware (not included) for your installation site, and follow the installation instructions to secure the mounting hardware to the wall.

# Hardware Used

| AA | Anchor | - and the second | x 2 |
|----|--------|--------------------------------------------------------------------------------------------------------------------------------------------------------------------------------------------------------------------------------------------------------------------------------------------------------------------------------------------------------------------------------------------------------------------------------------------------------------------------------------------------------------------------------------------------------------------------------------------------------------------------------------------------------------------------------------------------------------------------------------------------------------------------------------------------------------------------------------------------------------------------------------------------------------------------------------------------------------------------------------------------------------------------------------------------------------------------------------------------------------------------------------------------------------------------------------------------------------------------------------------------------------------------------------------------------------------------------------------------------------------------------------------------------------------------------------------------------------------------------------------------------------------------------------------------------------------------------------------------------------------------------------------------------------------------------------------------------------------------------------------------------------------------------------------------------------------------------------------------------------------------------------------------------------------------------------------------------------------------------------------------------------------------------------------------------------------------------------------------------------------------------|-----|
| BB | Screw  |                                                                                                                                                                                                                                                                                                                                                                                                                                                                                                                                                                                                                                                                                                                                                                                                                                                                                                                                                                                                                                                                                                                                                                                                                                                                                                                                                                                                                                                                                                                                                                                                                                                                                                                                                                                                                                                                                                                                                                                                                                                                                                                                | x 2 |

# **REPLACEMENT PARTS LIST**

For replacement parts, call our customer service department at 866-439-9800, 8 a.m. - 8 p.m., EST, Monday - Sunday.

| PART | DESCRIPTION                     | PART#          |
|------|---------------------------------|----------------|
| В    | Mounting Hanger                 |                |
| AA   | Anchor                          | PU16-1.75x1-MH |
| BB   | Screw                           |                |
| СС   | Touch-up Pen<br>(1789MR-22-201) | OF-0010        |
|      | Touch-up Pen<br>(1789MR-22-310) | M-1128         |
|      | Touch-up Pen<br>(1789MR-22-322) | M-0066         |
|      | Touch-up Pen<br>(1789MR-22-323) | OX-0180Y       |
|      | Touch-up Pen<br>(1789MR-22-325) | OF-0120R       |