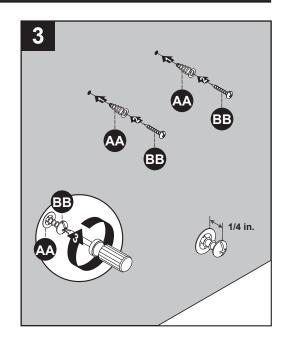

# INSTALLATION INSTRUCTIONS

3. If the wall is drywall, there is no need to drill pilot holes for wall anchors (AA). Screw anchors (AA) flush into the wall. Then, insert screws (BB) into anchors (AA), leaving approximately 1/4 in. protruding out from the wall. If the wall is not drywall, please choose appropriate mounting hardware (not included) for your installation site, and follow the installation instructions to secure the mounting hardware to the wall.

# Hardware Used

| AA | Anchor | - and the second | x 2 |
|----|--------|--------------------------------------------------------------------------------------------------------------------------------------------------------------------------------------------------------------------------------------------------------------------------------------------------------------------------------------------------------------------------------------------------------------------------------------------------------------------------------------------------------------------------------------------------------------------------------------------------------------------------------------------------------------------------------------------------------------------------------------------------------------------------------------------------------------------------------------------------------------------------------------------------------------------------------------------------------------------------------------------------------------------------------------------------------------------------------------------------------------------------------------------------------------------------------------------------------------------------------------------------------------------------------------------------------------------------------------------------------------------------------------------------------------------------------------------------------------------------------------------------------------------------------------------------------------------------------------------------------------------------------------------------------------------------------------------------------------------------------------------------------------------------------------------------------------------------------------------------------------------------------------------------------------------------------------------------------------------------------------------------------------------------------------------------------------------------------------------------------------------------------|-----|
| BB | Screw  |                                                                                                                                                                                                                                                                                                                                                                                                                                                                                                                                                                                                                                                                                                                                                                                                                                                                                                                                                                                                                                                                                                                                                                                                                                                                                                                                                                                                                                                                                                                                                                                                                                                                                                                                                                                                                                                                                                                                                                                                                                                                                                                                | x 2 |