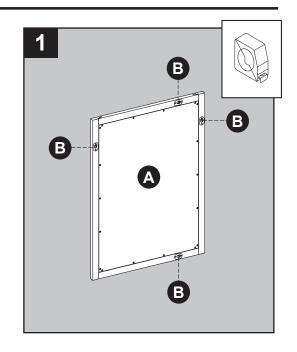

# PACKAGE CONTENTS

| PART | DESCRIPTION                                        | QUANTITY |
|------|----------------------------------------------------|----------|
| A    | Mirror                                             | 1        |
| В    | Mounting Hanger<br>(preassembled to<br>Mirror (A)) | 4        |