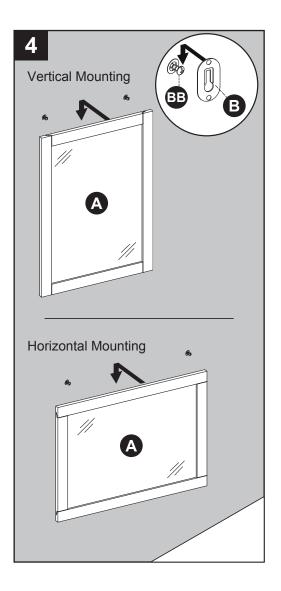

# **BEFORE YOU INSTALL, MAKE A CHOICE!!**

**OPTION 1: Vertical Mounting.** 

**OPTION 2: Horizontal Mounting.** 

1. Measure the distance between the holes in the mounting hangers (B) on the back of the mirror (A).

2. Measure and mark location for mounting hardware on the wall using the measurement from Step 1. Make sure the marks are level and located at the desired height.

**Note:** Make sure to allow height clearance along the bottom of the mirror for your faucet if necessary.

# INSTALLATION INSTRUCTIONS

3. If the wall is drywall, there is no need to drill pilot holes for wall anchors (AA). Screw anchors (AA) flush into the wall. Then, insert screws (BB) into anchors (AA), leaving approximately 1/4 in. protruding out from the wall. If the wall is not drywall, please choose appropriate mounting hardware (not included) for your installation site, and follow the installation instructions to secure the mounting hardware to the wall.

4. With the assistance of another adult, lift mirror (A) to the wall and hang mounting hangers (B) on screws (BB).