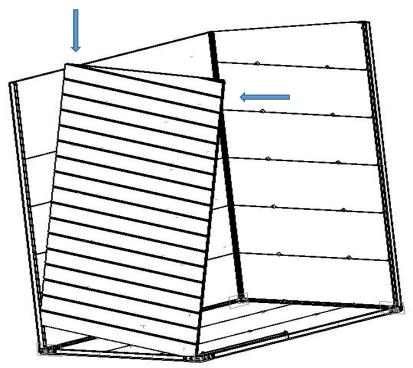

# **WALL COMPONENTS**

| F35-C08           | F35-C09           | F35-C10           | F35-C11       |
|-------------------|-------------------|-------------------|---------------|
| 155-006           | 133-609           | F33-C10           | r33-C11       |
|                   |                   |                   |               |
|                   |                   |                   |               |
|                   |                   |                   |               |
|                   |                   |                   |               |
|                   |                   |                   |               |
| 492*1495*14mm     | 310*850*14mm      | 310*850*14mm      | 122*850*14mm  |
| 1PC               | 1PC               | 3PCS              | 1PC           |
| F35-C12           | F35-C13           | F35-C14           | F35-C15       |
|                   |                   |                   |               |
|                   |                   |                   |               |
|                   |                   |                   |               |
|                   |                   |                   |               |
|                   |                   |                   |               |
| 310*890*14mm      | 310*890*14mm      | 310*890*14mm      | 492*1495*14mm |
| 10PCS             | 1PC               | 1PC               | 1PC           |
| F35-C16           | F35-C22           | F35-C23           | F35-C25       |
| L22-C10           | F33-C22           | F55-C25           | F33-C23       |
|                   |                   | l U B             |               |
|                   |                   |                   |               |
|                   |                   |                   |               |
|                   |                   |                   |               |
|                   |                   |                   |               |
| 310*1495*14mm     | 33*33*1825mm      | 33*33*1710mm      | 57*34*22mm    |
| 4PCS              | 2PCS              | 2PCS              | 1PC           |
| F35-C26           | F35-C31           | F35-C32           | F35-C33       |
|                   |                   |                   | 503           |
|                   |                   |                   |               |
|                   |                   |                   |               |
|                   |                   |                   | / . >         |
|                   |                   |                   |               |
| C2*24*22mm        | 412*50*10         | F40*200*12        |               |
| 62*34*22mm<br>1PC | 412*560*18<br>1PC | 540*390*13<br>1PC | 348*498*2.0   |
|                   |                   |                   | 1PC           |
| F35-A01           | F35-A02           | F35-A03           |               |
|                   |                   | n A               |               |
|                   |                   |                   |               |
|                   |                   |                   |               |
|                   |                   |                   |               |
|                   |                   | ď                 |               |
|                   |                   |                   |               |
| 41*18.5*1700mm    | 61*2.05*1698mm    | 25*44*663mm       |               |
| 1PC               |                   |                   | l I           |