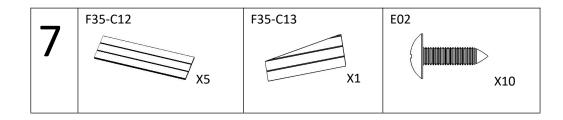

# **WALL COMPONENTS**

| F35-C08           | F35-C09           | F35-C10           | F35-C11       |
|-------------------|-------------------|-------------------|---------------|
| 155-006           | 133-609           | F33-C10           | r33-C11       |
|                   |                   |                   |               |
|                   |                   |                   |               |
|                   |                   |                   |               |
|                   |                   |                   |               |
|                   |                   |                   |               |
| 492*1495*14mm     | 310*850*14mm      | 310*850*14mm      | 122*850*14mm  |
| 1PC               | 1PC               | 3PCS              | 1PC           |
| F35-C12           | F35-C13           | F35-C14           | F35-C15       |
|                   |                   |                   |               |
|                   |                   |                   |               |
|                   |                   |                   |               |
|                   |                   |                   |               |
|                   |                   |                   |               |
| 310*890*14mm      | 310*890*14mm      | 310*890*14mm      | 492*1495*14mm |
| 10PCS             | 1PC               | 1PC               | 1PC           |
| F35-C16           | F35-C22           | F35-C23           | F35-C25       |
| L22-C10           | F33-C22           | F55-C25           | F33-C23       |
|                   |                   | l U B             |               |
|                   |                   |                   |               |
|                   |                   |                   |               |
|                   |                   |                   |               |
|                   |                   |                   |               |
| 310*1495*14mm     | 33*33*1825mm      | 33*33*1710mm      | 57*34*22mm    |
| 4PCS              | 2PCS              | 2PCS              | 1PC           |
| F35-C26           | F35-C31           | F35-C32           | F35-C33       |
|                   |                   |                   | 503           |
|                   |                   |                   |               |
|                   |                   |                   |               |
|                   |                   |                   | / . >         |
|                   |                   |                   |               |
| C2*24*22mm        | 412*50*10         | F40*200*12        |               |
| 62*34*22mm<br>1PC | 412*560*18<br>1PC | 540*390*13<br>1PC | 348*498*2.0   |
|                   |                   |                   | 1PC           |
| F35-A01           | F35-A02           | F35-A03           |               |
|                   |                   | n A               |               |
|                   |                   |                   |               |
|                   |                   |                   |               |
|                   |                   |                   |               |
|                   |                   | ď                 |               |
|                   |                   |                   |               |
| 41*18.5*1700mm    | 61*2.05*1698mm    | 25*44*663mm       |               |
| 1PC               |                   |                   | l I           |