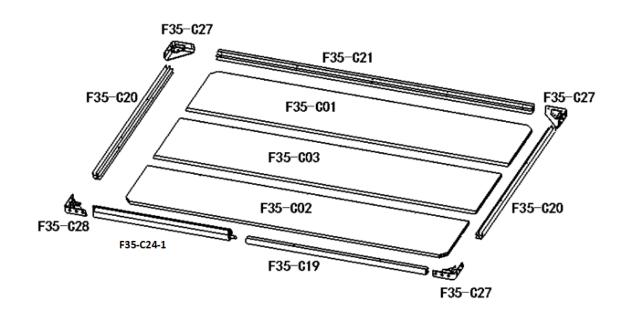

## **BASEMENT COMPONENTS**

| F35-C01       | F35-C02       | F35-C03       | F35-C24-1   |
|---------------|---------------|---------------|-------------|
|               |               |               |             |
| 310*1495*14mm | 280*1495*14mm | 310*1495*14mm | 43*45*629mm |
| 1PC           | 1PC           | 1PC           | 1PC         |
| F35-C27       | F35-C28       | F35-C19       | F35-C20     |
|               |               |               |             |
| 101*101*36mm  | 101*101*36mm  | 43*43*835mm   | 43*43*860mm |
| 3PCS          | 1PC           | 1PC           | 2PC         |
| F35-C21       |               |               |             |
| 43*43*1465mm  |               |               |             |
| 1PC           |               |               |             |