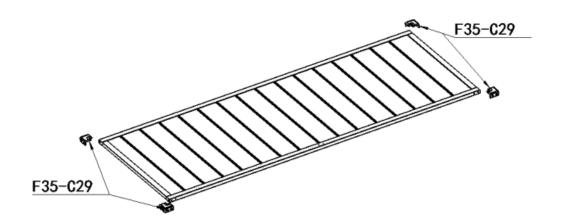

## **BASEMENT COMPONENTS**

| F35-C01       | F35-C02       | F35-C03       | F35-C24-1   |
|---------------|---------------|---------------|-------------|
|               |               |               |             |
| 310*1495*14mm | 280*1495*14mm | 310*1495*14mm | 43*45*629mm |
| 1PC           | 1PC           | 1PC           | 1PC         |
| F35-C27       | F35-C28       | F35-C19       | F35-C20     |
|               |               |               |             |
| 101*101*36mm  | 101*101*36mm  | 43*43*835mm   | 43*43*860mm |
| 3PCS          | 1PC           | 1PC           | 2PC         |
| F35-C21       |               |               |             |
| 43*43*1465mm  |               |               |             |
| 1PC           |               |               |             |

# **WALL COMPONENTS**

| F35-C08           | F35-C09           | F35-C10           | F35-C11       |
|-------------------|-------------------|-------------------|---------------|
| 155-006           | 133-609           | F33-C10           | r33-C11       |
|                   |                   |                   |               |
|                   |                   |                   |               |
|                   |                   |                   |               |
|                   |                   |                   |               |
|                   |                   |                   |               |
| 492*1495*14mm     | 310*850*14mm      | 310*850*14mm      | 122*850*14mm  |
| 1PC               | 1PC               | 3PCS              | 1PC           |
| F35-C12           | F35-C13           | F35-C14           | F35-C15       |
|                   |                   |                   |               |
|                   |                   |                   |               |
|                   |                   |                   |               |
|                   |                   |                   |               |
|                   |                   |                   |               |
| 310*890*14mm      | 310*890*14mm      | 310*890*14mm      | 492*1495*14mm |
| 10PCS             | 1PC               | 1PC               | 1PC           |
| F35-C16           | F35-C22           | F35-C23           | F35-C25       |
| L22-C10           | F33-C22           | F55-C25           | F33-C23       |
|                   |                   | l U B             |               |
|                   |                   |                   |               |
|                   |                   |                   |               |
|                   |                   |                   |               |
|                   |                   |                   |               |
| 310*1495*14mm     | 33*33*1825mm      | 33*33*1710mm      | 57*34*22mm    |
| 4PCS              | 2PCS              | 2PCS              | 1PC           |
| F35-C26           | F35-C31           | F35-C32           | F35-C33       |
|                   |                   |                   | 503           |
|                   |                   |                   |               |
|                   |                   |                   |               |
|                   |                   |                   | / . >         |
|                   |                   |                   |               |
| C2*24*22mm        | 412*50*10         | F40*200*12        |               |
| 62*34*22mm<br>1PC | 412*560*18<br>1PC | 540*390*13<br>1PC | 348*498*2.0   |
|                   |                   |                   | 1PC           |
| F35-A01           | F35-A02           | F35-A03           |               |
|                   |                   | n A               |               |
|                   |                   |                   |               |
|                   |                   |                   |               |
|                   |                   |                   |               |
|                   |                   | ď                 |               |
|                   |                   |                   |               |
| 41*18.5*1700mm    | 61*2.05*1698mm    | 25*44*663mm       |               |
| 1PC               |                   |                   | l I           |