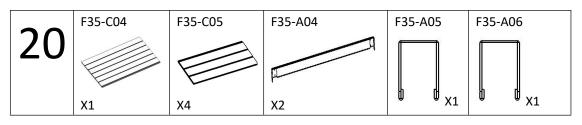

# **ASSEMBLY**

E02 F35-C26 F35-C25

F35-C04 F35-C05 **BEND IT** F35-A04 **BY HAND** F35-A06 F35-A04 F35-A04 F35-A05 0