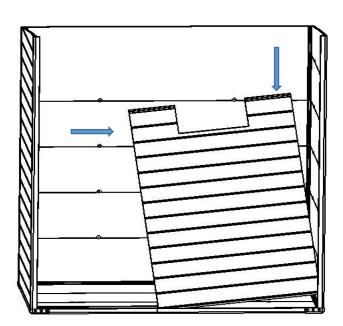

# **ASSEMBLY**

E02 F35-C26 F35-C25

F35-C04 F35-C05 **BEND IT** F35-A04 **BY HAND** F35-A06 F35-A04 F35-A04 F35-A05 0