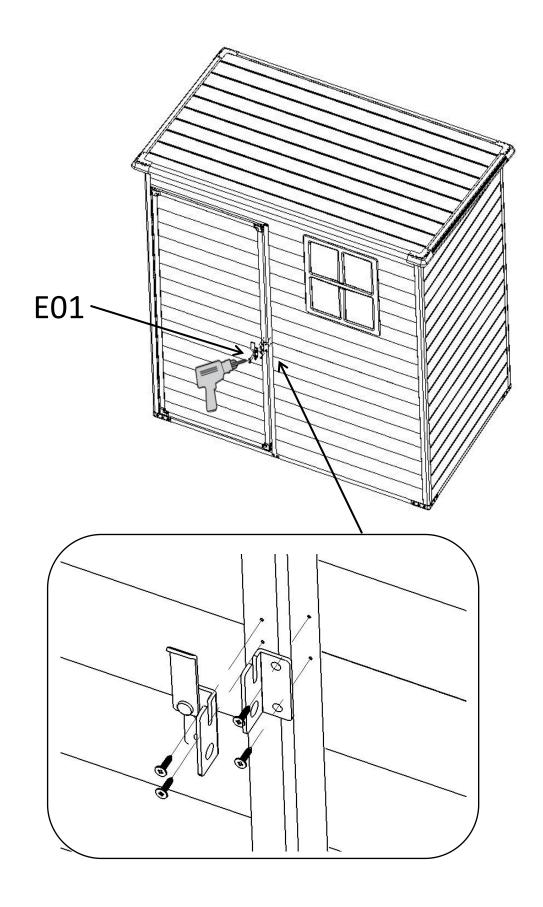

#### ATTENION!!

When the door is not vertical or parallel after installation, please make appropriate adjustments according to the following figure