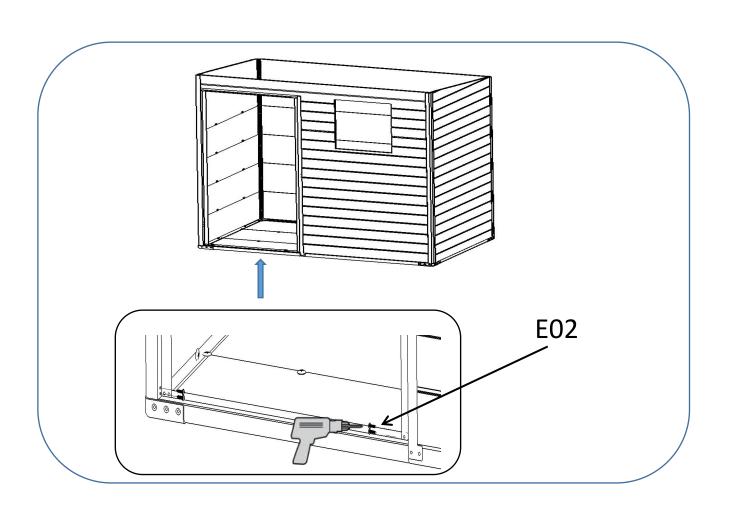

35-C04                    | F35-C05              | F35-C29          |                     |  |
|----------------------------|----------------------|------------------|---------------------|--|
| 415*606*14mm<br>1PC        | 310*606*14mm<br>4PCS | 47*47*21<br>4PCS | Lmm                 |  |
| F35-D01                    | F35-D02              |                  | F35-A04             |  |
| 70*40mm<br>3PCS            | 62*30mm<br>1PC       |                  | 36*17*609mm<br>2PCS |  |
| F35-A05  18*27*1630mm  1PC |                      |                  |                     |  |
| F35-A06  18*27*1630mm 1PC  |                      |                  |                     |  |



# **SCREWS**



# **ASSEMBLY**









































































































E02 F35-C26 F35-C25



F35-C04 F35-C05 **BEND IT** F35-A04 **BY HAND** F35-A06 F35-A04 F35-A04 F35-A05 0

































#### ATTENION!!

When the door is not vertical or parallel after installation, please make appropriate adjustments according to the following figure



# BASEMENT EXPANSION SCREWS ASSEMBLY