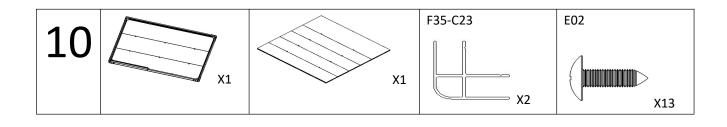

#### **ROOF COMPONENS**

| F35-C06       | F35-C07       | F35-C17      | F35-C18     |
|---------------|---------------|--------------|-------------|
|               |               |              |             |
| 380*1580*14mm | 310*1580*14mm | 75*54*1480mm | 75*54*890mm |
| 1PC           | 2PCS          | 2PCS         | 2PCS        |
| F35-C30       | F35-A08       |              |             |
|               |               |              |             |
| 100*100*45mm  | 935*66*16mm   |              |             |
| 4PCS          | 1PC           |              |             |