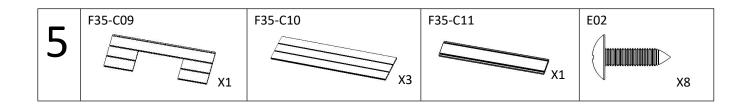

# **ASSEMBLY**

E02 F35-C26 F35-C25

F35-C04 F35-C05 **BEND IT** F35-A04 **BY HAND** F35-A06 F35-A04 F35-A04 F35-A05 0