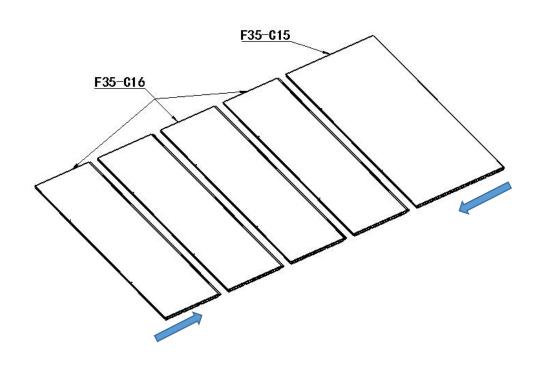

# **SCREWS**

# **ASSEMBLY**

E02 F35-C26 F35-C25

F35-C04 F35-C05 **BEND IT** F35-A04 **BY HAND** F35-A06 F35-A04 F35-A04 F35-A05 0