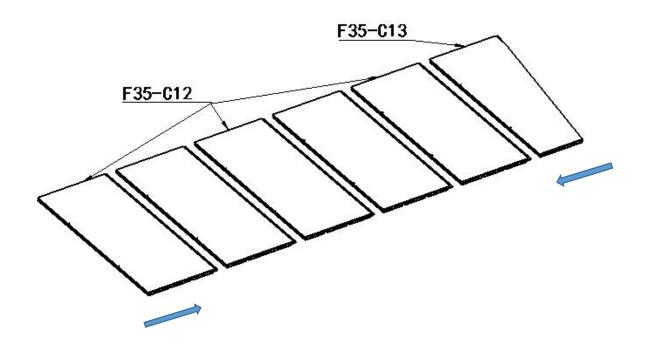

# **WALL COMPONENTS**

| F35-C08           | F35-C09           | F35-C10           | F35-C11       |
|-------------------|-------------------|-------------------|---------------|
| 155-006           | 133-609           | F33-C10           | r33-C11       |
|                   |                   |                   |               |
|                   |                   |                   |               |
|                   |                   |                   |               |
|                   |                   |                   |               |
|                   |                   |                   |               |
| 492*1495*14mm     | 310*850*14mm      | 310*850*14mm      | 122*850*14mm  |
| 1PC               | 1PC               | 3PCS              | 1PC           |
| F35-C12           | F35-C13           | F35-C14           | F35-C15       |
|                   |                   |                   |               |
|                   |                   |                   |               |
|                   |                   |                   |               |
|                   |                   |                   |               |
|                   |                   |                   |               |
| 310*890*14mm      | 310*890*14mm      | 310*890*14mm      | 492*1495*14mm |
| 10PCS             | 1PC               | 1PC               | 1PC           |
| F35-C16           | F35-C22           | F35-C23           | F35-C25       |
| L22-C10           | F33-C22           | F55-C25           | F33-C23       |
|                   |                   | l U B             |               |
|                   |                   |                   |               |
|                   |                   |                   |               |
|                   |                   |                   |               |
|                   |                   |                   |               |
| 310*1495*14mm     | 33*33*1825mm      | 33*33*1710mm      | 57*34*22mm    |
| 4PCS              | 2PCS              | 2PCS              | 1PC           |
| F35-C26           | F35-C31           | F35-C32           | F35-C33       |
|                   |                   |                   | 503           |
|                   |                   |                   |               |
|                   |                   |                   |               |
|                   |                   |                   | / . >         |
|                   |                   |                   |               |
| C2*24*22mm        | 412*50*10         | F40*200*12        |               |
| 62*34*22mm<br>1PC | 412*560*18<br>1PC | 540*390*13<br>1PC | 348*498*2.0   |
|                   |                   |                   | 1PC           |
| F35-A01           | F35-A02           | F35-A03           |               |
|                   |                   | n A               |               |
|                   |                   |                   |               |
|                   |                   |                   |               |
|                   |                   |                   |               |
|                   |                   | ď                 |               |
|                   |                   |                   |               |
| 41*18.5*1700mm    | 61*2.05*1698mm    | 25*44*663mm       |               |
| 1PC               |                   |                   | l I           |