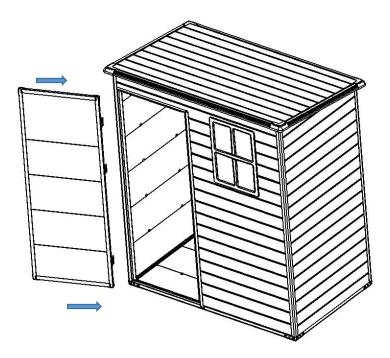

# **ASSEMBLY**

E02 F35-C26 F35-C25

F35-C04 F35-C05 **BEND IT** F35-A04 **BY HAND** F35-A06 F35-A04 F35-A04 F35-A05 0