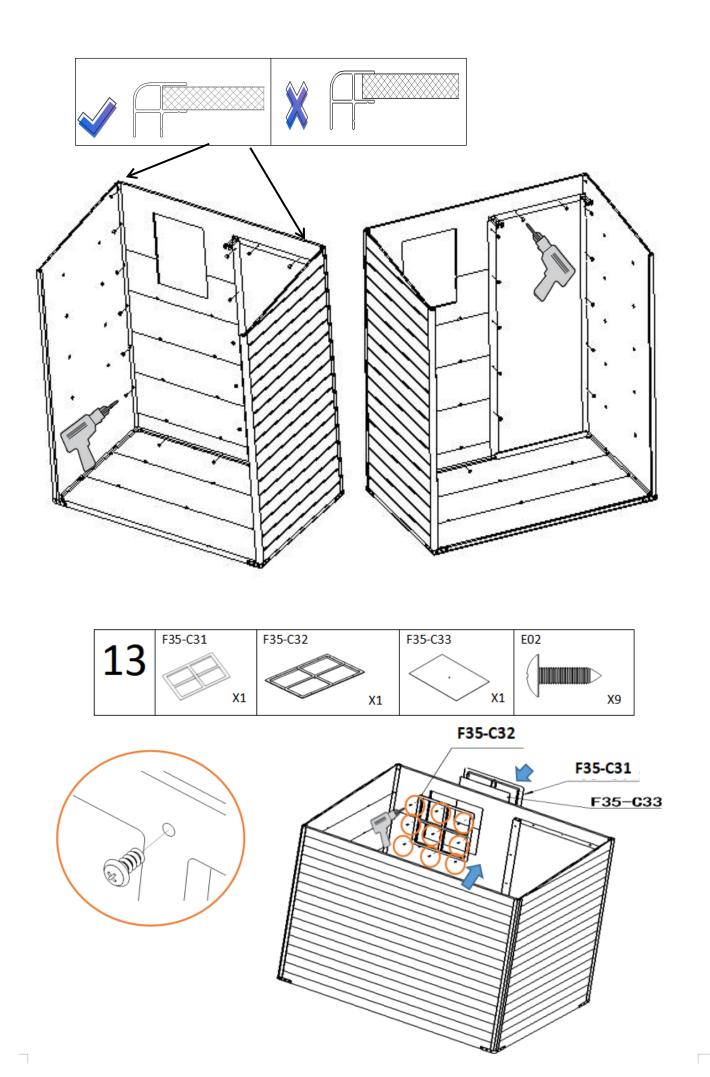

## **BASEMENT COMPONENTS**

| F35-C01       | F35-C02       | F35-C03       | F35-C24-1   |
|---------------|---------------|---------------|-------------|
|               |               |               |             |
| 310*1495*14mm | 280*1495*14mm | 310*1495*14mm | 43*45*629mm |
| 1PC           | 1PC           | 1PC           | 1PC         |
| F35-C27       | F35-C28       | F35-C19       | F35-C20     |
|               |               |               |             |
| 101*101*36mm  | 101*101*36mm  | 43*43*835mm   | 43*43*860mm |
| 3PCS          | 1PC           | 1PC           | 2PC         |
| F35-C21       |               |               |             |
| 43*43*1465mm  |               |               |             |
| 1PC           |               |               |             |

# **WALL COMPONENTS**

| F35-C08           | F35-C09           | F35-C10           | F35-C11       |
|-------------------|-------------------|-------------------|---------------|
| 155-006           | 133-609           | F33-C10           | r33-C11       |
|                   |                   |                   |               |
|                   |                   |                   |               |
|                   |                   |                   |               |
|                   |                   |                   |               |
|                   |                   |                   |               |
| 492*1495*14mm     | 310*850*14mm      | 310*850*14mm      | 122*850*14mm  |
| 1PC               | 1PC               | 3PCS              | 1PC           |
| F35-C12           | F35-C13           | F35-C14           | F35-C15       |
|                   |                   |                   |               |
|                   |                   |                   |               |
|                   |                   |                   |               |
|                   |                   |                   |               |
|                   |                   |                   |               |
| 310*890*14mm      | 310*890*14mm      | 310*890*14mm      | 492*1495*14mm |
| 10PCS             | 1PC               | 1PC               | 1PC           |
| F35-C16           | F35-C22           | F35-C23           | F35-C25       |
| L22-C10           | F33-C22           | F55-C25           | F33-C23       |
|                   |                   | l U B             |               |
|                   |                   |                   |               |
|                   |                   |                   |               |
|                   |                   |                   |               |
|                   |                   |                   |               |
| 310*1495*14mm     | 33*33*1825mm      | 33*33*1710mm      | 57*34*22mm    |
| 4PCS              | 2PCS              | 2PCS              | 1PC           |
| F35-C26           | F35-C31           | F35-C32           | F35-C33       |
|                   |                   |                   | 503           |
|                   |                   |                   |               |
|                   |                   |                   |               |
|                   |                   |                   | / . >         |
|                   |                   |                   |               |
| C2*24*22mm        | 412*50*10         | F40*200*12        |               |
| 62*34*22mm<br>1PC | 412*560*18<br>1PC | 540*390*13<br>1PC | 348*498*2.0   |
|                   |                   |                   | 1PC           |
| F35-A01           | F35-A02           | F35-A03           |               |
|                   |                   | n A               |               |
|                   |                   |                   |               |
|                   |                   |                   |               |
|                   |                   |                   |               |
|                   |                   | ď                 |               |
|                   |                   |                   |               |
| 41*18.5*1700mm    | 61*2.05*1698mm    | 25*44*663mm       |               |
| 1PC               |                   |                   | l I           |