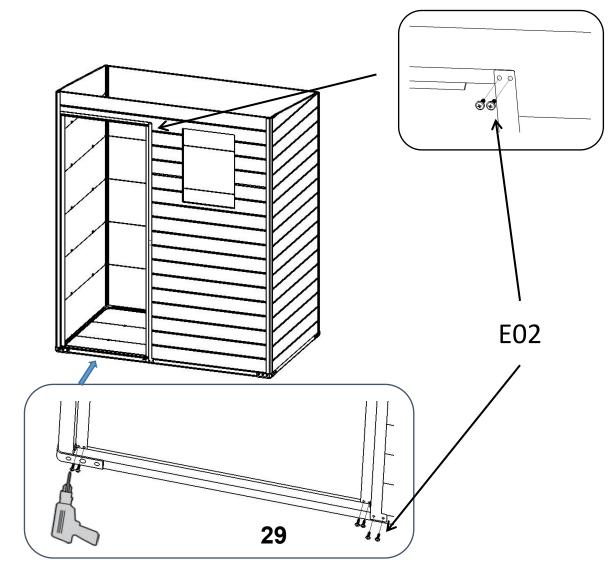

-C04                    | F35-C05              | F35-C29          |                     |  |
|----------------------------|----------------------|------------------|---------------------|--|
| 415*606*14mm<br>1PC        | 310*606*14mm<br>4PCS | 47*47*21<br>4PCS | Lmm                 |  |
| F35-D01                    | F35-D02              |                  | F35-A04             |  |
| 70*40mm<br>3PCS            | 62*30mm<br>1PC       |                  | 36*17*609mm<br>2PCS |  |
| F35-A05  18*27*1630mm  1PC |                      |                  |                     |  |
| F35-A06  18*27*1630mm 1PC  |                      |                  |                     |  |



# **SCREWS**



# **ASSEMBLY**









































































































E02 F35-C26 F35-C25



F35-C04 F35-C05 **BEND IT** F35-A04 **BY HAND** F35-A06 F35-A04 F35-A04 F35-A05 0

































#### ATTENION!!

When the door is not vertical or parallel after installation, please make appropriate adjustments according to the following figure



# BASEMENT EXPANSION SCREWS ASSEMBLY