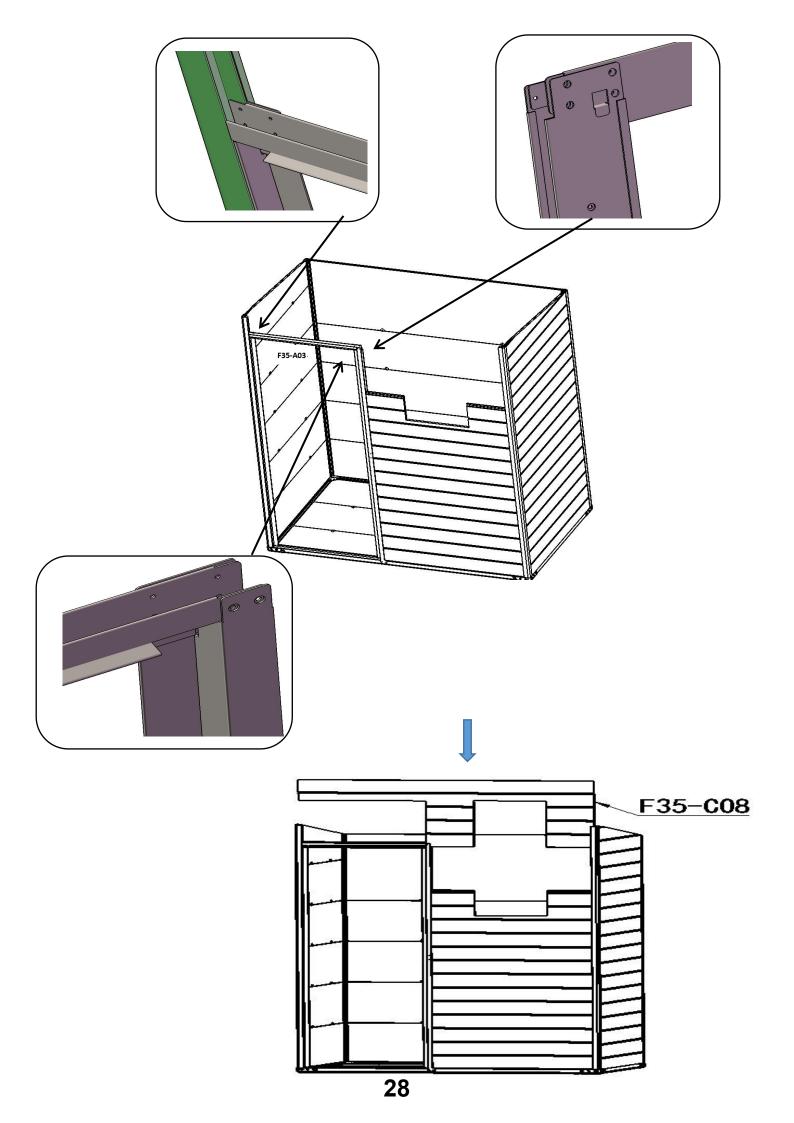

# **ASSEMBLY**

E02 F35-C26 F35-C25

F35-C04 F35-C05 **BEND IT** F35-A04 **BY HAND** F35-A06 F35-A04 F35-A04 F35-A05 0