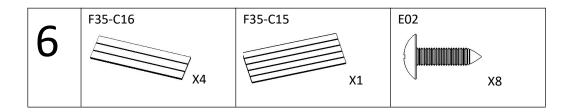

# **SCREWS**

# **ASSEMBLY**

E02 F35-C26 F35-C25

F35-C04 F35-C05 **BEND IT** F35-A04 **BY HAND** F35-A06 F35-A04 F35-A04 F35-A05 0