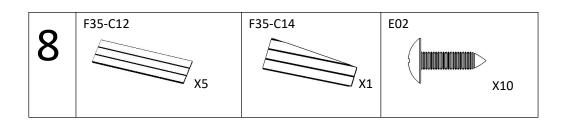

# **WALL COMPONENTS**

| F35-C08           | F35-C09           | F35-C10           | F35-C11       |
|-------------------|-------------------|-------------------|---------------|
| 155-006           | 133-609           | F33-C10           | r33-C11       |
|                   |                   |                   |               |
|                   |                   |                   |               |
|                   |                   |                   |               |
|                   |                   |                   |               |
|                   |                   |                   |               |
| 492*1495*14mm     | 310*850*14mm      | 310*850*14mm      | 122*850*14mm  |
| 1PC               | 1PC               | 3PCS              | 1PC           |
| F35-C12           | F35-C13           | F35-C14           | F35-C15       |
|                   |                   |                   |               |
|                   |                   |                   |               |
|                   |                   |                   |               |
|                   |                   |                   |               |
|                   |                   |                   |               |
| 310*890*14mm      | 310*890*14mm      | 310*890*14mm      | 492*1495*14mm |
| 10PCS             | 1PC               | 1PC               | 1PC           |
| F35-C16           | F35-C22           | F35-C23           | F35-C25       |
| L22-C10           | F33-C22           | F55-C25           | F33-C23       |
|                   |                   | l U B             |               |
|                   |                   |                   |               |
|                   |                   |                   |               |
|                   |                   |                   |               |
|                   |                   |                   |               |
| 310*1495*14mm     | 33*33*1825mm      | 33*33*1710mm      | 57*34*22mm    |
| 4PCS              | 2PCS              | 2PCS              | 1PC           |
| F35-C26           | F35-C31           | F35-C32           | F35-C33       |
|                   |                   |                   | 503           |
|                   |                   |                   |               |
|                   |                   |                   |               |
|                   |                   |                   | / . >         |
|                   |                   |                   |               |
| C2*24*22mm        | 412*50*10         | F40*200*12        |               |
| 62*34*22mm<br>1PC | 412*560*18<br>1PC | 540*390*13<br>1PC | 348*498*2.0   |
|                   |                   |                   | 1PC           |
| F35-A01           | F35-A02           | F35-A03           |               |
|                   |                   | n A               |               |
|                   |                   |                   |               |
|                   |                   |                   |               |
|                   |                   |                   |               |
|                   |                   | ď                 |               |
|                   |                   |                   |               |
| 41*18.5*1700mm    | 61*2.05*1698mm    | 25*44*663mm       |               |
| 1PC               |                   |                   | l I           |

# **ASSEMBLY**

E02 F35-C26 F35-C25

F35-C04 F35-C05 **BEND IT** F35-A04 **BY HAND** F35-A06 F35-A04 F35-A04 F35-A05 0