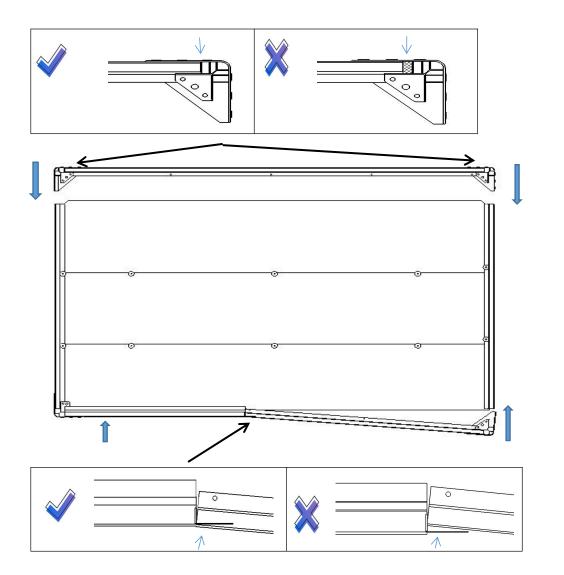

|              |             |



## **DOOR COMPONENTS**

| F35-C04                    | F35-C05              | F35-C29          |                     |  |
|----------------------------|----------------------|------------------|---------------------|--|
| 415*606*14mm<br>1PC        | 310*606*14mm<br>4PCS | 47*47*21<br>4PCS | Lmm                 |  |
| F35-D01                    | F35-D02              |                  | F35-A04             |  |
| 70*40mm<br>3PCS            | 62*30mm<br>1PC       |                  | 36*17*609mm<br>2PCS |  |
| F35-A05  18*27*1630mm  1PC |                      |                  |                     |  |
| F35-A06  18*27*1630mm 1PC  |                      |                  |                     |  |



# **SCREWS**



# **ASSEMBLY**









































































































E02 F35-C26 F35-C25



F35-C04 F35-C05 **BEND IT** F35-A04 **BY HAND** F35-A06 F35-A04 F35-A04 F35-A05 0

































#### ATTENION!!

When the door is not vertical or parallel after installation, please make appropriate adjustments according to the following figure



# BASEMENT EXPANSION SCREWS ASSEMBLY