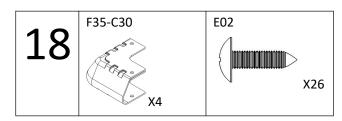

| F35-C05              | F35-C29          |                     |  |
|----------------------------|----------------------|------------------|---------------------|--|
| 415*606*14mm<br>1PC        | 310*606*14mm<br>4PCS | 47*47*21<br>4PCS | Lmm                 |  |
| F35-D01                    | F35-D02              |                  | F35-A04             |  |
| 70*40mm<br>3PCS            | 62*30mm<br>1PC       |                  | 36*17*609mm<br>2PCS |  |
| F35-A05  18*27*1630mm  1PC |                      |                  |                     |  |
| F35-A06  18*27*1630mm 1PC  |                      |                  |                     |  |



# **SCREWS**



# **ASSEMBLY**









































































































E02 F35-C26 F35-C25



F35-C04 F35-C05 **BEND IT** F35-A04 **BY HAND** F35-A06 F35-A04 F35-A04 F35-A05 0

































#### ATTENION!!

When the door is not vertical or parallel after installation, please make appropriate adjustments according to the following figure



# BASEMENT EXPANSION SCREWS ASSEMBLY