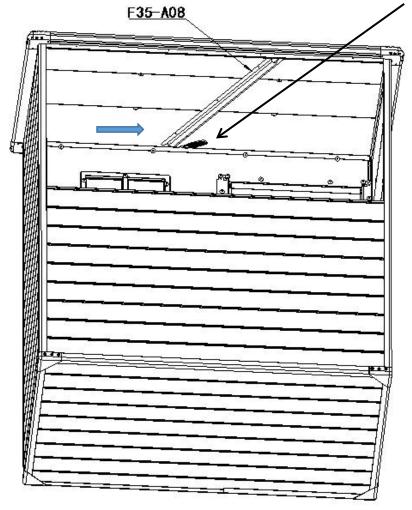

#### **ROOF COMPONENS**

| F35-C06       | F35-C07       | F35-C17      | F35-C18     |
|---------------|---------------|--------------|-------------|
|               |               |              |             |
| 380*1580*14mm | 310*1580*14mm | 75*54*1480mm | 75*54*890mm |
| 1PC           | 2PCS          | 2PCS         | 2PCS        |
| F35-C30       | F35-A08       |              |             |
|               |               |              |             |
| 100*100*45mm  | 935*66*16mm   |              |             |
| 4PCS          | 1PC           |              |             |