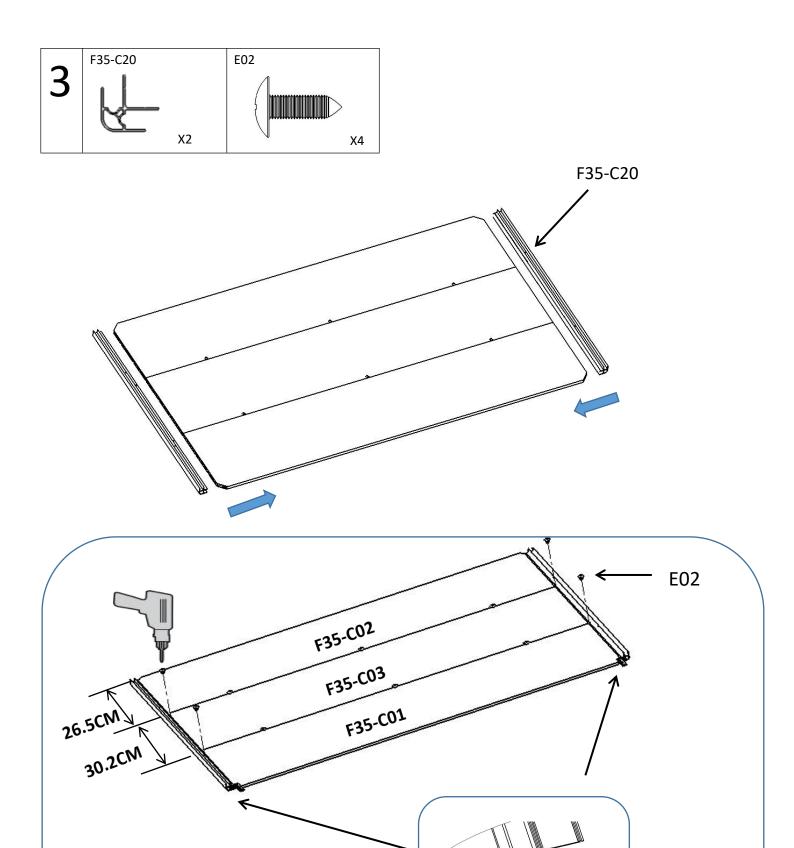

## **BASEMENT COMPONENTS**

| F35-C01       | F35-C02       | F35-C03       | F35-C24-1   |
|---------------|---------------|---------------|-------------|
|               |               |               |             |
| 310*1495*14mm | 280*1495*14mm | 310*1495*14mm | 43*45*629mm |
| 1PC           | 1PC           | 1PC           | 1PC         |
| F35-C27       | F35-C28       | F35-C19       | F35-C20     |
|               |               |               |             |
| 101*101*36mm  | 101*101*36mm  | 43*43*835mm   | 43*43*860mm |
| 3PCS          | 1PC           | 1PC           | 2PC         |
| F35-C21       |               |               |             |
| 43*43*1465mm  |               |               |             |
| 1PC           |               |               |             |