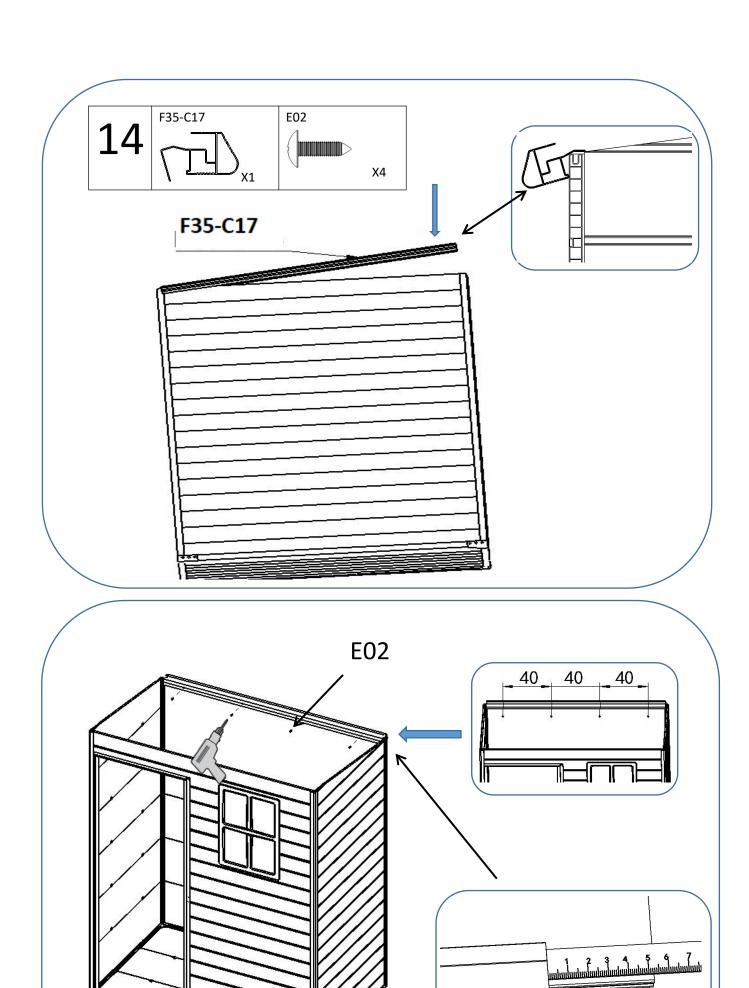

#### **ROOF COMPONENS**

| F35-C06       | F35-C07       | F35-C17      | F35-C18     |
|---------------|---------------|--------------|-------------|
|               |               |              |             |
| 380*1580*14mm | 310*1580*14mm | 75*54*1480mm | 75*54*890mm |
| 1PC           | 2PCS          | 2PCS         | 2PCS        |
| F35-C30       | F35-A08       |              |             |
|               |               |              |             |
| 100*100*45mm  | 935*66*16mm   |              |             |
| 4PCS          | 1PC           |              |             |