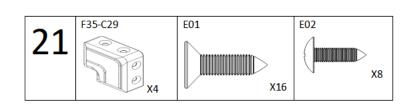

-------------------|------------------|---------------------|--|
| 415*606*14mm<br>1PC        | 310*606*14mm<br>4PCS | 47*47*21<br>4PCS | Lmm                 |  |
| F35-D01                    | F35-D02              |                  | F35-A04             |  |
| 70*40mm<br>3PCS            | 62*30mm<br>1PC       |                  | 36*17*609mm<br>2PCS |  |
| F35-A05  18*27*1630mm  1PC |                      |                  |                     |  |
| F35-A06  18*27*1630mm 1PC  |                      |                  |                     |  |



# **SCREWS**



# **ASSEMBLY**









































































































E02 F35-C26 F35-C25



F35-C04 F35-C05 **BEND IT** F35-A04 **BY HAND** F35-A06 F35-A04 F35-A04 F35-A05 0

































#### ATTENION!!

When the door is not vertical or parallel after installation, please make appropriate adjustments according to the following figure



# BASEMENT EXPANSION SCREWS ASSEMBLY