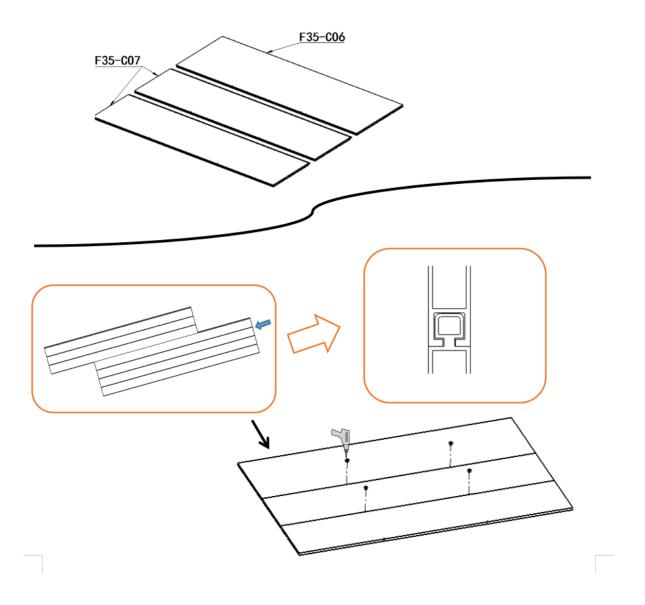

#### **ROOF COMPONENS**

| F35-C06       | F35-C07       | F35-C17      | F35-C18     |
|---------------|---------------|--------------|-------------|
|               |               |              |             |
| 380*1580*14mm | 310*1580*14mm | 75*54*1480mm | 75*54*890mm |
| 1PC           | 2PCS          | 2PCS         | 2PCS        |
| F35-C30       | F35-A08       |              |             |
|               |               |              |             |
| 100*100*45mm  | 935*66*16mm   |              |             |
| 4PCS          | 1PC           |              |             |