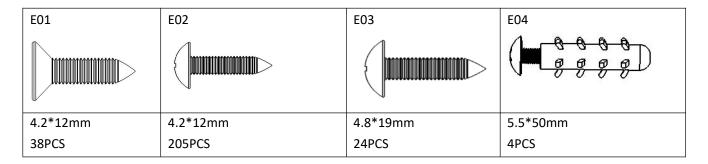

|
| 4PCS          | 1PC           |              |             |



## **DOOR COMPONENTS**

| F35-C04                    | F35-C05              | F35-C29          |                     |  |
|----------------------------|----------------------|------------------|---------------------|--|
| 415*606*14mm<br>1PC        | 310*606*14mm<br>4PCS | 47*47*21<br>4PCS | Lmm                 |  |
| F35-D01                    | F35-D02              |                  | F35-A04             |  |
| 70*40mm<br>3PCS            | 62*30mm<br>1PC       |                  | 36*17*609mm<br>2PCS |  |
| F35-A05  18*27*1630mm  1PC |                      |                  |                     |  |
| F35-A06  18*27*1630mm 1PC  |                      |                  |                     |  |



# **SCREWS**



# **ASSEMBLY**









































































































E02 F35-C26 F35-C25



F35-C04 F35-C05 **BEND IT** F35-A04 **BY HAND** F35-A06 F35-A04 F35-A04 F35-A05 0

































#### ATTENION!!

When the door is not vertical or parallel after installation, please make appropriate adjustments according to the following figure



# BASEMENT EXPANSION SCREWS ASSEMBLY