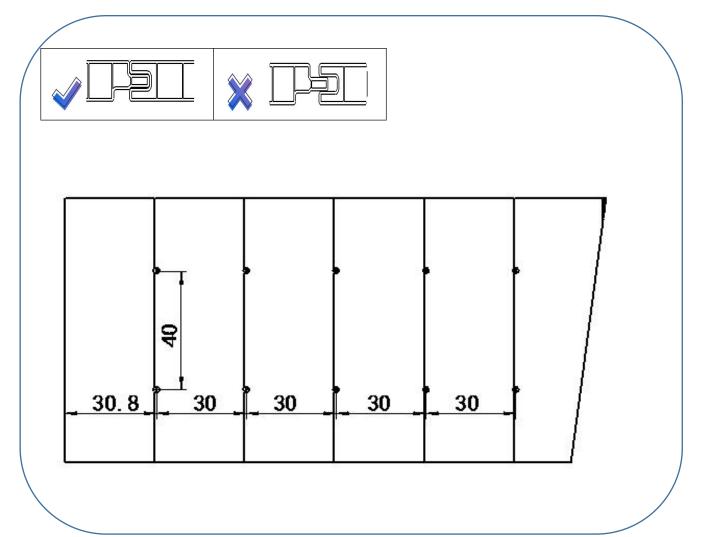

# **ASSEMBLY**

E02 F35-C26 F35-C25

F35-C04 F35-C05 **BEND IT** F35-A04 **BY HAND** F35-A06 F35-A04 F35-A04 F35-A05 0