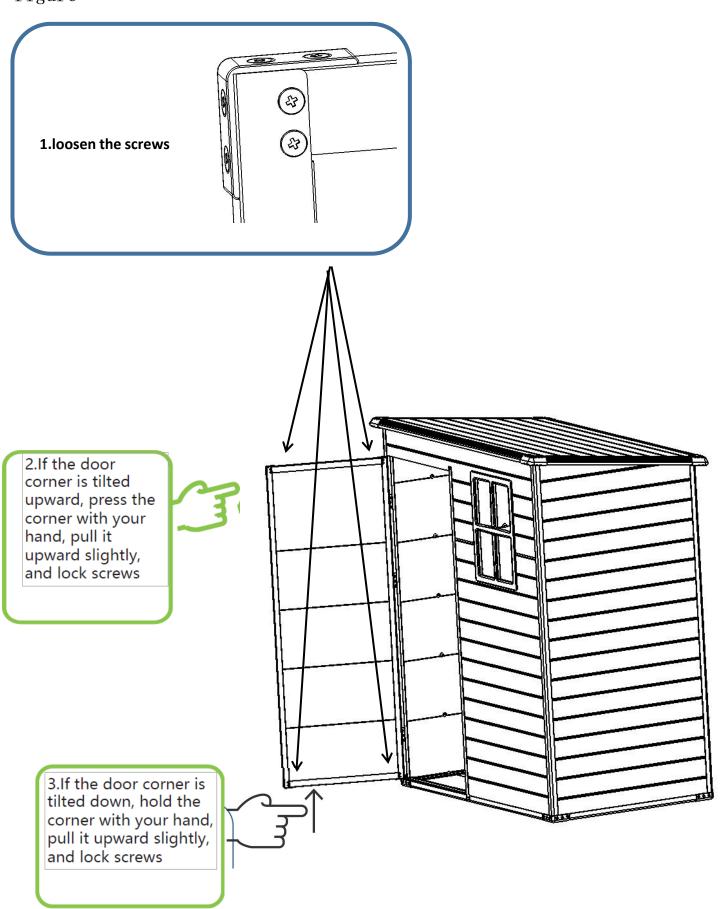

#### ATTENION!!

When the door is not vertical or parallel after installation, please make appropriate adjustments according to the following figure