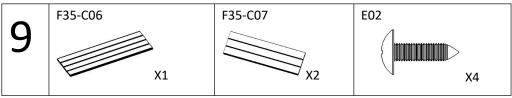

#### **ROOF COMPONENS**

| F35-C06       | F35-C07       | F35-C17      | F35-C18     |
|---------------|---------------|--------------|-------------|
|               |               |              |             |
| 380*1580*14mm | 310*1580*14mm | 75*54*1480mm | 75*54*890mm |
| 1PC           | 2PCS          | 2PCS         | 2PCS        |
| F35-C30       | F35-A08       |              |             |
|               |               |              |             |
| 100*100*45mm  | 935*66*16mm   |              |             |
| 4PCS          | 1PC           |              |             |