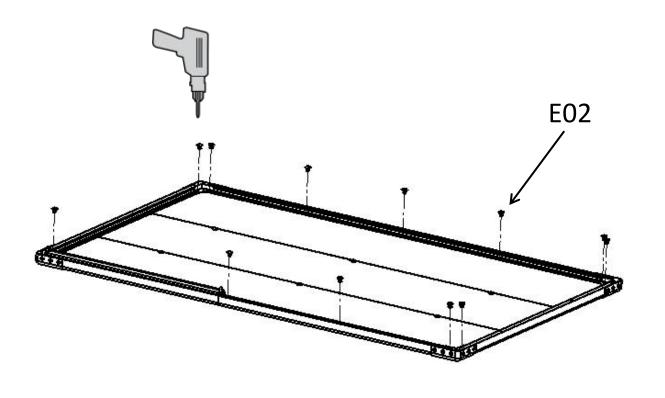

# **ASSEMBLY**

E02 F35-C26 F35-C25

F35-C04 F35-C05 **BEND IT** F35-A04 **BY HAND** F35-A06 F35-A04 F35-A04 F35-A05 0