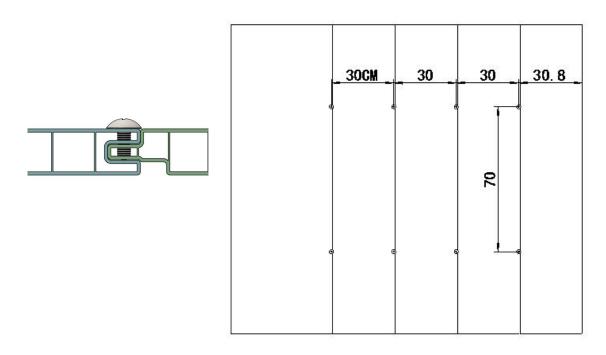

## **BASEMENT COMPONENTS**

| F35-C01       | F35-C02       | F35-C03       | F35-C24-1   |
|---------------|---------------|---------------|-------------|
|               |               |               |             |
| 310*1495*14mm | 280*1495*14mm | 310*1495*14mm | 43*45*629mm |
| 1PC           | 1PC           | 1PC           | 1PC         |
| F35-C27       | F35-C28       | F35-C19       | F35-C20     |
|               |               |               |             |
| 101*101*36mm  | 101*101*36mm  | 43*43*835mm   | 43*43*860mm |
| 3PCS          | 1PC           | 1PC           | 2PC         |
| F35-C21       |               |               |             |
| 43*43*1465mm  |               |               |             |
| 1PC           |               |               |             |

# **WALL COMPONENTS**

| F35-C08           | F35-C09           | F35-C10           | F35-C11       |
|-------------------|-------------------|-------------------|---------------|
| 155-006           | 133-609           | F33-C10           | r33-C11       |
|                   |                   |                   |               |
|                   |                   |                   |               |
|                   |                   |                   |               |
|                   |                   |                   |               |
|                   |                   |                   |               |
| 492*1495*14mm     | 310*850*14mm      | 310*850*14mm      | 122*850*14mm  |
| 1PC               | 1PC               | 3PCS              | 1PC           |
| F35-C12           | F35-C13           | F35-C14           | F35-C15       |
|                   |                   |                   |               |
|                   |                   |                   |               |
|                   |                   |                   |               |
|                   |                   |                   |               |
|                   |                   |                   |               |
| 310*890*14mm      | 310*890*14mm      | 310*890*14mm      | 492*1495*14mm |
| 10PCS             | 1PC               | 1PC               | 1PC           |
| F35-C16           | F35-C22           | F35-C23           | F35-C25       |
| L22-C10           | F33-C22           | F55-C25           | F33-C23       |
|                   |                   | l U B             |               |
|                   |                   |                   |               |
|                   |                   |                   |               |
|                   |                   |                   |               |
|                   |                   |                   |               |
| 310*1495*14mm     | 33*33*1825mm      | 33*33*1710mm      | 57*34*22mm    |
| 4PCS              | 2PCS              | 2PCS              | 1PC           |
| F35-C26           | F35-C31           | F35-C32           | F35-C33       |
|                   |                   |                   | 503           |
|                   |                   |                   |               |
|                   |                   |                   |               |
|                   |                   |                   | / . >         |
|                   |                   |                   |               |
| C2*24*22mm        | 412*50*10         | F40*200*12        |               |
| 62*34*22mm<br>1PC | 412*560*18<br>1PC | 540*390*13<br>1PC | 348*498*2.0   |
|                   |                   |                   | 1PC           |
| F35-A01           | F35-A02           | F35-A03           |               |
|                   |                   | n A               |               |
|                   |                   |                   |               |
|                   |                   |                   |               |
|                   |                   |                   |               |
|                   |                   | ď                 |               |
|                   |                   |                   |               |
| 41*18.5*1700mm    | 61*2.05*1698mm    | 25*44*663mm       |               |
| 1PC               |                   |                   | l I           |