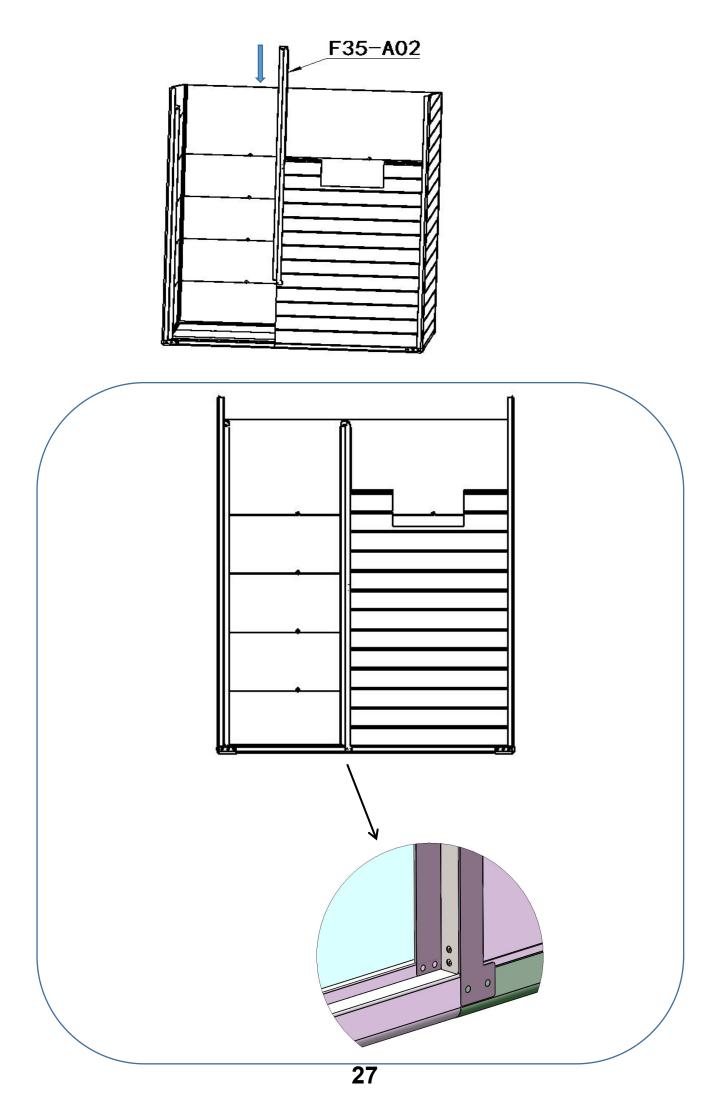

# **ASSEMBLY**

E02 F35-C26 F35-C25

F35-C04 F35-C05 **BEND IT** F35-A04 **BY HAND** F35-A06 F35-A04 F35-A04 F35-A05 0