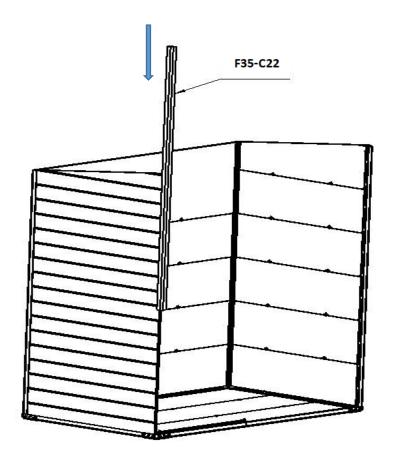

# **WALL COMPONENTS**

| F35-C08           | F35-C09           | F35-C10           | F35-C11       |
|-------------------|-------------------|-------------------|---------------|
| 155-006           | 133-609           | F33-C10           | r33-C11       |
|                   |                   |                   |               |
|                   |                   |                   |               |
|                   |                   |                   |               |
|                   |                   |                   |               |
|                   |                   |                   |               |
| 492*1495*14mm     | 310*850*14mm      | 310*850*14mm      | 122*850*14mm  |
| 1PC               | 1PC               | 3PCS              | 1PC           |
| F35-C12           | F35-C13           | F35-C14           | F35-C15       |
|                   |                   |                   |               |
|                   |                   |                   |               |
|                   |                   |                   |               |
|                   |                   |                   |               |
|                   |                   |                   |               |
| 310*890*14mm      | 310*890*14mm      | 310*890*14mm      | 492*1495*14mm |
| 10PCS             | 1PC               | 1PC               | 1PC           |
| F35-C16           | F35-C22           | F35-C23           | F35-C25       |
| L22-C10           | F33-C22           | F55-C25           | F33-C23       |
|                   |                   | l U B             |               |
|                   |                   |                   |               |
|                   |                   |                   |               |
|                   |                   |                   |               |
|                   |                   |                   |               |
| 310*1495*14mm     | 33*33*1825mm      | 33*33*1710mm      | 57*34*22mm    |
| 4PCS              | 2PCS              | 2PCS              | 1PC           |
| F35-C26           | F35-C31           | F35-C32           | F35-C33       |
|                   |                   |                   | 503           |
|                   |                   |                   |               |
|                   |                   |                   |               |
|                   |                   |                   | / . >         |
|                   |                   |                   |               |
| C2*24*22mm        | 412*50*10         | F40*200*12        |               |
| 62*34*22mm<br>1PC | 412*560*18<br>1PC | 540*390*13<br>1PC | 348*498*2.0   |
|                   |                   |                   | 1PC           |
| F35-A01           | F35-A02           | F35-A03           |               |
|                   |                   | n A               |               |
|                   |                   |                   |               |
|                   |                   |                   |               |
|                   |                   |                   |               |
|                   |                   | ď                 |               |
|                   |                   |                   |               |
| 41*18.5*1700mm    | 61*2.05*1698mm    | 25*44*663mm       |               |
| 1PC               |                   |                   | l I           |