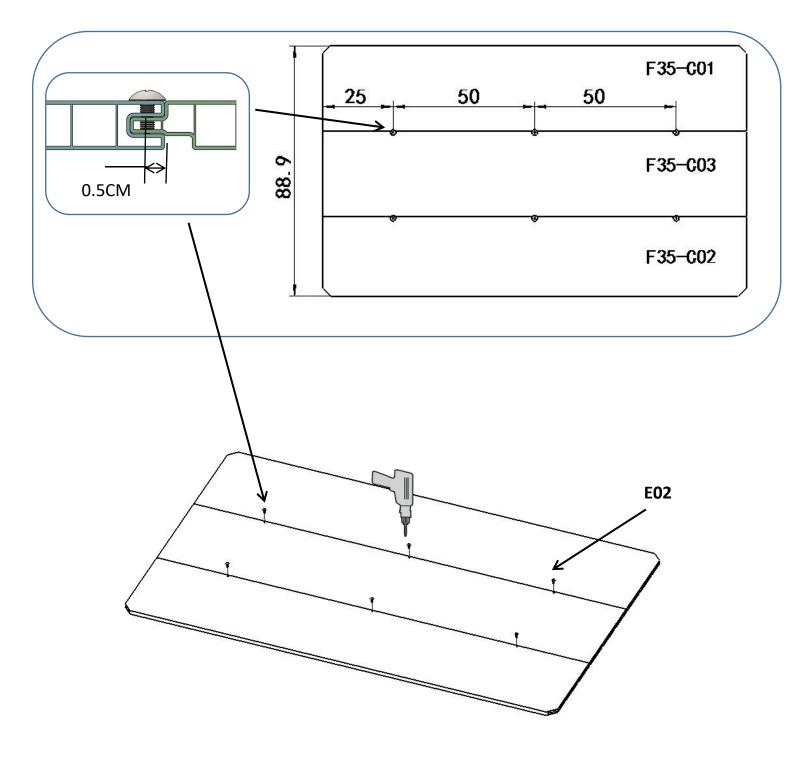

## **BASEMENT COMPONENTS**

| F35-C01       | F35-C02       | F35-C03       | F35-C24-1   |
|---------------|---------------|---------------|-------------|
|               |               |               |             |
| 310*1495*14mm | 280*1495*14mm | 310*1495*14mm | 43*45*629mm |
| 1PC           | 1PC           | 1PC           | 1PC         |
| F35-C27       | F35-C28       | F35-C19       | F35-C20     |
|               |               |               |             |
| 101*101*36mm  | 101*101*36mm  | 43*43*835mm   | 43*43*860mm |
| 3PCS          | 1PC           | 1PC           | 2PC         |
| F35-C21       |               |               |             |
| 43*43*1465mm  |               |               |             |
| 1PC           |               |               |             |