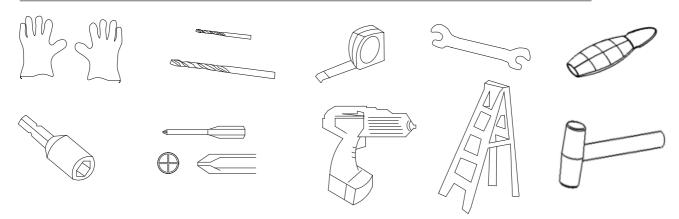

## TOOLS MAY REQUIRED

Use heavy duty gloves when handling steel sheets and flashing