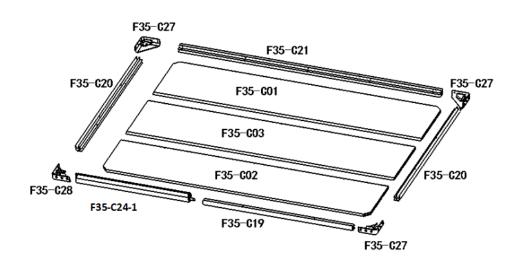

## **BASEMENT COMPONENTS**

| F35-C01       | F35-C02       | F35-C03       | F35-C24-1   |
|---------------|---------------|---------------|-------------|
|               |               |               |             |
| 310*1495*14mm | 280*1495*14mm | 310*1495*14mm | 43*45*629mm |
| 1PC           | 1PC           | 1PC           | 1PC         |
| F35-C27       | F35-C28       | F35-C19       | F35-C20     |
|               |               |               |             |
| 101*101*36mm  | 101*101*36mm  | 43*43*835mm   | 43*43*860mm |
| 3PCS          | 1PC           | 1PC           | 2PC         |
| F35-C21       |               |               |             |
| 43*43*1465mm  |               |               |             |
| 1PC           |               |               |             |