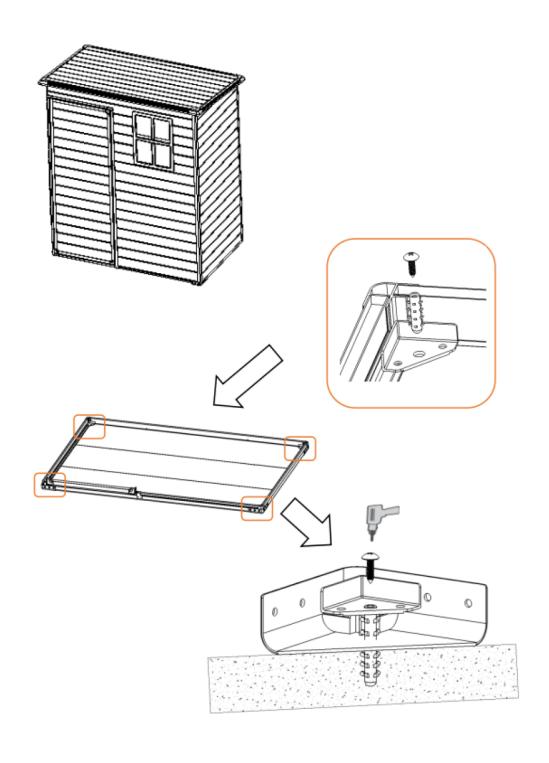

| F35-A04             |  |
| 70*40mm<br>3PCS            | 62*30mm<br>1PC       |                  | 36*17*609mm<br>2PCS |  |
| F35-A05  18*27*1630mm  1PC |                      |                  |                     |  |
| F35-A06  18*27*1630mm 1PC  |                      |                  |                     |  |



# **SCREWS**



# **ASSEMBLY**









































































































E02 F35-C26 F35-C25



F35-C04 F35-C05 **BEND IT** F35-A04 **BY HAND** F35-A06 F35-A04 F35-A04 F35-A05 0

































#### ATTENION!!

When the door is not vertical or parallel after installation, please make appropriate adjustments according to the following figure



# BASEMENT EXPANSION SCREWS ASSEMBLY