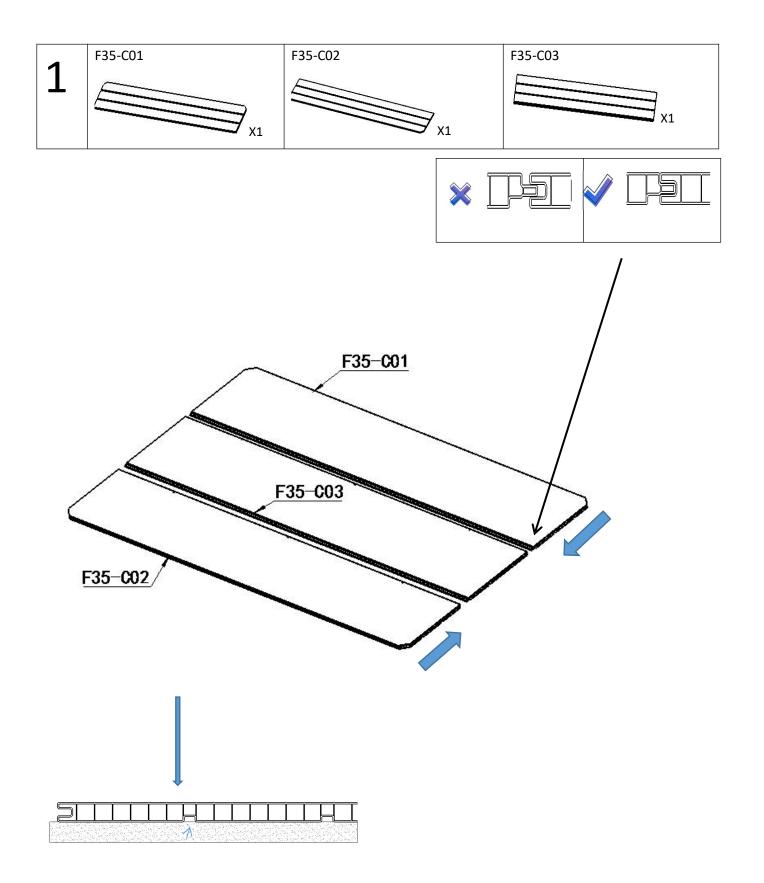

## **BASEMENT COMPONENTS**

| F35-C01       | F35-C02       | F35-C03       | F35-C24-1   |
|---------------|---------------|---------------|-------------|
|               |               |               |             |
| 310*1495*14mm | 280*1495*14mm | 310*1495*14mm | 43*45*629mm |
| 1PC           | 1PC           | 1PC           | 1PC         |
| F35-C27       | F35-C28       | F35-C19       | F35-C20     |
|               |               |               |             |
| 101*101*36mm  | 101*101*36mm  | 43*43*835mm   | 43*43*860mm |
| 3PCS          | 1PC           | 1PC           | 2PC         |
| F35-C21       |               |               |             |
| 43*43*1465mm  |               |               |             |
| 1PC           |               |               |             |