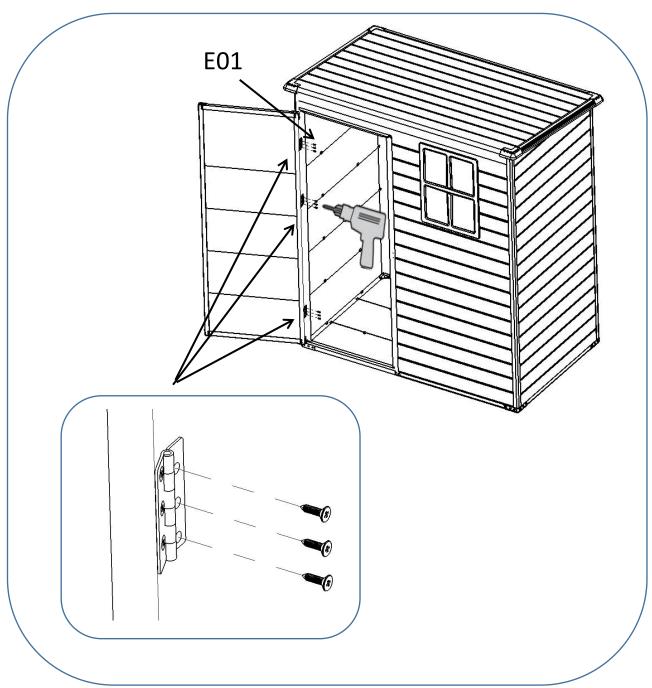

# **ASSEMBLY**

E02 F35-C26 F35-C25

F35-C04 F35-C05 **BEND IT** F35-A04 **BY HAND** F35-A06 F35-A04 F35-A04 F35-A05 0