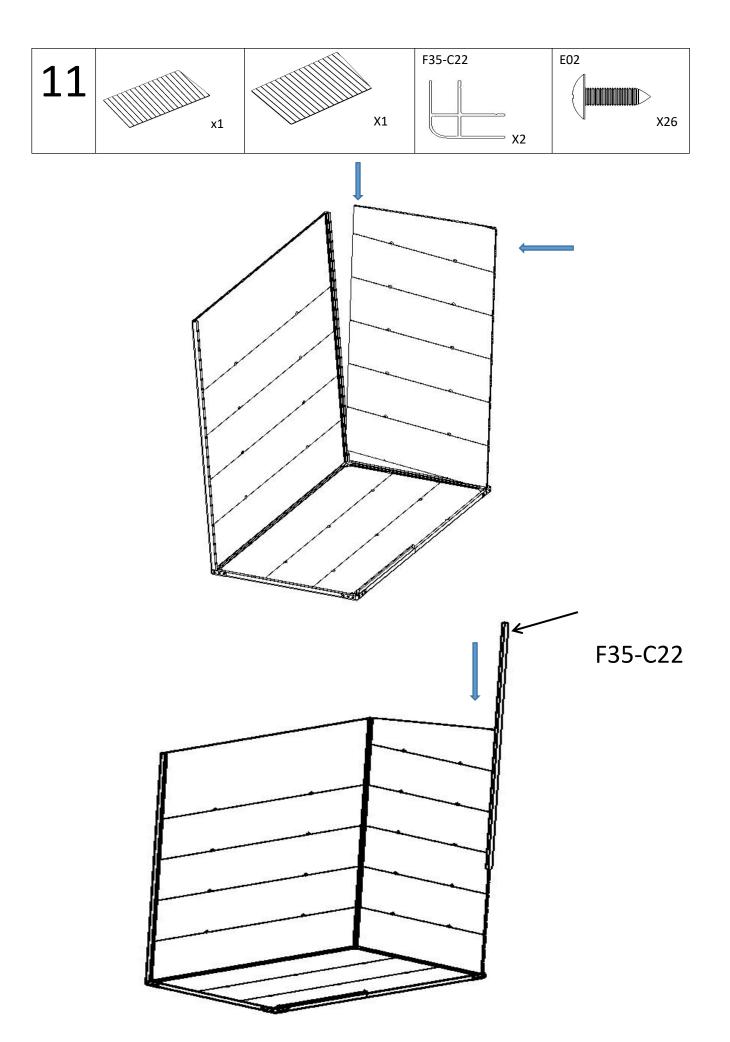

## **BASEMENT COMPONENTS**

| F35-C01       | F35-C02       | F35-C03       | F35-C24-1   |
|---------------|---------------|---------------|-------------|
|               |               |               |             |
| 310*1495*14mm | 280*1495*14mm | 310*1495*14mm | 43*45*629mm |
| 1PC           | 1PC           | 1PC           | 1PC         |
| F35-C27       | F35-C28       | F35-C19       | F35-C20     |
|               |               |               |             |
| 101*101*36mm  | 101*101*36mm  | 43*43*835mm   | 43*43*860mm |
| 3PCS          | 1PC           | 1PC           | 2PC         |
| F35-C21       |               |               |             |
| 43*43*1465mm  |               |               |             |
| 1PC           |               |               |             |

# **WALL COMPONENTS**

| F35-C08           | F35-C09           | F35-C10           | F35-C11       |
|-------------------|-------------------|-------------------|---------------|
| 155-006           | 133-609           | F33-C10           | r33-C11       |
|                   |                   |                   |               |
|                   |                   |                   |               |
|                   |                   |                   |               |
|                   |                   |                   |               |
|                   |                   |                   |               |
| 492*1495*14mm     | 310*850*14mm      | 310*850*14mm      | 122*850*14mm  |
| 1PC               | 1PC               | 3PCS              | 1PC           |
| F35-C12           | F35-C13           | F35-C14           | F35-C15       |
|                   |                   |                   |               |
|                   |                   |                   |               |
|                   |                   |                   |               |
|                   |                   |                   |               |
|                   |                   |                   |               |
| 310*890*14mm      | 310*890*14mm      | 310*890*14mm      | 492*1495*14mm |
| 10PCS             | 1PC               | 1PC               | 1PC           |
| F35-C16           | F35-C22           | F35-C23           | F35-C25       |
| L22-C10           | F33-C22           | F55-C25           | F33-C23       |
|                   |                   | l U B             |               |
|                   |                   |                   |               |
|                   |                   |                   |               |
|                   |                   |                   |               |
|                   |                   |                   |               |
| 310*1495*14mm     | 33*33*1825mm      | 33*33*1710mm      | 57*34*22mm    |
| 4PCS              | 2PCS              | 2PCS              | 1PC           |
| F35-C26           | F35-C31           | F35-C32           | F35-C33       |
|                   |                   |                   | 503           |
|                   |                   |                   |               |
|                   |                   |                   |               |
|                   |                   |                   | / . >         |
|                   |                   |                   |               |
| C2*24*22mm        | 412*50*10         | F40*200*12        |               |
| 62*34*22mm<br>1PC | 412*560*18<br>1PC | 540*390*13<br>1PC | 348*498*2.0   |
|                   |                   |                   | 1PC           |
| F35-A01           | F35-A02           | F35-A03           |               |
|                   |                   | n A               |               |
|                   |                   |                   |               |
|                   |                   |                   |               |
|                   |                   |                   |               |
|                   |                   | ď                 |               |
|                   |                   |                   |               |
| 41*18.5*1700mm    | 61*2.05*1698mm    | 25*44*663mm       |               |
| 1PC               |                   |                   | l I           |