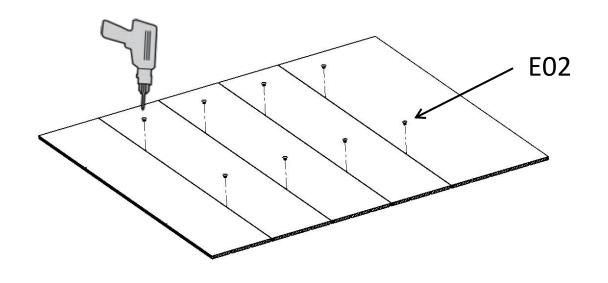

# **ASSEMBLY**

E02 F35-C26 F35-C25

F35-C04 F35-C05 **BEND IT** F35-A04 **BY HAND** F35-A06 F35-A04 F35-A04 F35-A05 0