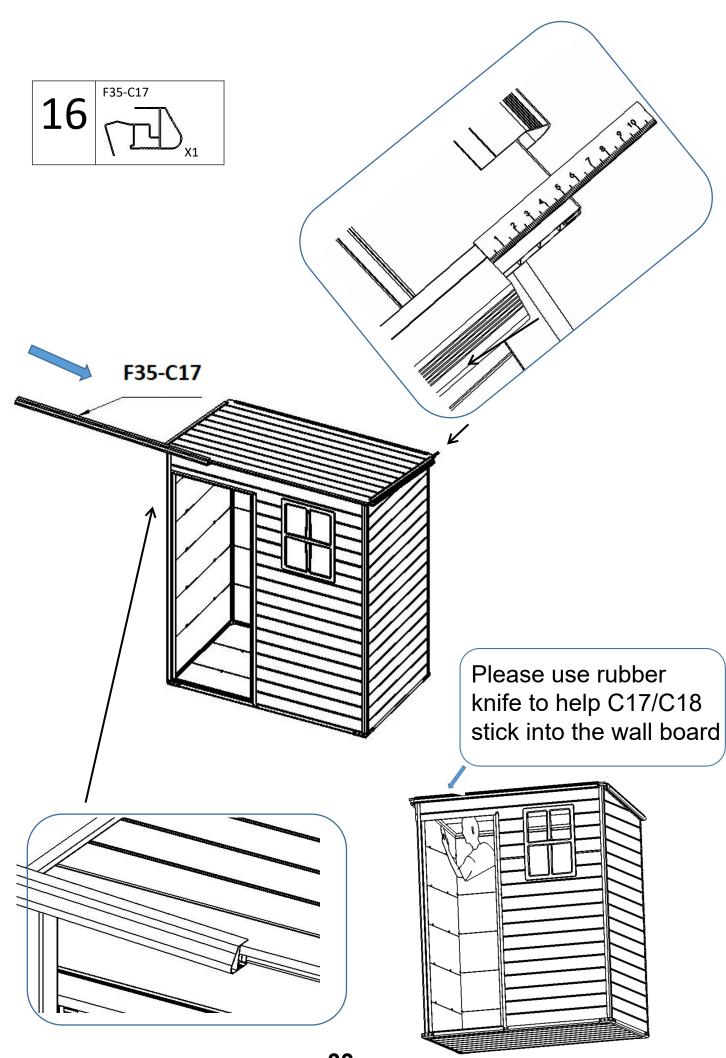

#### **ROOF COMPONENS**

| F35-C06       | F35-C07       | F35-C17      | F35-C18     |
|---------------|---------------|--------------|-------------|
|               |               |              |             |
| 380*1580*14mm | 310*1580*14mm | 75*54*1480mm | 75*54*890mm |
| 1PC           | 2PCS          | 2PCS         | 2PCS        |
| F35-C30       | F35-A08       |              |             |
|               |               |              |             |
| 100*100*45mm  | 935*66*16mm   |              |             |
| 4PCS          | 1PC           |              |             |