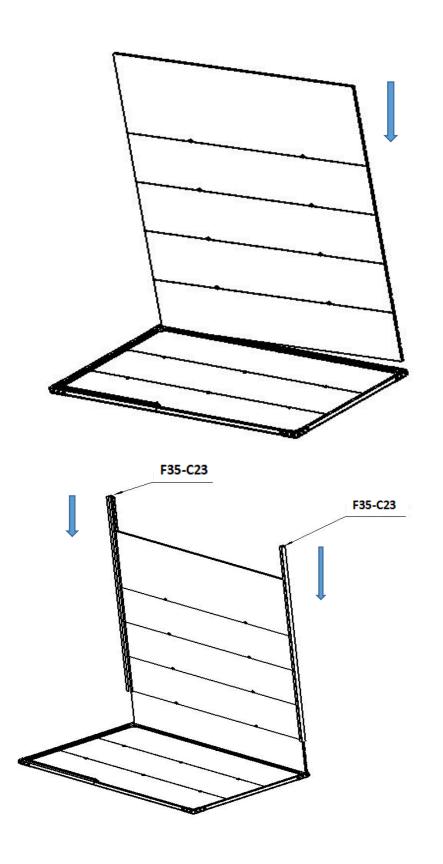

# **WALL COMPONENTS**

| F35-C08           | F35-C09           | F35-C10           | F35-C11       |
|-------------------|-------------------|-------------------|---------------|
| 155-006           | 133-609           | F33-C10           | r33-C11       |
|                   |                   |                   |               |
|                   |                   |                   |               |
|                   |                   |                   |               |
|                   |                   |                   |               |
|                   |                   |                   |               |
| 492*1495*14mm     | 310*850*14mm      | 310*850*14mm      | 122*850*14mm  |
| 1PC               | 1PC               | 3PCS              | 1PC           |
| F35-C12           | F35-C13           | F35-C14           | F35-C15       |
|                   |                   |                   |               |
|                   |                   |                   |               |
|                   |                   |                   |               |
|                   |                   |                   |               |
|                   |                   |                   |               |
| 310*890*14mm      | 310*890*14mm      | 310*890*14mm      | 492*1495*14mm |
| 10PCS             | 1PC               | 1PC               | 1PC           |
| F35-C16           | F35-C22           | F35-C23           | F35-C25       |
| L22-C10           | F33-C22           | F55-C25           | F33-C23       |
|                   |                   | l U B             |               |
|                   |                   |                   |               |
|                   |                   |                   |               |
|                   |                   |                   |               |
|                   |                   |                   |               |
| 310*1495*14mm     | 33*33*1825mm      | 33*33*1710mm      | 57*34*22mm    |
| 4PCS              | 2PCS              | 2PCS              | 1PC           |
| F35-C26           | F35-C31           | F35-C32           | F35-C33       |
|                   |                   |                   | 503           |
|                   |                   |                   |               |
|                   |                   |                   |               |
|                   |                   |                   | / . >         |
|                   |                   |                   |               |
| C2*24*22mm        | 412*50*10         | F40*200*12        |               |
| 62*34*22mm<br>1PC | 412*560*18<br>1PC | 540*390*13<br>1PC | 348*498*2.0   |
|                   |                   |                   | 1PC           |
| F35-A01           | F35-A02           | F35-A03           |               |
|                   |                   | n A               |               |
|                   |                   |                   |               |
|                   |                   |                   |               |
|                   |                   |                   |               |
|                   |                   | ď                 |               |
|                   |                   |                   |               |
| 41*18.5*1700mm    | 61*2.05*1698mm    | 25*44*663mm       |               |
| 1PC               |                   |                   | l I           |