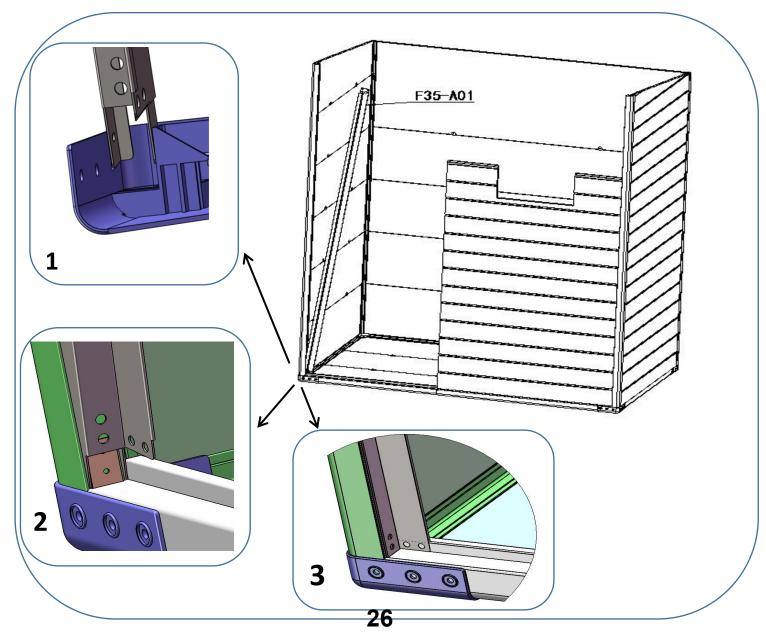

# **ASSEMBLY**

E02 F35-C26 F35-C25

F35-C04 F35-C05 **BEND IT** F35-A04 **BY HAND** F35-A06 F35-A04 F35-A04 F35-A05 0