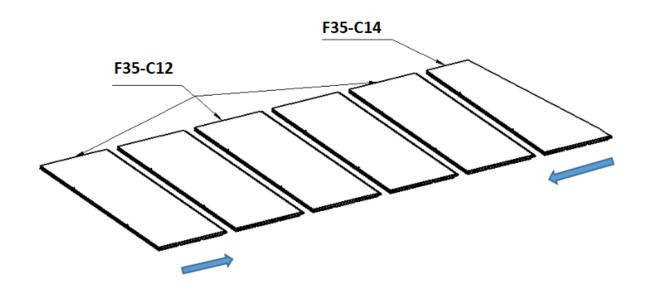

# **WALL COMPONENTS**

| F35-C08           | F35-C09           | F35-C10           | F35-C11       |
|-------------------|-------------------|-------------------|---------------|
| 155-006           | 133-609           | F33-C10           | r33-C11       |
|                   |                   |                   |               |
|                   |                   |                   |               |
|                   |                   |                   |               |
|                   |                   |                   |               |
|                   |                   |                   |               |
| 492*1495*14mm     | 310*850*14mm      | 310*850*14mm      | 122*850*14mm  |
| 1PC               | 1PC               | 3PCS              | 1PC           |
| F35-C12           | F35-C13           | F35-C14           | F35-C15       |
|                   |                   |                   |               |
|                   |                   |                   |               |
|                   |                   |                   |               |
|                   |                   |                   |               |
|                   |                   |                   |               |
| 310*890*14mm      | 310*890*14mm      | 310*890*14mm      | 492*1495*14mm |
| 10PCS             | 1PC               | 1PC               | 1PC           |
| F35-C16           | F35-C22           | F35-C23           | F35-C25       |
| L22-C10           | F33-C22           | F55-C25           | F33-C23       |
|                   |                   | l U B             |               |
|                   |                   |                   |               |
|                   |                   |                   |               |
|                   |                   |                   |               |
|                   |                   |                   |               |
| 310*1495*14mm     | 33*33*1825mm      | 33*33*1710mm      | 57*34*22mm    |
| 4PCS              | 2PCS              | 2PCS              | 1PC           |
| F35-C26           | F35-C31           | F35-C32           | F35-C33       |
|                   |                   |                   | 503           |
|                   |                   |                   |               |
|                   |                   |                   |               |
|                   |                   |                   | / . >         |
|                   |                   |                   |               |
| C2*24*22mm        | 412*50*10         | F40*200*12        |               |
| 62*34*22mm<br>1PC | 412*560*18<br>1PC | 540*390*13<br>1PC | 348*498*2.0   |
|                   |                   |                   | 1PC           |
| F35-A01           | F35-A02           | F35-A03           |               |
|                   |                   | n A               |               |
|                   |                   |                   |               |
|                   |                   |                   |               |
|                   |                   |                   |               |
|                   |                   | ď                 |               |
|                   |                   |                   |               |
| 41*18.5*1700mm    | 61*2.05*1698mm    | 25*44*663mm       |               |
| 1PC               |                   |                   | l I           |

# **ASSEMBLY**

E02 F35-C26 F35-C25

F35-C04 F35-C05 **BEND IT** F35-A04 **BY HAND** F35-A06 F35-A04 F35-A04 F35-A05 0