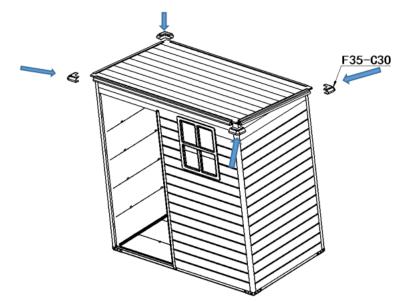

| F35-C05              | F35-C29          |                     |  |
|----------------------------|----------------------|------------------|---------------------|--|
| 415*606*14mm<br>1PC        | 310*606*14mm<br>4PCS | 47*47*21<br>4PCS | Lmm                 |  |
| F35-D01                    | F35-D02              |                  | F35-A04             |  |
| 70*40mm<br>3PCS            | 62*30mm<br>1PC       |                  | 36*17*609mm<br>2PCS |  |
| F35-A05  18*27*1630mm  1PC |                      |                  |                     |  |
| F35-A06  18*27*1630mm 1PC  |                      |                  |                     |  |



# **SCREWS**



# **ASSEMBLY**









































































































E02 F35-C26 F35-C25



F35-C04 F35-C05 **BEND IT** F35-A04 **BY HAND** F35-A06 F35-A04 F35-A04 F35-A05 0

































#### ATTENION!!

When the door is not vertical or parallel after installation, please make appropriate adjustments according to the following figure



# BASEMENT EXPANSION SCREWS ASSEMBLY