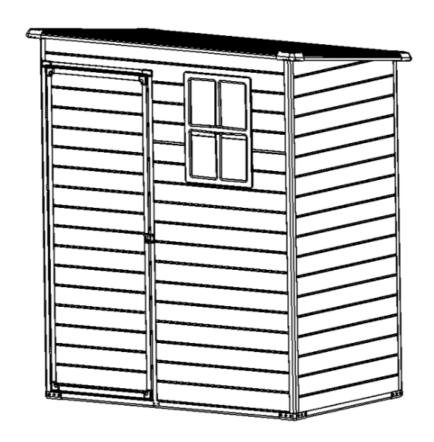

# Resin Garden Shed OWNER'S MANUAL

**Instructions for Assembly** 

SLD-F35

Requires three people and takes 3-4 hours for

Installation. Quick & Easy Assembly

Ridge Reinforced Walls

Available in Various Sizes