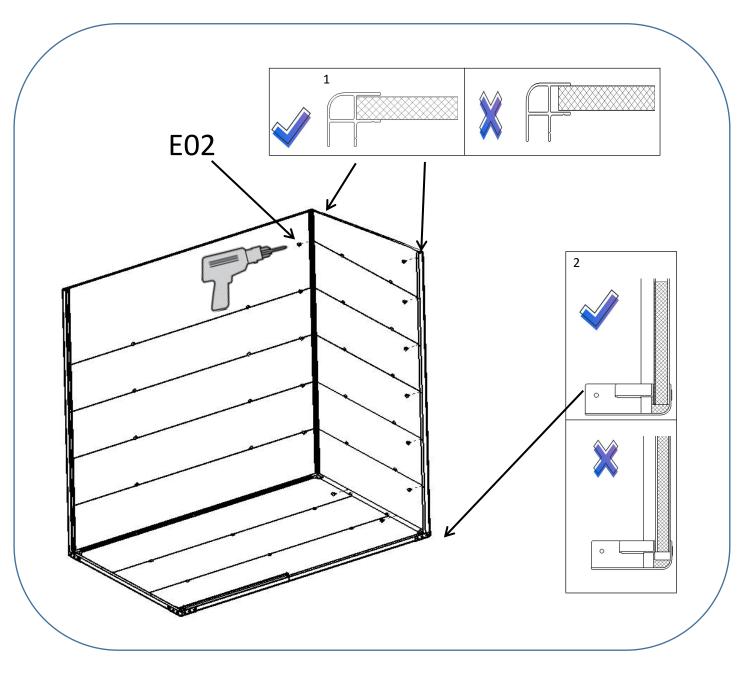

# **WALL COMPONENTS**

| F35-C08           | F35-C09           | F35-C10           | F35-C11       |
|-------------------|-------------------|-------------------|---------------|
| 155-006           | 133-609           | F33-C10           | r33-C11       |
|                   |                   |                   |               |
|                   |                   |                   |               |
|                   |                   |                   |               |
|                   |                   |                   |               |
|                   |                   |                   |               |
| 492*1495*14mm     | 310*850*14mm      | 310*850*14mm      | 122*850*14mm  |
| 1PC               | 1PC               | 3PCS              | 1PC           |
| F35-C12           | F35-C13           | F35-C14           | F35-C15       |
|                   |                   |                   |               |
|                   |                   |                   |               |
|                   |                   |                   |               |
|                   |                   |                   |               |
|                   |                   |                   |               |
| 310*890*14mm      | 310*890*14mm      | 310*890*14mm      | 492*1495*14mm |
| 10PCS             | 1PC               | 1PC               | 1PC           |
| F35-C16           | F35-C22           | F35-C23           | F35-C25       |
| L22-C10           | F33-C22           | F55-C25           | F33-C23       |
|                   |                   | l U B             |               |
|                   |                   |                   |               |
|                   |                   |                   |               |
|                   |                   |                   |               |
|                   |                   |                   |               |
| 310*1495*14mm     | 33*33*1825mm      | 33*33*1710mm      | 57*34*22mm    |
| 4PCS              | 2PCS              | 2PCS              | 1PC           |
| F35-C26           | F35-C31           | F35-C32           | F35-C33       |
|                   |                   |                   | 503           |
|                   |                   |                   |               |
|                   |                   |                   |               |
|                   |                   |                   | / . >         |
|                   |                   |                   |               |
| C2*24*22mm        | 412*50*10         | F40*200*12        |               |
| 62*34*22mm<br>1PC | 412*560*18<br>1PC | 540*390*13<br>1PC | 348*498*2.0   |
|                   |                   |                   | 1PC           |
| F35-A01           | F35-A02           | F35-A03           |               |
|                   |                   | n A               |               |
|                   |                   |                   |               |
|                   |                   |                   |               |
|                   |                   |                   |               |
|                   |                   | ď                 |               |
|                   |                   |                   |               |
| 41*18.5*1700mm    | 61*2.05*1698mm    | 25*44*663mm       |               |
| 1PC               |                   |                   | l I           |