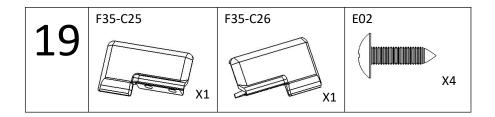

# **ASSEMBLY**

E02 F35-C26 F35-C25

F35-C04 F35-C05 **BEND IT** F35-A04 **BY HAND** F35-A06 F35-A04 F35-A04 F35-A05 0