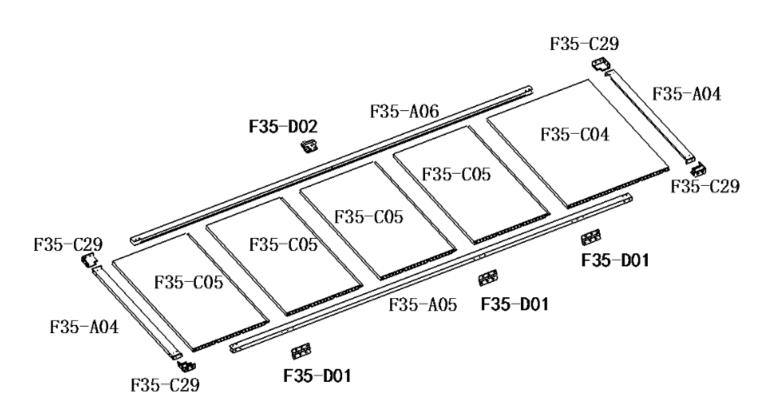

## **DOOR COMPONENTS**

| F35-C04                    | F35-C05              | F35-C29          |                     |  |
|----------------------------|----------------------|------------------|---------------------|--|
| 415*606*14mm<br>1PC        | 310*606*14mm<br>4PCS | 47*47*21<br>4PCS | Lmm                 |  |
| F35-D01                    | F35-D02              |                  | F35-A04             |  |
| 70*40mm<br>3PCS            | 62*30mm<br>1PC       |                  | 36*17*609mm<br>2PCS |  |
| F35-A05  18*27*1630mm  1PC |                      |                  |                     |  |
| F35-A06  18*27*1630mm 1PC  |                      |                  |                     |  |