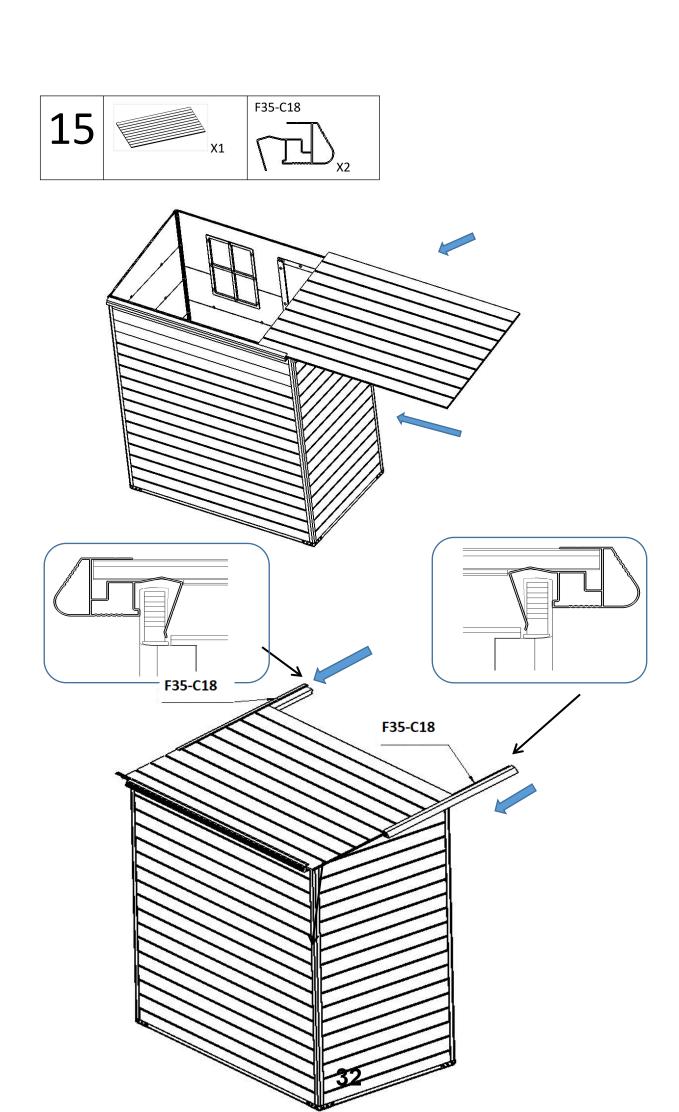

#### **ROOF COMPONENS**

| F35-C06       | F35-C07       | F35-C17      | F35-C18     |
|---------------|---------------|--------------|-------------|
|               |               |              |             |
| 380*1580*14mm | 310*1580*14mm | 75*54*1480mm | 75*54*890mm |
| 1PC           | 2PCS          | 2PCS         | 2PCS        |
| F35-C30       | F35-A08       |              |             |
|               |               |              |             |
| 100*100*45mm  | 935*66*16mm   |              |             |
| 4PCS          | 1PC           |              |             |