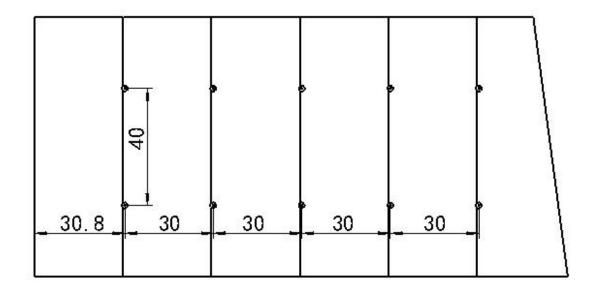

#### **ROOF COMPONENS**

| F35-C06       | F35-C07       | F35-C17      | F35-C18     |
|---------------|---------------|--------------|-------------|
|               |               |              |             |
| 380*1580*14mm | 310*1580*14mm | 75*54*1480mm | 75*54*890mm |
| 1PC           | 2PCS          | 2PCS         | 2PCS        |
| F35-C30       | F35-A08       |              |             |
|               |               |              |             |
| 100*100*45mm  | 935*66*16mm   |              |             |
| 4PCS          | 1PC           |              |             |