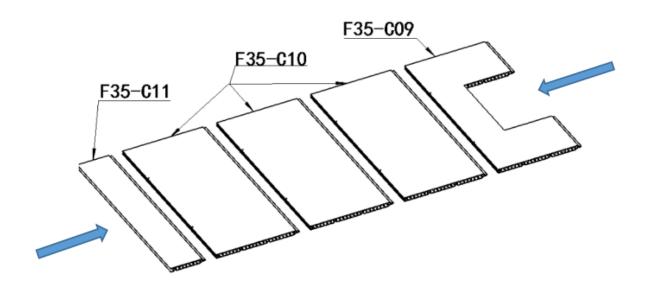

# **ASSEMBLY**

E02 F35-C26 F35-C25

F35-C04 F35-C05 **BEND IT** F35-A04 **BY HAND** F35-A06 F35-A04 F35-A04 F35-A05 0