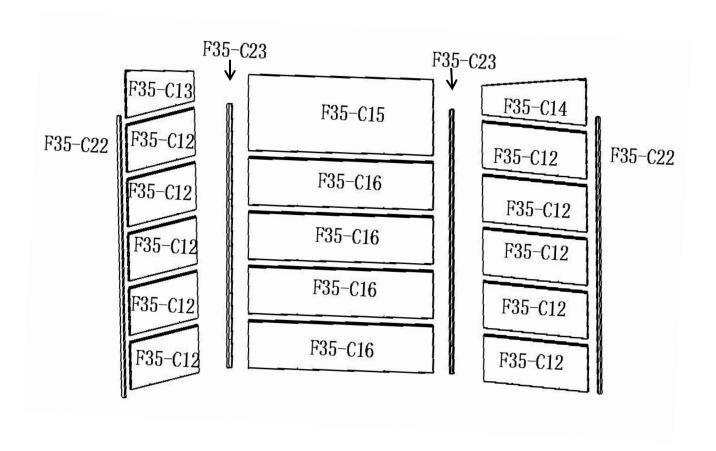

# **WALL COMPONENTS**

| F35-C08           | F35-C09           | F35-C10           | F35-C11       |
|-------------------|-------------------|-------------------|---------------|
| 155-006           | 133-609           | F33-C10           | r33-C11       |
|                   |                   |                   |               |
|                   |                   |                   |               |
|                   |                   |                   |               |
|                   |                   |                   |               |
|                   |                   |                   |               |
| 492*1495*14mm     | 310*850*14mm      | 310*850*14mm      | 122*850*14mm  |
| 1PC               | 1PC               | 3PCS              | 1PC           |
| F35-C12           | F35-C13           | F35-C14           | F35-C15       |
|                   |                   |                   |               |
|                   |                   |                   |               |
|                   |                   |                   |               |
|                   |                   |                   |               |
|                   |                   |                   |               |
| 310*890*14mm      | 310*890*14mm      | 310*890*14mm      | 492*1495*14mm |
| 10PCS             | 1PC               | 1PC               | 1PC           |
| F35-C16           | F35-C22           | F35-C23           | F35-C25       |
| L22-C10           | F33-C22           | F55-C25           | F33-C23       |
|                   |                   | l U B             |               |
|                   |                   |                   |               |
|                   |                   |                   |               |
|                   |                   |                   |               |
|                   |                   |                   |               |
| 310*1495*14mm     | 33*33*1825mm      | 33*33*1710mm      | 57*34*22mm    |
| 4PCS              | 2PCS              | 2PCS              | 1PC           |
| F35-C26           | F35-C31           | F35-C32           | F35-C33       |
|                   |                   |                   | 503           |
|                   |                   |                   |               |
|                   |                   |                   |               |
|                   |                   |                   | / . >         |
|                   |                   |                   |               |
| C2*24*22mm        | 412*50*10         | F40*200*12        |               |
| 62*34*22mm<br>1PC | 412*560*18<br>1PC | 540*390*13<br>1PC | 348*498*2.0   |
|                   |                   |                   | 1PC           |
| F35-A01           | F35-A02           | F35-A03           |               |
|                   |                   | n A               |               |
|                   |                   |                   |               |
|                   |                   |                   |               |
|                   |                   |                   |               |
|                   |                   | ď                 |               |
|                   |                   |                   |               |
| 41*18.5*1700mm    | 61*2.05*1698mm    | 25*44*663mm       |               |
| 1PC               |                   |                   | l I           |