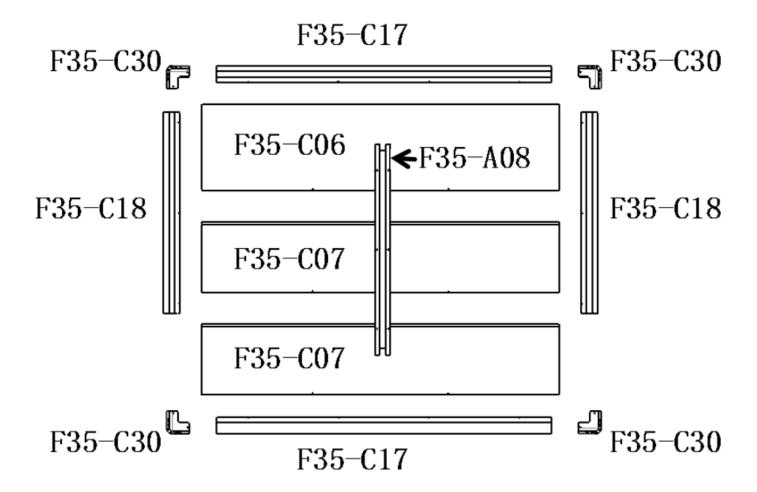

#### **ROOF COMPONENS**

| F35-C06       | F35-C07       | F35-C17      | F35-C18     |
|---------------|---------------|--------------|-------------|
|               |               |              |             |
| 380*1580*14mm | 310*1580*14mm | 75*54*1480mm | 75*54*890mm |
| 1PC           | 2PCS          | 2PCS         | 2PCS        |
| F35-C30       | F35-A08       |              |             |
|               |               |              |             |
| 100*100*45mm  | 935*66*16mm   |              |             |
| 4PCS          | 1PC           |              |             |