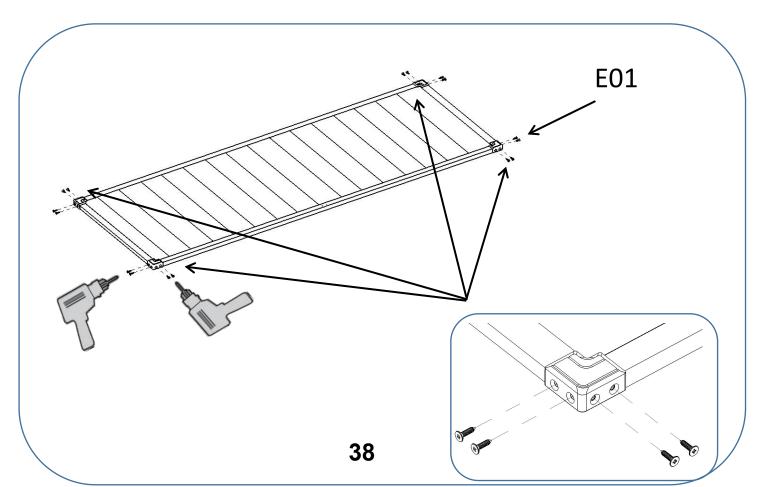

# **ASSEMBLY**

E02 F35-C26 F35-C25

F35-C04 F35-C05 **BEND IT** F35-A04 **BY HAND** F35-A06 F35-A04 F35-A04 F35-A05 0