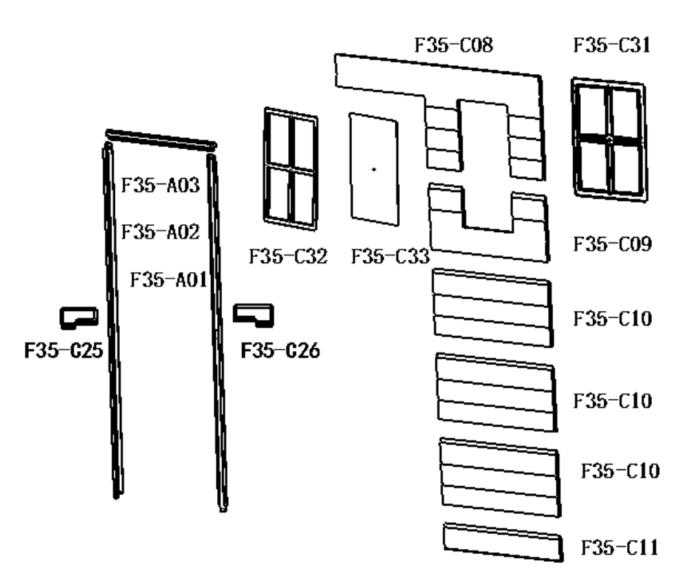

# **WALL COMPONENTS**

| F35-C08           | F35-C09           | F35-C10           | F35-C11       |
|-------------------|-------------------|-------------------|---------------|
| 155-006           | 133-609           | F33-C10           | r33-C11       |
|                   |                   |                   |               |
|                   |                   |                   |               |
|                   |                   |                   |               |
|                   |                   |                   |               |
|                   |                   |                   |               |
| 492*1495*14mm     | 310*850*14mm      | 310*850*14mm      | 122*850*14mm  |
| 1PC               | 1PC               | 3PCS              | 1PC           |
| F35-C12           | F35-C13           | F35-C14           | F35-C15       |
|                   |                   |                   |               |
|                   |                   |                   |               |
|                   |                   |                   |               |
|                   |                   |                   |               |
|                   |                   |                   |               |
| 310*890*14mm      | 310*890*14mm      | 310*890*14mm      | 492*1495*14mm |
| 10PCS             | 1PC               | 1PC               | 1PC           |
| F35-C16           | F35-C22           | F35-C23           | F35-C25       |
| L22-C10           | F33-C22           | F55-C25           | F33-C23       |
|                   |                   | l U B             |               |
|                   |                   |                   |               |
|                   |                   |                   |               |
|                   |                   |                   |               |
|                   |                   |                   |               |
| 310*1495*14mm     | 33*33*1825mm      | 33*33*1710mm      | 57*34*22mm    |
| 4PCS              | 2PCS              | 2PCS              | 1PC           |
| F35-C26           | F35-C31           | F35-C32           | F35-C33       |
|                   |                   |                   | 503           |
|                   |                   |                   |               |
|                   |                   |                   |               |
|                   |                   |                   | / . >         |
|                   |                   |                   |               |
| C2*24*22mm        | 412*50*10         | F40*200*12        |               |
| 62*34*22mm<br>1PC | 412*560*18<br>1PC | 540*390*13<br>1PC | 348*498*2.0   |
|                   |                   |                   | 1PC           |
| F35-A01           | F35-A02           | F35-A03           |               |
|                   |                   | n A               |               |
|                   |                   |                   |               |
|                   |                   |                   |               |
|                   |                   |                   |               |
|                   |                   | ď                 |               |
|                   |                   |                   |               |
| 41*18.5*1700mm    | 61*2.05*1698mm    | 25*44*663mm       |               |
| 1PC               |                   |                   | l I           |

#### **ROOF COMPONENS**

| F35-C06       | F35-C07       | F35-C17      | F35-C18     |
|---------------|---------------|--------------|-------------|
|               |               |              |             |
| 380*1580*14mm | 310*1580*14mm | 75*54*1480mm | 75*54*890mm |
| 1PC           | 2PCS          | 2PCS         | 2PCS        |
| F35-C30       | F35-A08       |              |             |
|               |               |              |             |
| 100*100*45mm  | 935*66*16mm   |              |             |
| 4PCS          | 1PC           |              |             |