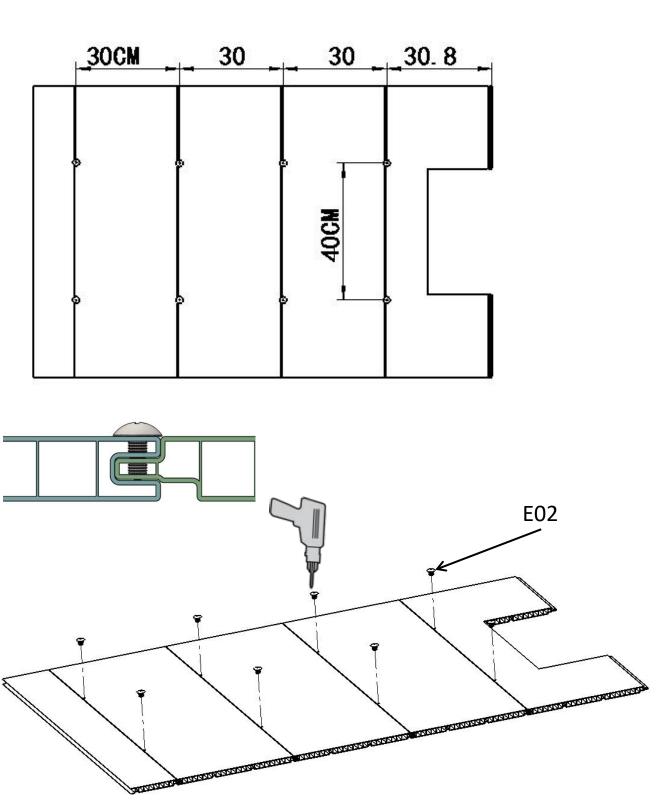

# **SCREWS**

# **ASSEMBLY**

E02 F35-C26 F35-C25

F35-C04 F35-C05 **BEND IT** F35-A04 **BY HAND** F35-A06 F35-A04 F35-A04 F35-A05 0