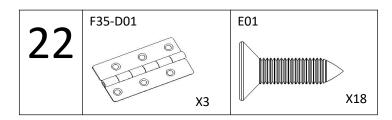

## **DOOR COMPONENTS**

| F35-C04                    | F35-C05              | F35-C29          |                     |  |
|----------------------------|----------------------|------------------|---------------------|--|
| 415*606*14mm<br>1PC        | 310*606*14mm<br>4PCS | 47*47*21<br>4PCS | Lmm                 |  |
| F35-D01                    | F35-D02              |                  | F35-A04             |  |
| 70*40mm<br>3PCS            | 62*30mm<br>1PC       |                  | 36*17*609mm<br>2PCS |  |
| F35-A05  18*27*1630mm  1PC |                      |                  |                     |  |
| F35-A06  18*27*1630mm 1PC  |                      |                  |                     |  |