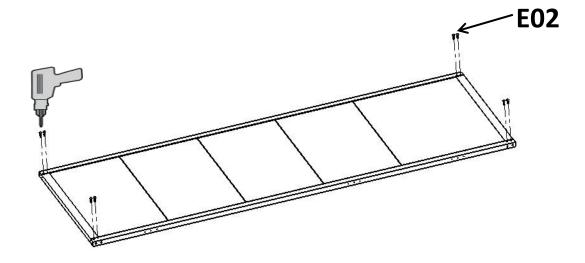

-----------------|------------------|---------------------|--|
| 415*606*14mm<br>1PC        | 310*606*14mm<br>4PCS | 47*47*21<br>4PCS | Lmm                 |  |
| F35-D01                    | F35-D02              |                  | F35-A04             |  |
| 70*40mm<br>3PCS            | 62*30mm<br>1PC       |                  | 36*17*609mm<br>2PCS |  |
| F35-A05  18*27*1630mm  1PC |                      |                  |                     |  |
| F35-A06  18*27*1630mm 1PC  |                      |                  |                     |  |



# **SCREWS**



# **ASSEMBLY**









































































































E02 F35-C26 F35-C25



F35-C04 F35-C05 **BEND IT** F35-A04 **BY HAND** F35-A06 F35-A04 F35-A04 F35-A05 0

































#### ATTENION!!

When the door is not vertical or parallel after installation, please make appropriate adjustments according to the following figure



# BASEMENT EXPANSION SCREWS ASSEMBLY