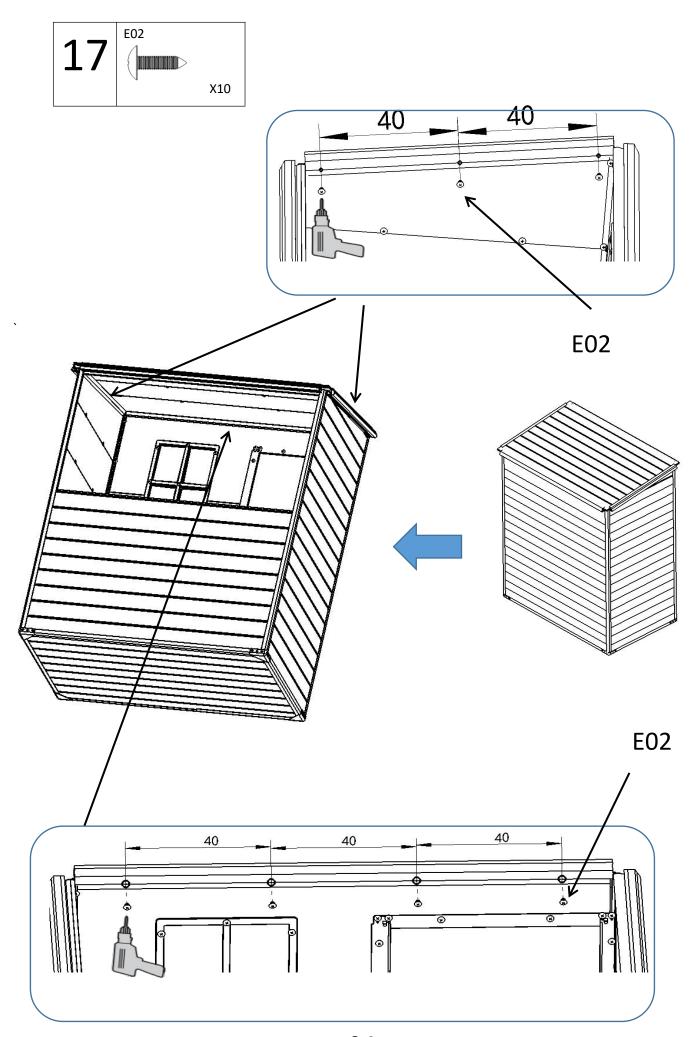

| F35-C05              | F35-C29          |                     |  |
|----------------------------|----------------------|------------------|---------------------|--|
| 415*606*14mm<br>1PC        | 310*606*14mm<br>4PCS | 47*47*21<br>4PCS | Lmm                 |  |
| F35-D01                    | F35-D02              |                  | F35-A04             |  |
| 70*40mm<br>3PCS            | 62*30mm<br>1PC       |                  | 36*17*609mm<br>2PCS |  |
| F35-A05  18*27*1630mm  1PC |                      |                  |                     |  |
| F35-A06  18*27*1630mm 1PC  |                      |                  |                     |  |



# **SCREWS**



# **ASSEMBLY**









































































































E02 F35-C26 F35-C25



F35-C04 F35-C05 **BEND IT** F35-A04 **BY HAND** F35-A06 F35-A04 F35-A04 F35-A05 0

































#### ATTENION!!

When the door is not vertical or parallel after installation, please make appropriate adjustments according to the following figure



# BASEMENT EXPANSION SCREWS ASSEMBLY