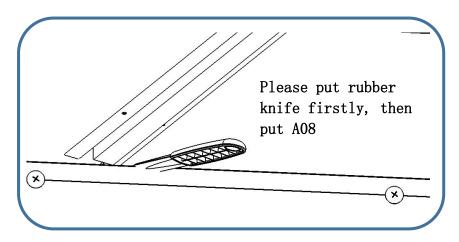

#### **ROOF COMPONENS**

| F35-C06       | F35-C07       | F35-C17      | F35-C18     |
|---------------|---------------|--------------|-------------|
|               |               |              |             |
| 380*1580*14mm | 310*1580*14mm | 75*54*1480mm | 75*54*890mm |
| 1PC           | 2PCS          | 2PCS         | 2PCS        |
| F35-C30       | F35-A08       |              |             |
|               |               |              |             |
| 100*100*45mm  | 935*66*16mm   |              |             |
| 4PCS          | 1PC           |              |             |