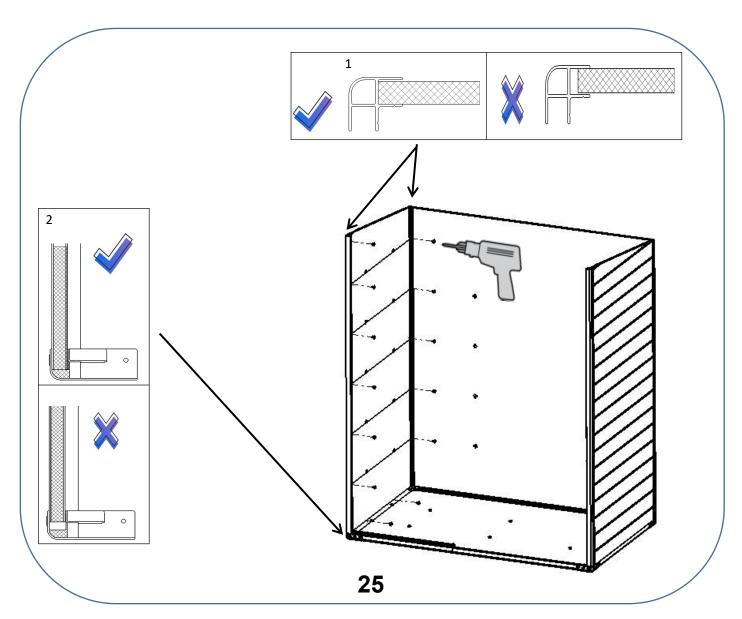

NENTS**

| F35-C04                    | F35-C05              | F35-C29          |                     |  |
|----------------------------|----------------------|------------------|---------------------|--|
| 415*606*14mm<br>1PC        | 310*606*14mm<br>4PCS | 47*47*21<br>4PCS | Lmm                 |  |
| F35-D01                    | F35-D02              |                  | F35-A04             |  |
| 70*40mm<br>3PCS            | 62*30mm<br>1PC       |                  | 36*17*609mm<br>2PCS |  |
| F35-A05  18*27*1630mm  1PC |                      |                  |                     |  |
| F35-A06  18*27*1630mm 1PC  |                      |                  |                     |  |



# **SCREWS**



# **ASSEMBLY**









































































































E02 F35-C26 F35-C25



F35-C04 F35-C05 **BEND IT** F35-A04 **BY HAND** F35-A06 F35-A04 F35-A04 F35-A05 0

































#### ATTENION!!

When the door is not vertical or parallel after installation, please make appropriate adjustments according to the following figure



# BASEMENT EXPANSION SCREWS ASSEMBLY