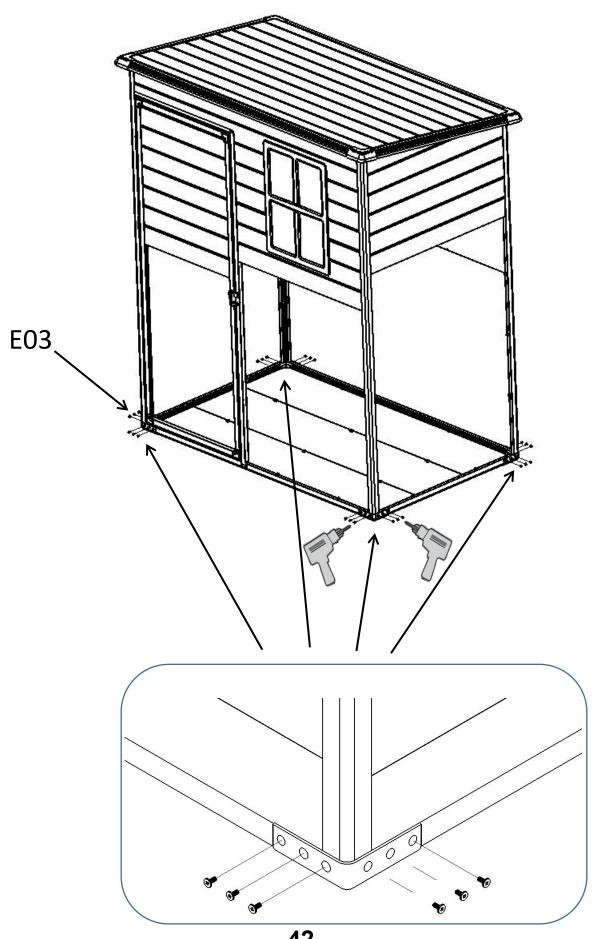

----------------|---------------------|--|
| 415*606*14mm<br>1PC        | 310*606*14mm<br>4PCS | 47*47*21<br>4PCS | Lmm                 |  |
| F35-D01                    | F35-D02              |                  | F35-A04             |  |
| 70*40mm<br>3PCS            | 62*30mm<br>1PC       |                  | 36*17*609mm<br>2PCS |  |
| F35-A05  18*27*1630mm  1PC |                      |                  |                     |  |
| F35-A06  18*27*1630mm 1PC  |                      |                  |                     |  |



# **SCREWS**



# **ASSEMBLY**









































































































E02 F35-C26 F35-C25



F35-C04 F35-C05 **BEND IT** F35-A04 **BY HAND** F35-A06 F35-A04 F35-A04 F35-A05 0

































#### ATTENION!!

When the door is not vertical or parallel after installation, please make appropriate adjustments according to the following figure



# BASEMENT EXPANSION SCREWS ASSEMBLY