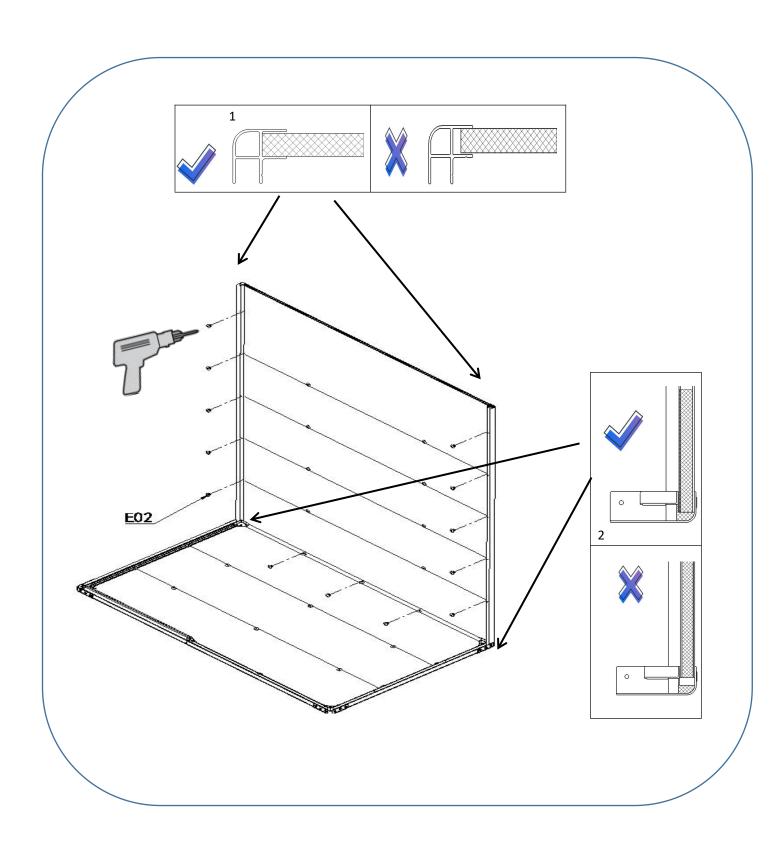

# **ASSEMBLY**

E02 F35-C26 F35-C25

F35-C04 F35-C05 **BEND IT** F35-A04 **BY HAND** F35-A06 F35-A04 F35-A04 F35-A05 0