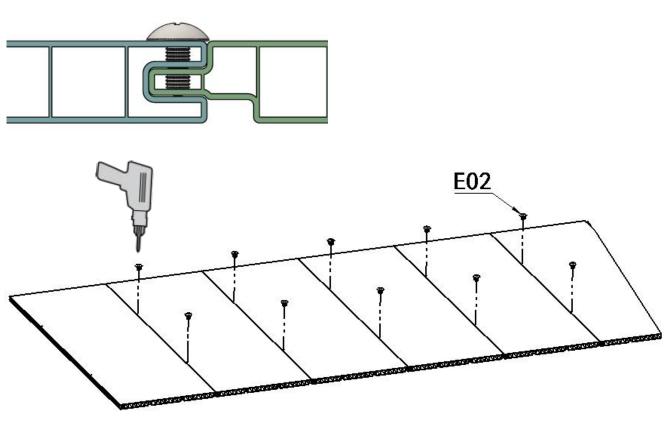

# **ASSEMBLY**

E02 F35-C26 F35-C25

F35-C04 F35-C05 **BEND IT** F35-A04 **BY HAND** F35-A06 F35-A04 F35-A04 F35-A05 0