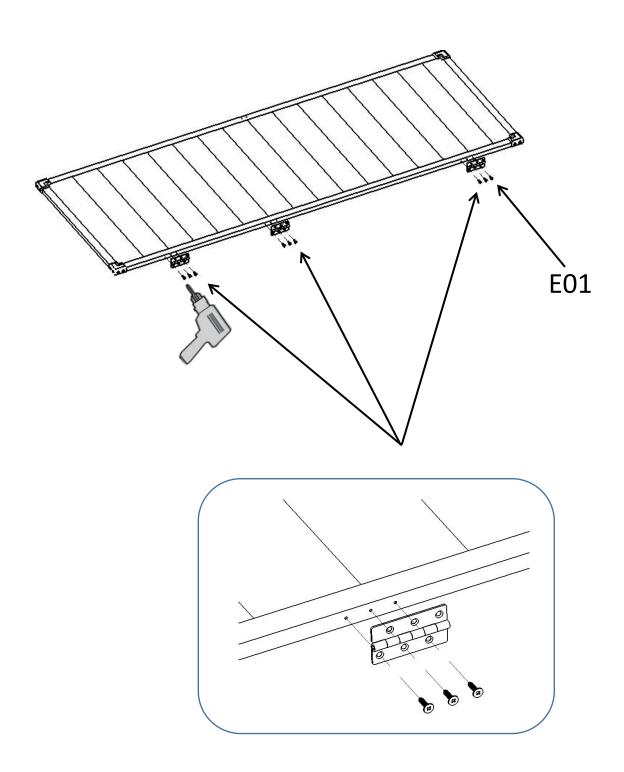

# **ASSEMBLY**

E02 F35-C26 F35-C25

F35-C04 F35-C05 **BEND IT** F35-A04 **BY HAND** F35-A06 F35-A04 F35-A04 F35-A05 0