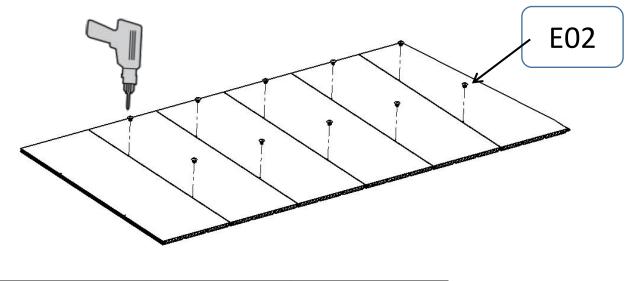

#### **ROOF COMPONENS**

| F35-C06       | F35-C07       | F35-C17      | F35-C18     |
|---------------|---------------|--------------|-------------|
|               |               |              |             |
| 380*1580*14mm | 310*1580*14mm | 75*54*1480mm | 75*54*890mm |
| 1PC           | 2PCS          | 2PCS         | 2PCS        |
| F35-C30       | F35-A08       |              |             |
|               |               |              |             |
| 100*100*45mm  | 935*66*16mm   |              |             |
| 4PCS          | 1PC           |              |             |

# **ASSEMBLY**

E02 F35-C26 F35-C25

F35-C04 F35-C05 **BEND IT** F35-A04 **BY HAND** F35-A06 F35-A04 F35-A04 F35-A05 0