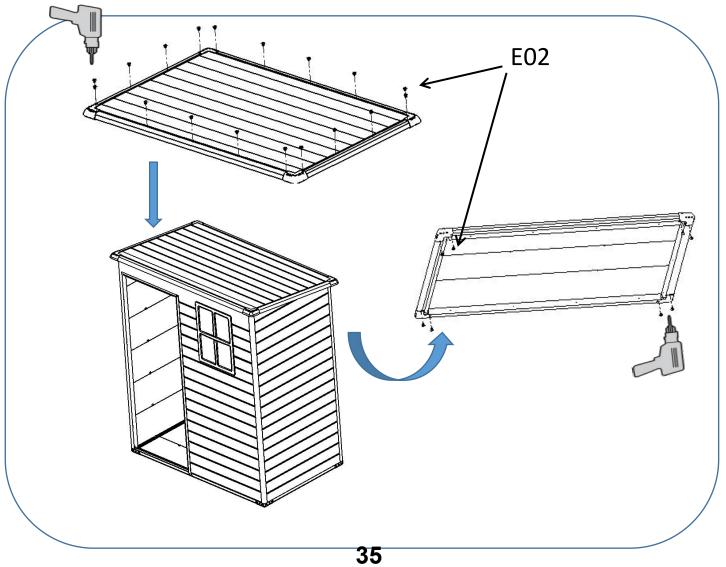

| F35-C05              | F35-C29          |                     |  |
|----------------------------|----------------------|------------------|---------------------|--|
| 415*606*14mm<br>1PC        | 310*606*14mm<br>4PCS | 47*47*21<br>4PCS | Lmm                 |  |
| F35-D01                    | F35-D02              |                  | F35-A04             |  |
| 70*40mm<br>3PCS            | 62*30mm<br>1PC       |                  | 36*17*609mm<br>2PCS |  |
| F35-A05  18*27*1630mm  1PC |                      |                  |                     |  |
| F35-A06  18*27*1630mm 1PC  |                      |                  |                     |  |



# **SCREWS**



# **ASSEMBLY**









































































































E02 F35-C26 F35-C25



F35-C04 F35-C05 **BEND IT** F35-A04 **BY HAND** F35-A06 F35-A04 F35-A04 F35-A05 0

































#### ATTENION!!

When the door is not vertical or parallel after installation, please make appropriate adjustments according to the following figure



# BASEMENT EXPANSION SCREWS ASSEMBLY