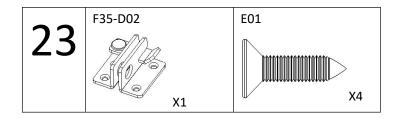

# **ASSEMBLY**

E02 F35-C26 F35-C25

F35-C04 F35-C05 **BEND IT** F35-A04 **BY HAND** F35-A06 F35-A04 F35-A04 F35-A05 0