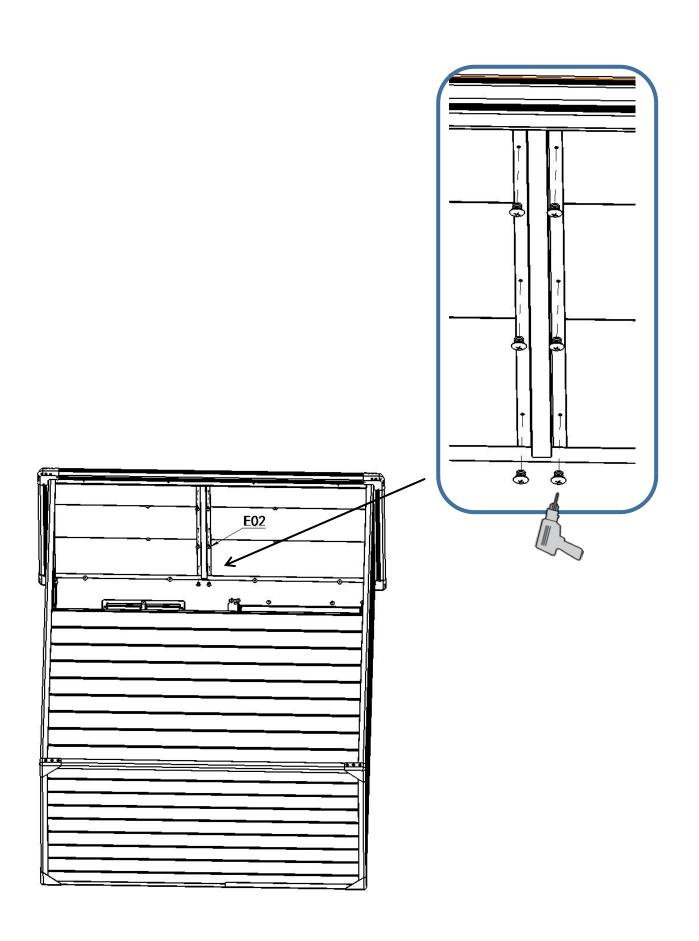

# **ASSEMBLY**

E02 F35-C26 F35-C25

F35-C04 F35-C05 **BEND IT** F35-A04 **BY HAND** F35-A06 F35-A04 F35-A04 F35-A05 0