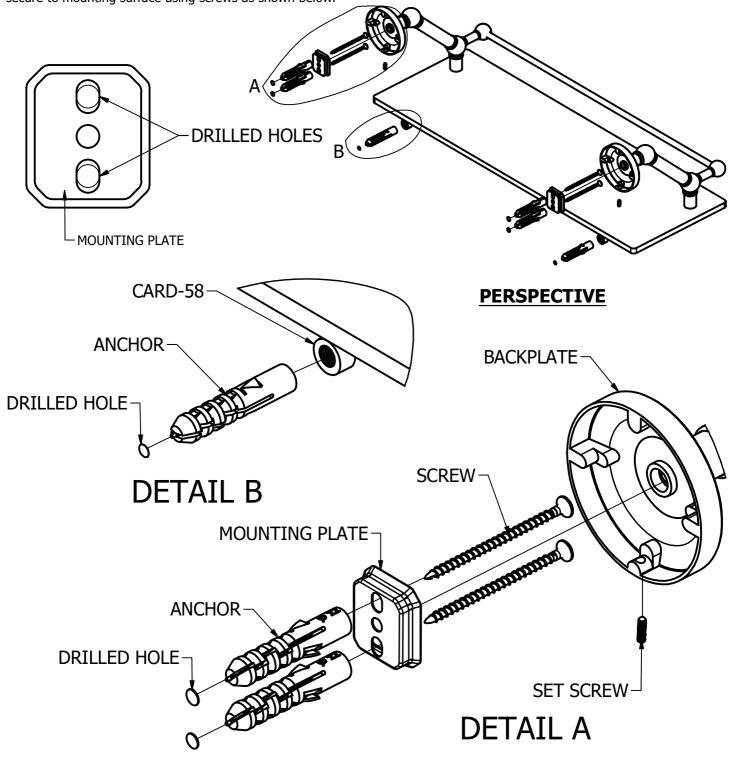

#### Step1: Drill Holes in Wall for screws or screw anchors and attached Mounting plate to Wall

Determine your desired location for installation and make a mark for the location of the mounting plate and CARD-58 CAP. Remove mounting plate from backplate by loosening set screw in backplate as pictured below. Place center hole of mounting plate over mark made above. Then also make a mark for 2x CARD-58 CAP under glass 3 inches in from both ends of glass. Make 4 marks where mounting screws will be placed as shown below. Drill hole at each of the mark. (You may substitute other style mounting anchors or screws if desired). Place anchors into the holes made. Place mounting plate over holes and secure to mounting surface using screws as shown below.