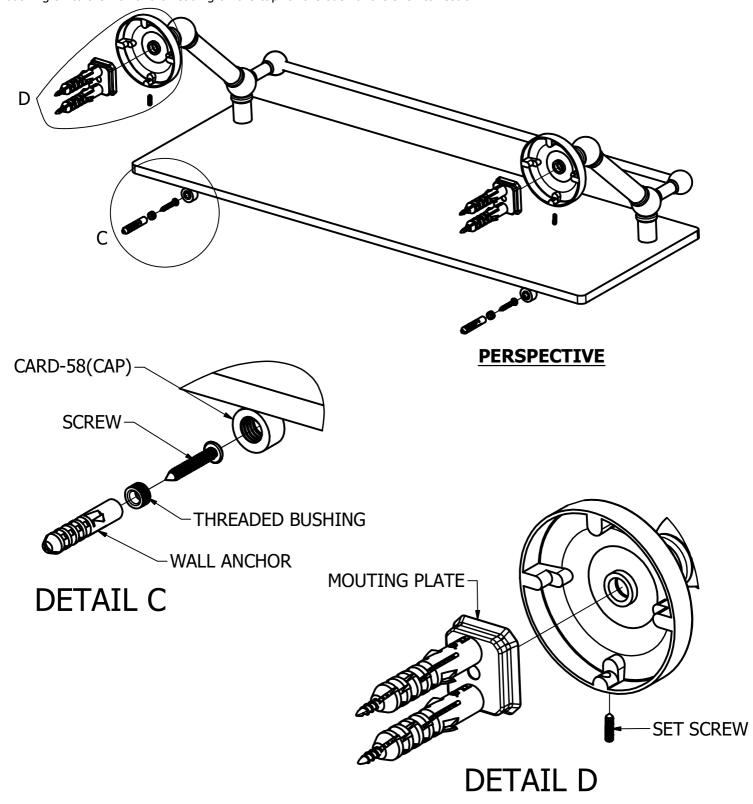

#### (Step1: Attach Bracket to Mounting Plate

Place bracket on mounting plate and secure by tightening set screw as shown below. To secure 2x CARD-58, screw the bushing on to the wall and threading on the cap for the back of the shelf to rest on.