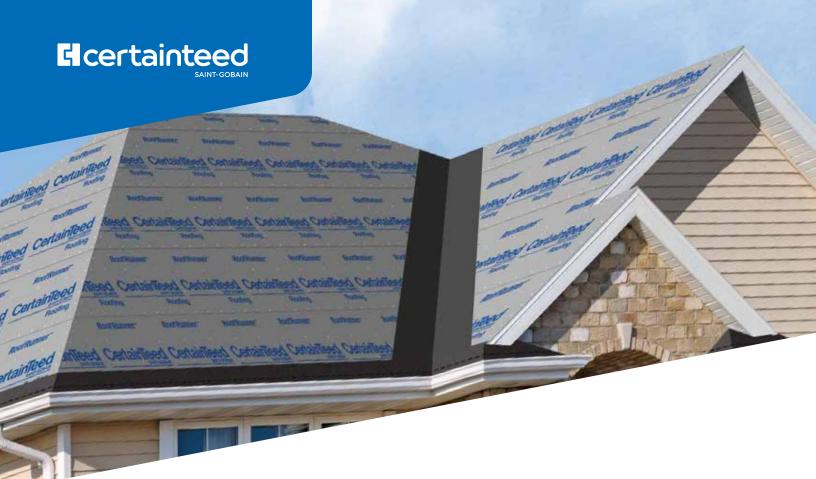

# **RoofRunner**<sup>™</sup>

## Lightweight Synthetic Underlayment

RoofRunner™ lightweight synthetic polymer-based underlayment outperforms felt and outclasses other synthetics. Designed for use on roof decks as a water-resistant layer beneath asphalt roofing shingles, this scrim-reinforced underlayment includes a special top surface treatment that provides excellent slip resistance, even when wet. Large roll size — 4-ft wide x 250-ft long — speeds application.