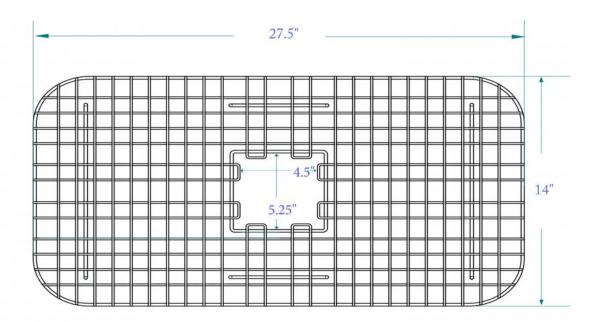

igned to protect your sink and your dishes from the normal wear-and-tear of busy kitchens. Made from heavy-gauge steel, these grids are strong and don't interrupt the design of your sink. As with all of our products, this grid is protected by our lifetime warranty.

### **FEATURES**

- 27.5" x 14" x 2"
- Designed to fit single bowl sinks: Eden 31"
- 7-gauge stainless steel construction
- Rubber feet to protect your sink
- Dishwasher safe
- Stainless steel finish



### **AVAILABLE COLORS / FINISHES**



Stainless Steel

### **RECOMMENDED PRODUCTS**

 Sinkology Eden Fireclay 31" Single Bowl Undermount Kitchen Sink (#SK472-31FC-WH)

### LIFETIME WARRANTY

All Sinkology products are fully backed with a lifetime warranty - the Sinkology Everyday Promise $^{\text{TM}}$ .



### **DIMENSIONS**