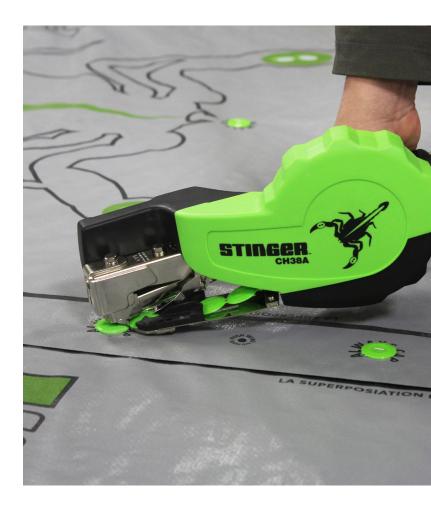

## CH38A **Cap Hammer**

The CH38A Autofeed Cap Hammer has an advanced autofeed feature that doesn't require a trigger - with every swing, the CH38A automatically advances the cap and positions it for the staple.

| TOOL WEIGHT          | 2.9 lbs (1.31 kg)                      |
|----------------------|----------------------------------------|
| FASTENER<br>CAPACITY | 168 caps & staples                     |
| CAP TYPE             | Full 1 in (25mm) collated plastic caps |
| FASTENER TYPE        | 3/8 in (9.5mm) crown staples           |
| FASTENER<br>LENGTH   | 3/8 in (9.5mm)                         |
| ITEM#                | 0136401                                |