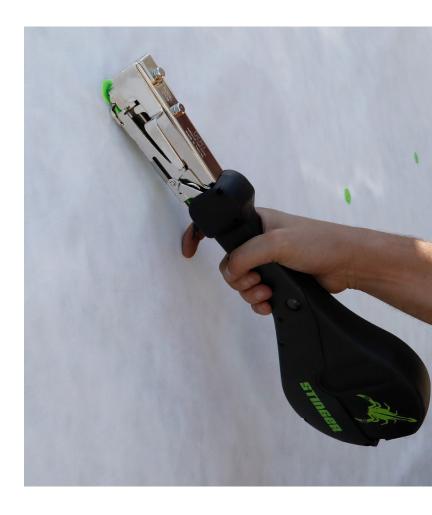

## **CH38-2 Cap Hammer**

The redesigned CH38-2 Cap Hammer was developed for those who prefer an economical, non-pneumatic solution for delivering the holding power of a cap and staple with the speed and ease of a hammer tacker.

| TOOL WEIGHT          | 2.6 lbs (1.18 kg)                      |
|----------------------|----------------------------------------|
| FASTENER<br>CAPACITY | 168 caps & staples                     |
| CAP TYPE             | Full 1 in (25mm) collated plastic caps |
| FASTENER TYPE        | 3/8 in (9.5mm) crown staples           |
| FASTENER<br>LENGTH   | 3/8 in (9.5mm)                         |
| ITEM #               | 0136400                                |