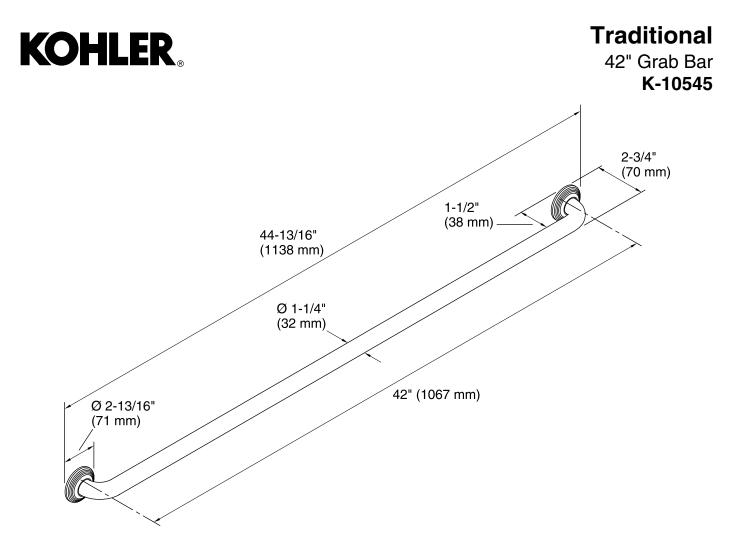

### Features

- KOHLER finishes resist corrosion and tarnish.
- 42- inch bar.
- Wide 1-1/4- inch handle for a comfortable grip.
- Traditional styling matches any decor.
- ADA compliant when installed per ADA guidelines.
- 44-13/16" (1138 mm) x 2-3/4" (70 mm) x 2-13/16" (71 mm)

## Traditional 42" Grab Bar K-10545

ADA

Codes/Standards ADA ICC/ANSI A117.1

### **Technical Information**

All product dimensions are nominal.

#### Notes

Measure your actual product for roughing-in details.

WARNING: Risk of personal injury. The wall plates on the grab bar must be mounted to a brace between the wall studs. This will ensure that the weight of the user is adequately supported.