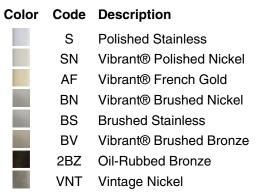

### Features

- KOHLER finishes resist corrosion and tarnish.
- 42- inch bar.
- Wide 1-1/4- inch handle for a comfortable grip.
- Traditional styling matches any decor.
- ADA compliant when installed per ADA guidelines.
- 44-13/16" (1138 mm) x 2-3/4" (70 mm) x 2-13/16" (71 mm)

### Material

• Premium metal construction.

### Components

Additional included component/s: Installation hardware.

## Traditional 42" Grab Bar K-10545



ADA

Codes/Standards ADA ICC/ANSI A117.1

# KOHLER<sup>®</sup> Faucet Lifetime Limited Warranty

See website for detailed warranty information.

### **Available Color/Finishes**

Color tiles intended for reference only.







### **Technical Information**

All product dimensions are nominal.

#### Notes

Measure your actual product for roughing-in details.

WARNING: Risk of personal injury. The wall plates on the grab bar must be mounted to a brace between the wall studs. This will ensure that the weight of the user is adequately supported.

ADA compliant when installed to the specific requirements of these regulations.