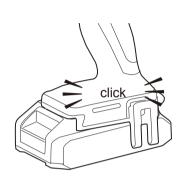

#### Quick Start Guide

#### **IMPACT WRENCH**



Depending on the model purchased, packaging will contain different accessories and parts.

Refer to the package for more details.



- 1. Anvil
- 3. Trigger
- 2. LED Light
- 4. Forward / Reverse

# **greenworks**



Europe www.greenworkstools.eu



USA www.greenworkstools.com



Canada www.greenworkstools.ca

P0804931-00 Rev B

## **INSTALLATION**

Install the impact socket\*





\*not included



## **OPERATION**

## 4

### Forward/reverse switch



Install the battery pack







#### Start the machine

The machine can not work until the reverse switch is pushed fully to the left or right.



## **LED light**

The LED light illuminates when the trigger is depressed.