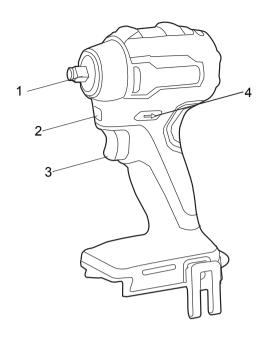

#### **IMPACT WRENCH**

Depending on the model purchased, packaging will contain different accessories and parts.

Refer to the package for more details.

- 1. Anvil
- 3. Trigger
- 2. LED Light
- 4. Forward / Reverse