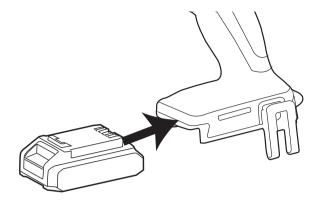

#### Quick Start Guide

#### **IMPACT WRENCH**



Depending on the model purchased, packaging will contain different accessories and parts.

Refer to the package for more details.



- 1. Anvil
- 3. Trigger
- 2. LED Light
- 4. Forward / Reverse

# **greenworks**



Europe www.greenworkstools.eu



USA www.greenworkstools.com



Canada www.greenworkstools.ca

P0804931-00 Rev B

## **INSTALLATION**

Install the impact socket\*





\*not included



## **OPERATION**

## 4

### Forward/reverse switch



Install the battery pack







#### Start the machine

The machine can not work until the reverse switch is pushed fully to the left or right.



## **LED light**

The LED light illuminates when the trigger is depressed.