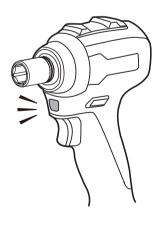

#### Quick Start Guide

#### **IMPACT WRENCH**



Depending on the model purchased, packaging will contain different accessories and parts.

Refer to the package for more details.



- 1. Anvil
- 3. Trigger
- 2. LED Light
- 4. Forward / Reverse

# **greenworks**



Europe www.greenworkstools.eu



USA www.greenworkstools.com



Canada www.greenworkstools.ca

P0804931-00 Rev B

## **INSTALLATION**

Install the impact socket\*





\*not included



## **OPERATION**

## 4

### Forward/reverse switch



Install the battery pack







#### Start the machine

The machine can not work until the reverse switch is pushed fully to the left or right.



## **LED light**

The LED light illuminates when the trigger is depressed.