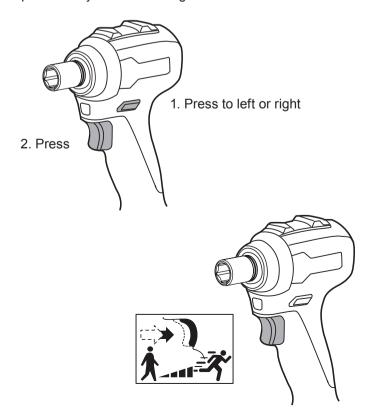

### Forward/reverse switch

Install the battery pack

#### Start the machine

The machine can not work until the reverse switch is pushed fully to the left or right.