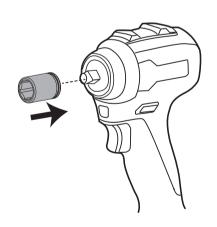

#### Quick Start Guide

#### **IMPACT WRENCH**



Depending on the model purchased, packaging will contain different accessories and parts.

Refer to the package for more details.



- 1. Anvil
- 3. Trigger
- 2. LED Light
- 4. Forward / Reverse

# **greenworks**



Europe www.greenworkstools.eu



USA www.greenworkstools.com



Canada www.greenworkstools.ca

P0804931-00 Rev B

## **INSTALLATION**

Install the impact socket\*





\*not included



## **OPERATION**

## 4

### Forward/reverse switch



Install the battery pack







#### Start the machine

The machine can not work until the reverse switch is pushed fully to the left or right.



## **LED light**

The LED light illuminates when the trigger is depressed.