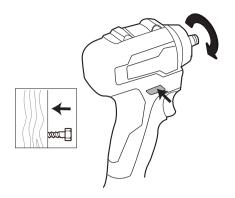

### Forward/reverse switch

Install the battery pack

#### Start the machine

The machine can not work until the reverse switch is pushed fully to the left or right.