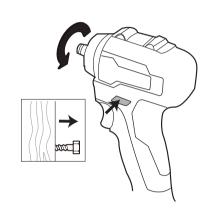

### Forward/reverse switch

Install the battery pack

#### Start the machine

The machine can not work until the reverse switch is pushed fully to the left or right.