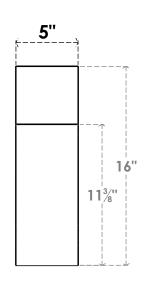

## ITEM NUMBER: BRCURO050X12000X16000WTLRCPR

5"W X 12"D X 16"H WESTLAKE ROUGH CEDAR WOODGRAIN OPEN TIMBERTHANE BRACE, PRIMED TAN

**SIDE PROFILE** 

**FRONT PROFILE** 

**ISOMETRIC** 

**EKENA MILLWORK** 2300 WEST MAIN ST. CLARKSVILLE, TX 75426 TOLL FREE: 866-607-0453 WWW.EKENAMILLWORK.COM