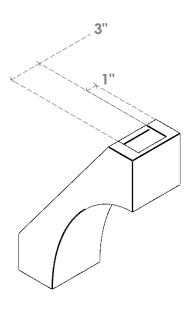

## ITEM NUMBER: BRCURO050X12000X16000WTLRCPR

5"W X 12"D X 16"H WESTLAKE ROUGH CEDAR WOODGRAIN OPEN TIMBERTHANE BRACE, PRIMED TAN

**SIDE PROFILE** 

**FRONT PROFILE** 

**ISOMETRIC** 

**EKENA MILLWORK** 2300 WEST MAIN ST. CLARKSVILLE, TX 75426 TOLL FREE: 866-607-0453 WWW.EKENAMILLWORK.COM