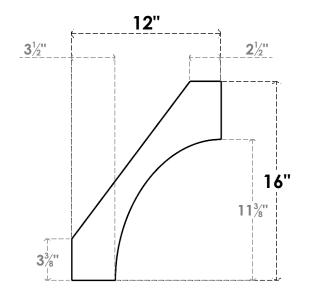

## ITEM NUMBER: BRCURO050X12000X16000WTLRCPR

5"W X 12"D X 16"H WESTLAKE ROUGH CEDAR WOODGRAIN OPEN TIMBERTHANE BRACE, PRIMED TAN

**SIDE PROFILE** 

**FRONT PROFILE** 

**ISOMETRIC** 

**EKENA MILLWORK** 2300 WEST MAIN ST. CLARKSVILLE, TX 75426 TOLL FREE: 866-607-0453 WWW.EKENAMILLWORK.COM