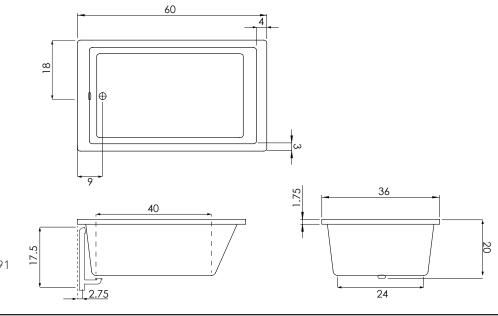

#### DROP-IN INSTALLATION DIMENSIONS:

- (L)ength- 58"
- (W)idth- 34"
- (H)eight- 19.75"

#### **3-WALL INSTALLATION DIMENSIONS:**

- (L)ength- 60"
- (W)idth- 36"
- Ledger-19.50"