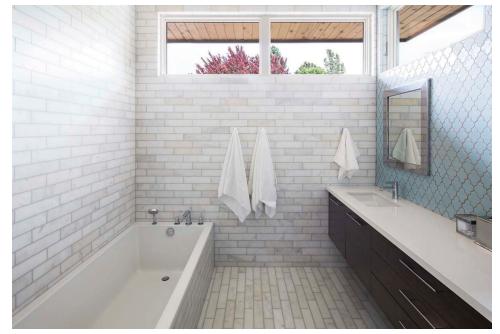

Classic style and deep bathing put the Lindsey in a class of its own. Available in most common sizes, the Lindsey affords clean lines and elegance in almost any design category. Visit <u>http://www.hydrosystem.com</u> for more details on our options and accessories.

#### As Shown:

Whirlpool option with standard jet location

#### Features Shown:

- Jets
- Overflow location