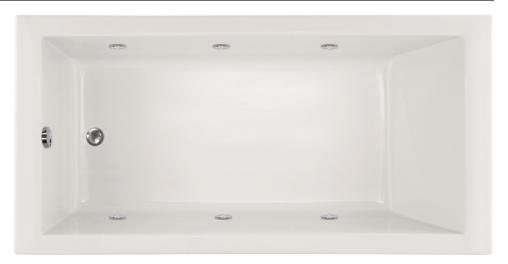

#### PVC Systems Include:

- 6 Fully directional adjustable PVC jets
- Anti-vortex safety suction
- Color matched system trim
- Rigid PVC piping
- Self draining pump and system
- Air switch control
- 1.25 HP single speed pump
- Requires 120 V 15 Amp Dedicated
  GFCI

#### As Shown:

Whirlpool option with standard jet location

#### Features Shown:

- Jets
- Overflow location