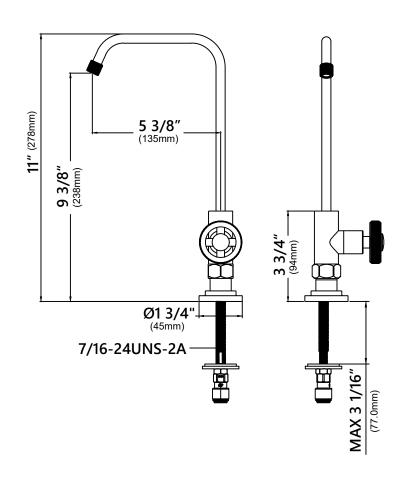

#### **Faucet Dimensions**

Overall Height: 11" Spout Height: 9 3/8" Spout Reach: 5 3/8"