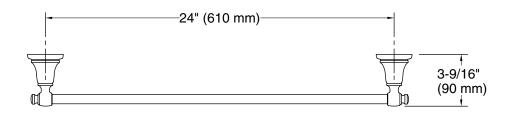

#### **Features**

- 24" (610 mm) bar
- Coordinates with other products in the Florez collection

### **Technical Information**

All product dimensions are nominal.

Material: Zinc, Stainless Steel