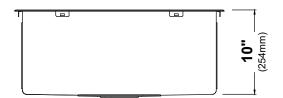

#### **Sink Dimensions**

Overall Dimensions: 25" x 22" Bowl Dimensions: 23" x 18"

Sink Depth: 10"