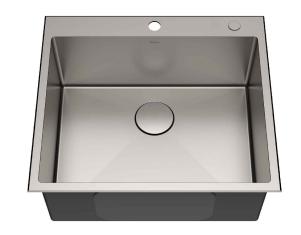

# 25 Inch Dual Mount Single Bowl Stainless Steel Kitchen Sink

#### **Sink Dimensions**

Overall Dimensions: 25" x 22" Bowl Dimensions: 23" x 18"

Sink Depth: 10"

#### **Features**

- 16 Gauge Stainless Steel Construction
- Dual Mount Single Bowl Sink
- Required Minimum Cabinet Size: 27" Left to Right 24" Front to Back
- Rear Center Set Drain
- 3 1/2" Drain Opening
- NoiseDefend Undercoating and Sound Dampening Pads