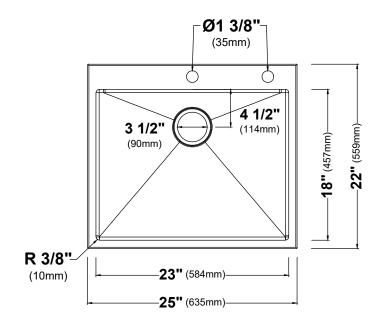

#### **Sink Dimensions**

Overall Dimensions: 25" x 22" Bowl Dimensions: 23" x 18"

Sink Depth: 10"

#### **Features**

- 16 Gauge Stainless Steel Construction
- Dual Mount Single Bowl Sink
- Required Minimum Cabinet Size: 27" Left to Right 24" Front to Back
- Rear Center Set Drain
- 3 1/2" Drain Opening
- NoiseDefend Undercoating and Sound Dampening Pads