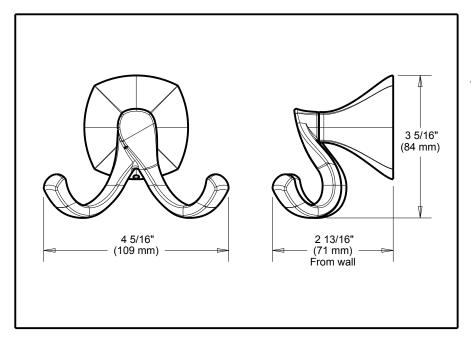

- Sandover<sup>™</sup> Bath Collection
- Robe Hook

Submitted Model No.: \_

## STANDARD SPECIFICATIONS:

 Wood blocking is preferable behind all wall surfaces. If wood blocking is not available, the following fasteners are suggested: Tile/Masonry-Plastic or lead Anchors Plaster/drywall-Toggle bolts.
Mounting hardware and mounting template included with product.