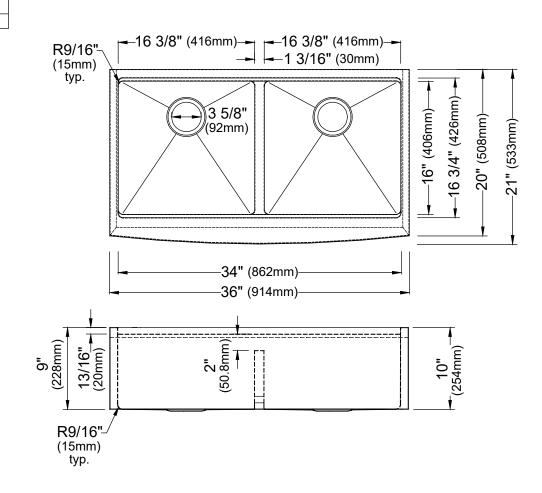

| Series               | Elite Workstation                                               |
|----------------------|-----------------------------------------------------------------|
| Material             | 16 Gauge, Type 304 stainless steel                              |
| Installation Type    | Apron front                                                     |
| Configuration        | Double equal bowl                                               |
| Finish               | Satin brushed finish                                            |
| Overall Dimensions   | 36" x 21"                                                       |
| Bowl Dimensions      | 16 3/8" x 16" x 10"                                             |
| Drain Size           | 3 5/8"                                                          |
| Finish Available     | Stainless Steel                                                 |
| Minimum cabinet size | 36"                                                             |
| Template Included    | No                                                              |
| Clips Included       | No                                                              |
| Drain Locations      | Rear                                                            |
| Accessories Included | Strainer (x2), Bottom grid (x2), Drying rack, and Cutting board |