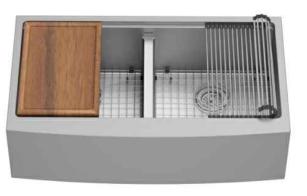

| Series               | Elite Workstation                                               |
|----------------------|-----------------------------------------------------------------|
| Material             | 16 Gauge, Type 304 stainless steel                              |
| Installation Type    | Apron front                                                     |
| Configuration        | Double equal bowl                                               |
| Finish               | Satin brushed finish                                            |
| Overall Dimensions   | 36" x 21"                                                       |
| Bowl Dimensions      | 16 3/8" x 16" x 10"                                             |
| Drain Size           | 3 5/8"                                                          |
| Finish Available     | Stainless Steel                                                 |
| Minimum cabinet size | 36"                                                             |
| Template Included    | No                                                              |
| Clips Included       | No                                                              |
| Drain Locations      | Rear                                                            |
| Accessories Included | Strainer (x2), Bottom grid (x2), Drying rack, and Cutting board |

ACCESSORY Strainer - L-1 x2 Bottom Grid - GR-3248 x2 Cutting Board - CB1711SW Drying Rack - DR1713

FINISH

Stainless Steel

Listing and certifications: cUPC

MODEL

Stocked Color Options

Stainless Steel

WSA-48-PK1