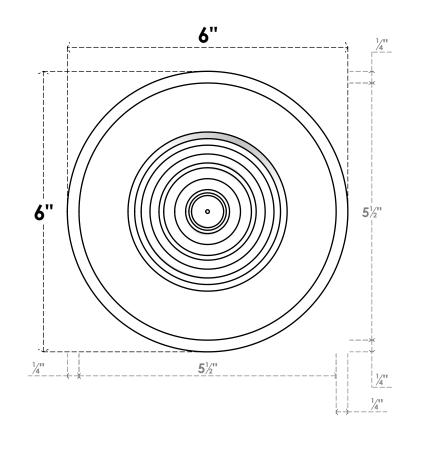

## ROSP060X060X050GRY03

6"W X 6"H X 1/2"P STANDARD GRAYSON BULLSEYE ROSETTE WITH BEVELED EDGE, **ARCHITECTURAL GRADE PVC** 

FRONT