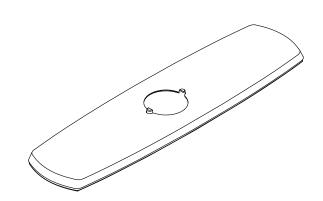

# Graze™

Three-hole kitchen faucet escutcheon K-22071

### Features

- For use with three-hole kitchen sinks.
- Coordinates with the Graze<sup>™</sup> kitchen faucet collection.